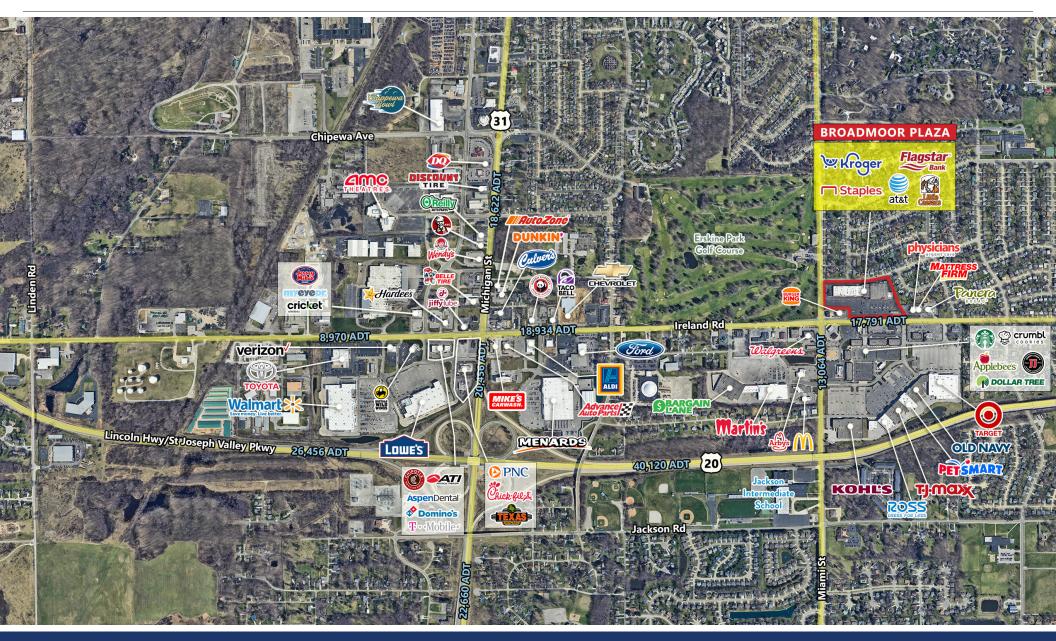

| SUITE | TENANT                   | SF     | SUITE | TENANT                   | SF     |
|-------|--------------------------|--------|-------|--------------------------|--------|
| 440   | Flagstar Bank            | 2,812  | 1139  | Bureau of Motor Vehicles | 5,000  |
| 4326  | Mirror Alley Salon       | 720    | 1143  | Staples                  | 18,852 |
| 1109  | Available                | 2,100  | 1217  | Kroger                   | 59,828 |
| 1111  | Luxury Nails             | 1,440  | 1225  | Little Caesar's          | 1,500  |
| 1121  | AT&T                     | 3,580  | 1227  | Affordable Insurance     | 1,200  |
| 1131  | Joann (Coming Available) | 16,527 | 1229  | OG Restaurant            | 1,500  |

## **BROADMOOR PLAZA**

NEC Ireland Road & Miami Street | South Bend, IN