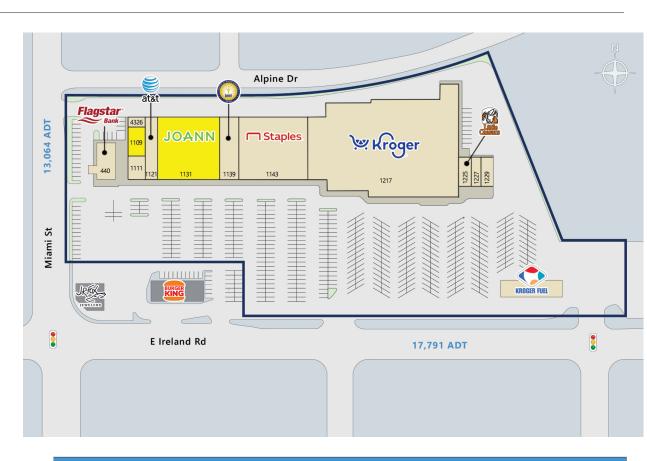

| SUITE | TENANT                   | SF     | SUITE | TENANT                   | SF     |
|-------|--------------------------|--------|-------|--------------------------|--------|
| 440   | Flagstar Bank            | 2,812  | 1139  | Bureau of Motor Vehicles | 5,000  |
| 4326  | Mirror Alley Salon       | 720    | 1143  | Staples                  | 18,852 |
| 1109  | Available                | 2,100  | 1217  | Kroger                   | 59,828 |
| 1111  | Luxury Nails             | 1,440  | 1225  | Little Caesar's          | 1,500  |
| 1121  | AT&T                     | 3,580  | 1227  | Affordable Insurance     | 1,200  |
| 1131  | Joann (Coming Available) | 16,527 | 1229  | OG Restaurant            | 1,500  |