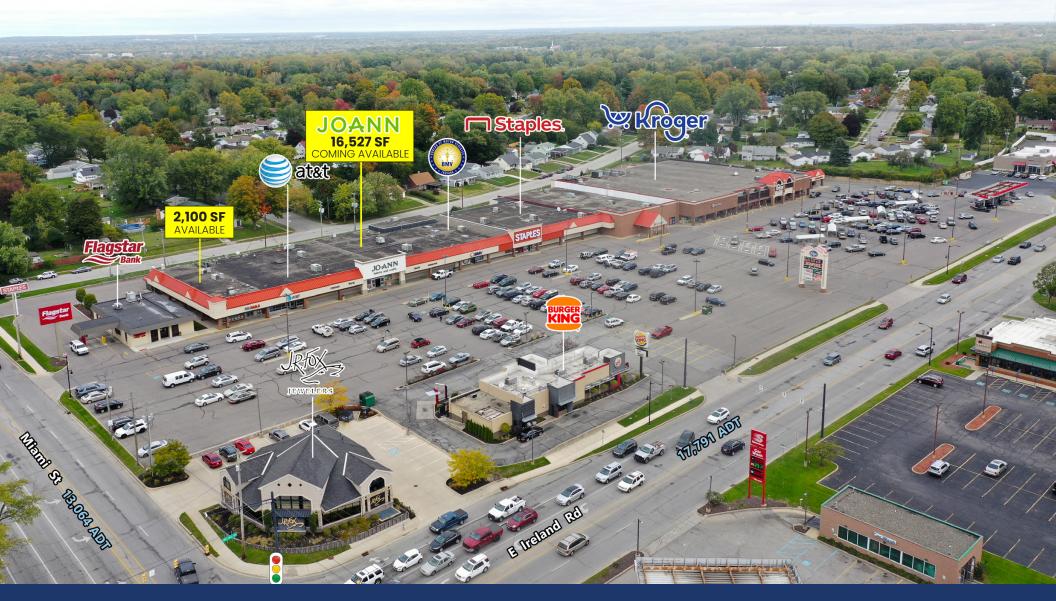

#### **SPACE AVAILABLE**

2,100 SF & 16,527 SF

#### **SITE SUMMARY**

- Broadmoor Plaza is located at the NEC of Ireland Road (17,791 ADT) and Miami Street (13,064 ADT) in South Bend, IN.
- Join Kroger, Staples, AT&T, Flagstar Bank and Little Caesars.