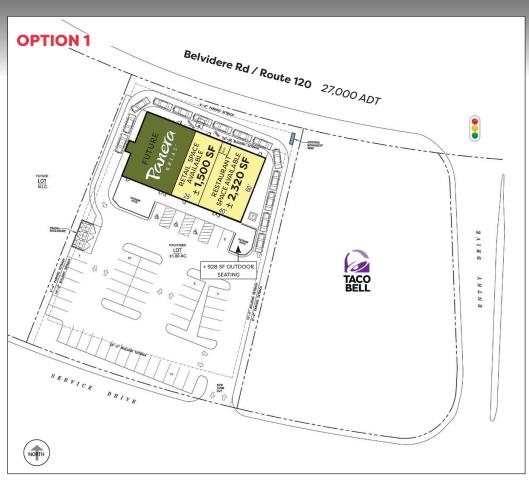

## **SPACE AVAILABLE**

± 1,500 SF (retail) & ± 2,320 SF (restaurant) plus ± 928 SF outdoor seating **OPTION 1** 

OPTION 2 ± 3,820 SF (restaurant/retail) plus ± 928 SF outdoor seating