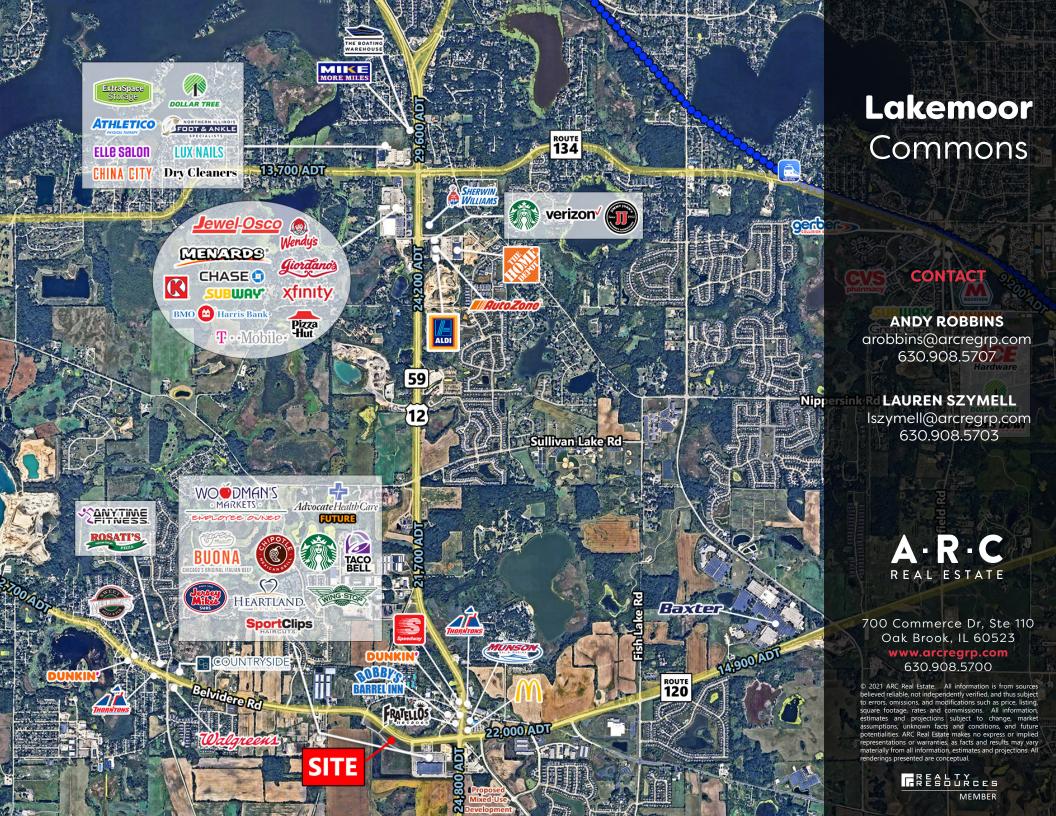

## Lakemoor Commons

SWC ROUTE 12 & ROUTE 120 LAKEMOOR, IL 60051

## **SITE SUMMARY**

- Join this Woodman's location, which is the 2<sup>nd</sup> Ranked Grocer in Illinois, with over 2 Million visitors a year.
- Tremendous traffic on both the north-south and east-west corridors: Route 12: 28,400 ADT; Route 120: 27,000 ADT
- Strategically positioned to draw from many nearby communities, Lakemoor, Volo, Fox Lake, Wauconda, Round Lake & McHenry.