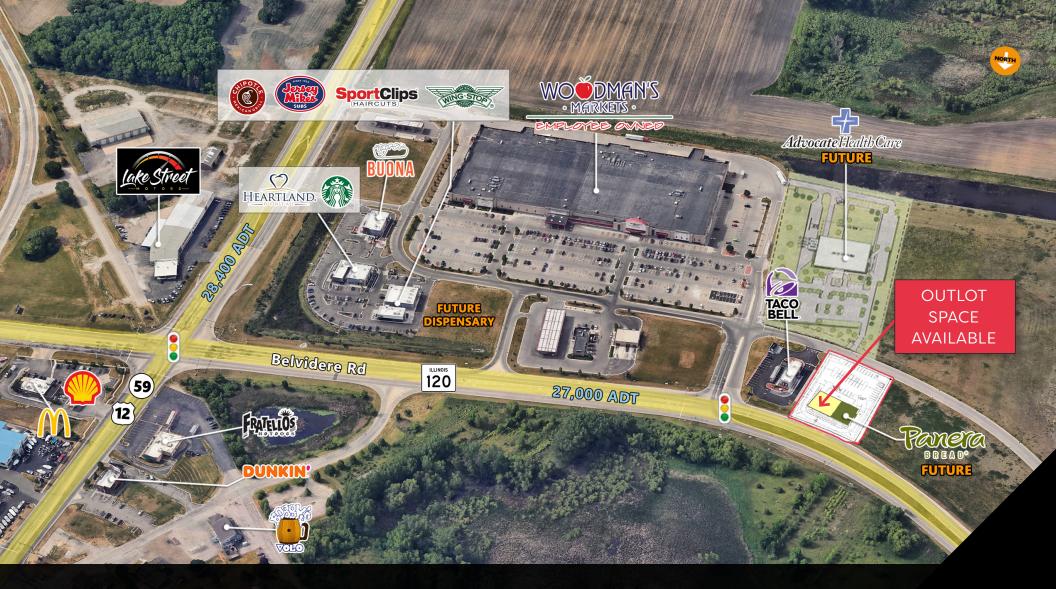

FUTURE
RETAIL BUILDING
IN FRONT OF
WOODMAN'S &
ADVOCATE

## **SITE SUMMARY**

- Join this Woodman's location, which is the 2<sup>nd</sup> Ranked Grocer in Illinois, with over 2 Million visitors a year.
- Tremendous traffic on both the north-south and east-west corridors: Route 12: 28,400 ADT; Route 120: 27,000 ADT
- Strategically positioned to draw from many nearby communities, Lakemoor, Volo, Fox Lake, Wauconda, Round Lake & McHenry.