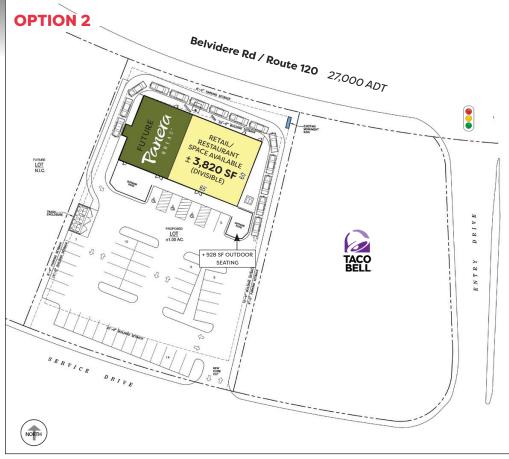

## **SPACE AVAILABLE**

± 1,500 SF (retail) & ± 2,320 SF (restaurant) plus ± 928 SF outdoor seating **OPTION 1** 

OPTION 2 ± 3,820 SF (restaurant/retail) plus ± 928 SF outdoor seating