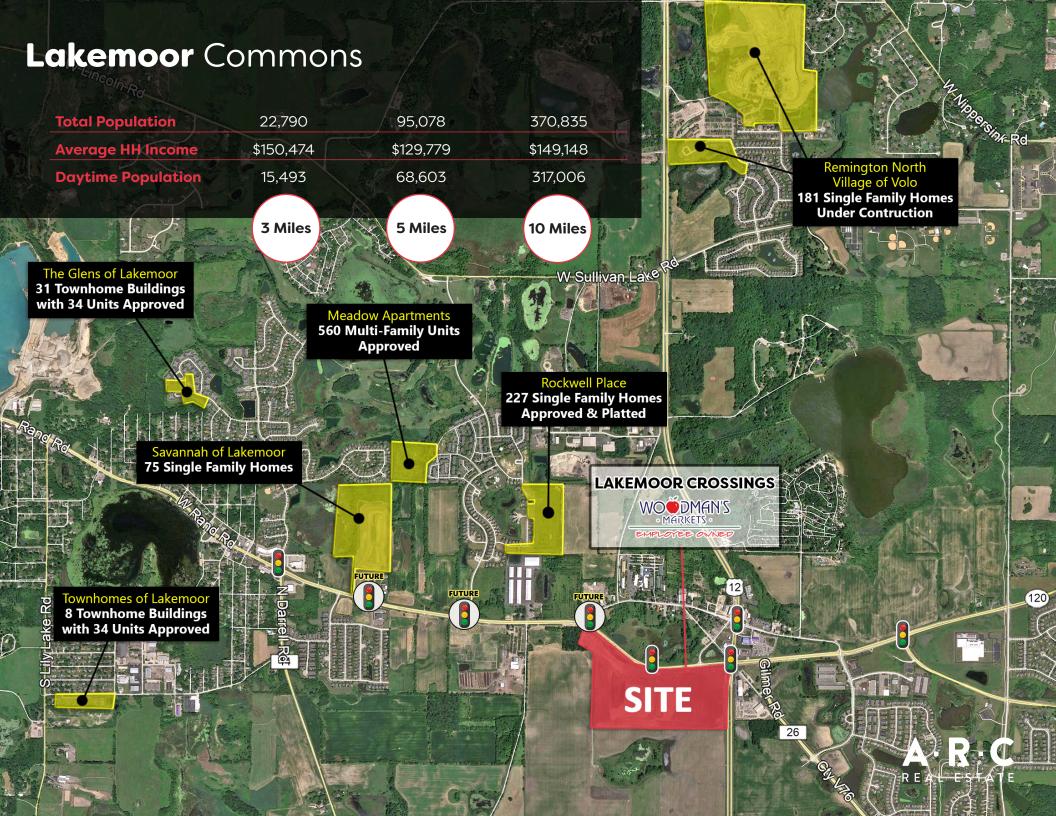

## Lakemoor Commons

SWC ROUTE 12 & ROUTE 120 LAKEMOOR, IL 60051

## **SITE SUMMARY**

- Join this Woodman's location, which is the 2<sup>nd</sup> Ranked Grocer in Illinois, with over 2 Million visitors a year.
- Tremendous traffic on both the north-south and east-west corridors: Route 12: 28,400 ADT; Route 120: 27,000 ADT
- Strategically positioned to draw from many nearby communities, Lakemoor, Volo, Fox Lake, Wauconda, Round Lake & McHenry.