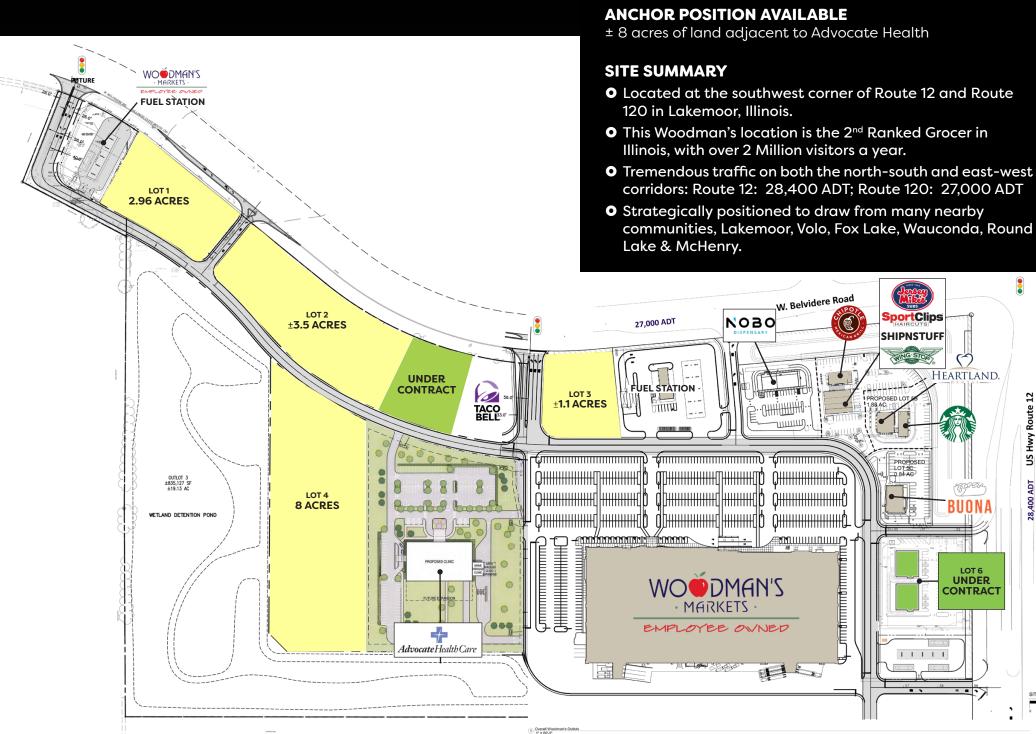

## Lakemoor Commons

**OUTLOTS AVAILABLE** 

Located along Route 120

US Hwy Route 12

28,400 ADT