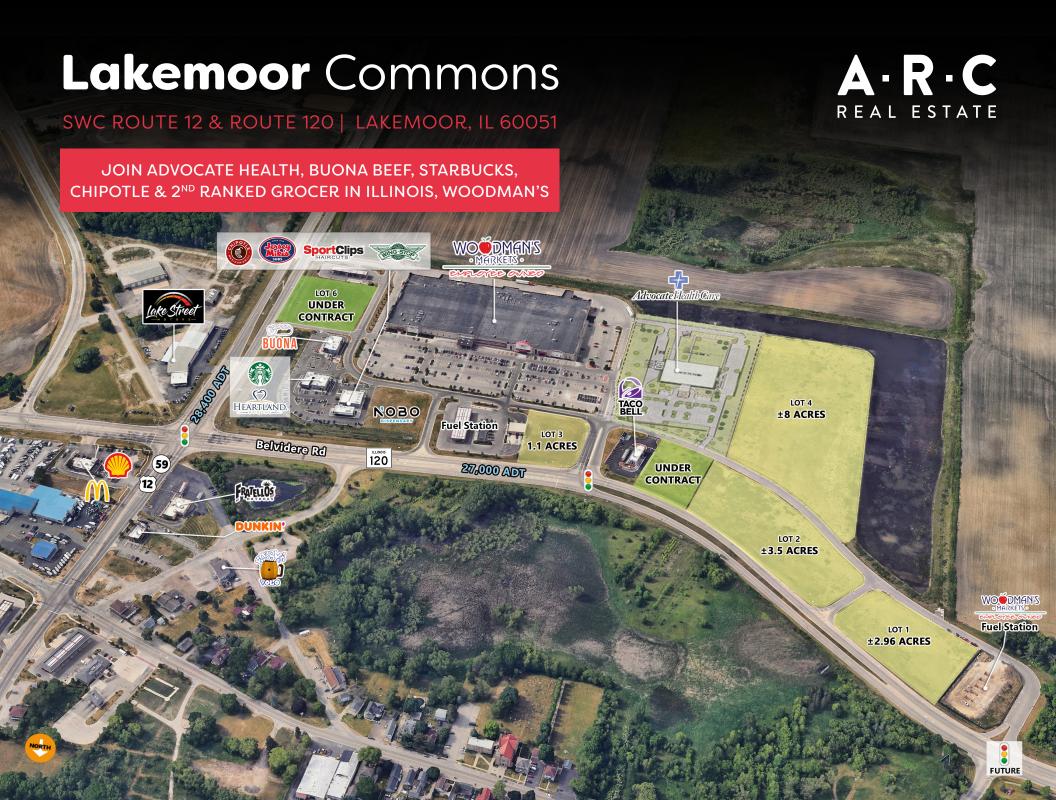

## Lakemoor Commons

**OUTLOTS AVAILABLE** 

Located along Route 120

US Hwy Route 12

28,400 ADT