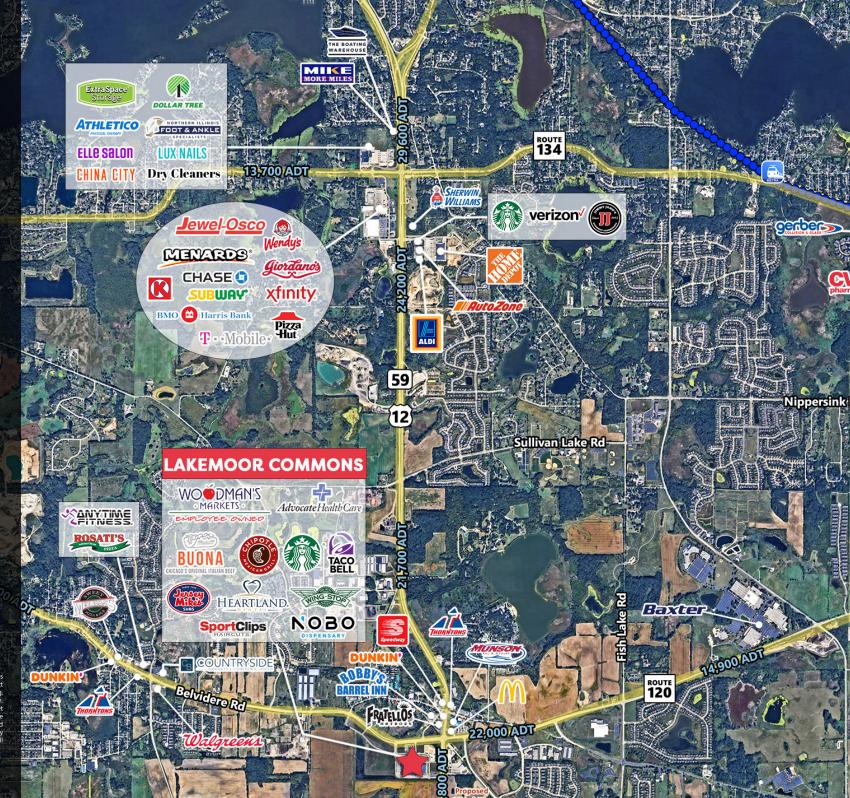

## Lakemoor Commons

**Total Population** 22,790 95,078 370,835 Average HH Income \$150,474 \$129,779 \$149,148 **Daytime Population** 15,493 317,006 68,603 5 Miles **3 Miles 10 Miles** The Glens of Lakemoor W Sullivan La **31 Townhome Buildings** with 34 Units Approved Meadow Apartments 560 Multi-Family Units Approved Rockwell Place 227 Single Family Homes Approved & Platted Savannah of Lakemoor **75 Single Family Homes** LAKEMOOR CROSSINGS WOODMAN'S MARKETS FUTURE FUTURE FUTURE Townhomes of Lakemoor Ö 8 Townhome Buildings with 34 Units Approved 1.00 D SITE

Remington North Village of Volo 181 Single Family Homes Under Contruction

26

120