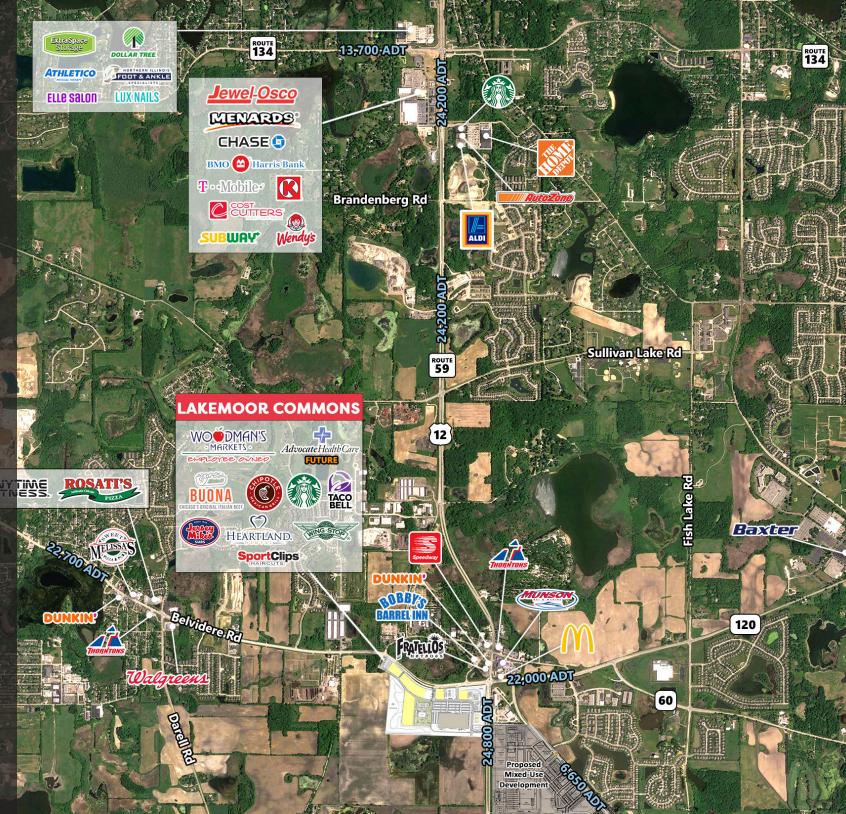

## **OUTLOTS AVAILABLE** Located along Route 120 **ANCHOR POSITION AVAILABLE** ± 8 acres of land adjacent to Advocate Health **SITE SUMMARY** • Located at the southwest corner of Route 12 and Route 120 in Lakemoor, Illinois. • This Woodman's location is the 2<sup>nd</sup> Ranked Grocer in Illinois, with over 2 Million visitors a year. • Tremendous traffic on both the north-south and east-west corridors: Route 12: 28,400 ADT; Route 120: 27,000 ADT • Strategically positioned to draw from many nearby communities, Lakemoor, Volo, Fox Lake, Wauconda, Round Lake & McHenry. W. Belvidere Road **SportClips** 27,000 ADT SHIPNSTUFF HEARTLAND. FUEL STATION LOT 3 BUONA LOT 6 roposed Retail 12,000 SF EMPLOYEE OWNED