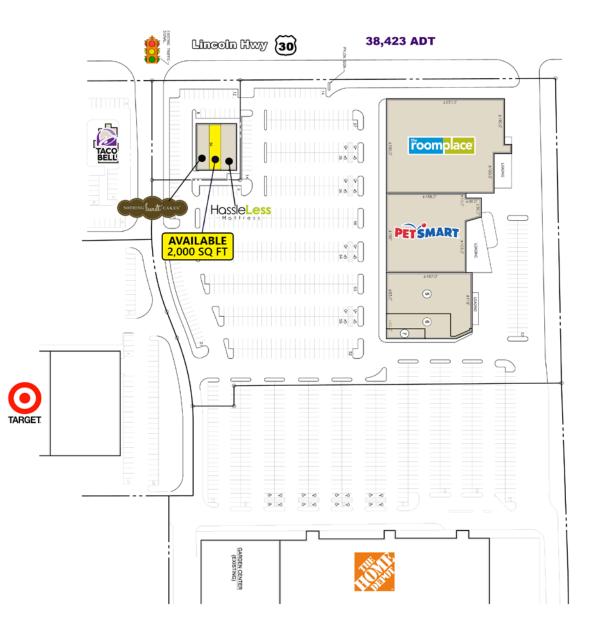

# **SPACE AVAILABLE** 2,000 SF

#### **SITE SUMMARY**

- Highly visible site located along U.S. Route 30 in Northwest Indiana's prime retail hub, just a quarter mile east of Southlake Mall, and draws from a large diverse regional trade area including urban, suburban and rural residents.
- Join Home Depot, PetSmart, and The RoomPlace and other nearby retailers including Target, Walmart, Burlington, Ross, DSW and Ulta.