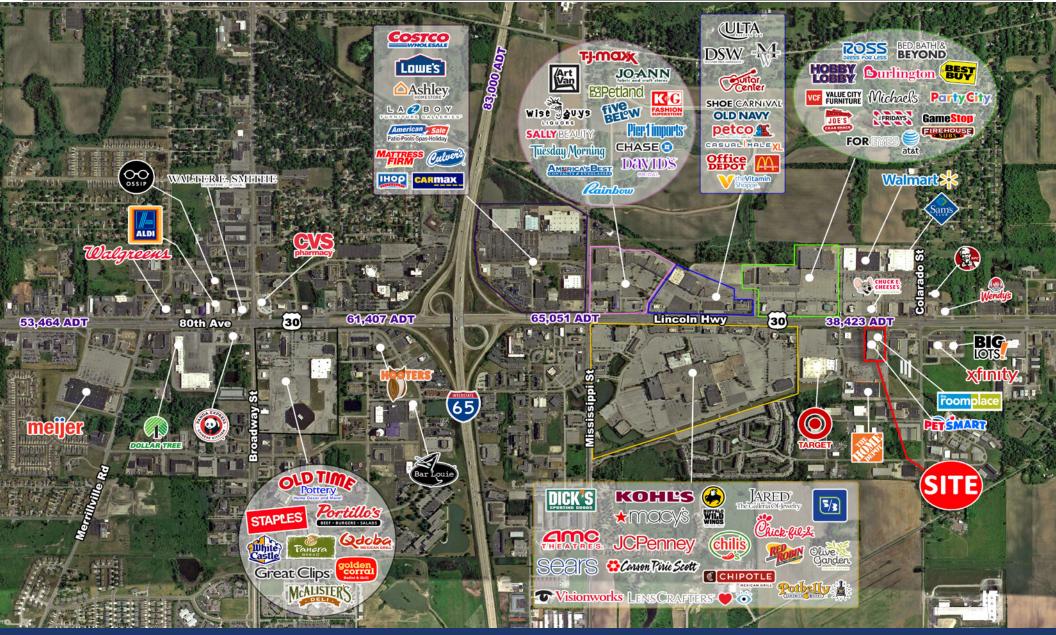

#### **SITE SUMMARY**

- Highly visible site located along U.S. Route 30 in Northwest Indiana's prime retail hub, just a quarter mile east of Southlake Mall, and draws from a large diverse regional trade area including urban, suburban and rural residents.
- Join Home Depot, PetSmart, and The RoomPlace and other nearby retailers including Target, Walmart, Burlington, Ross, DSW and Ulta.