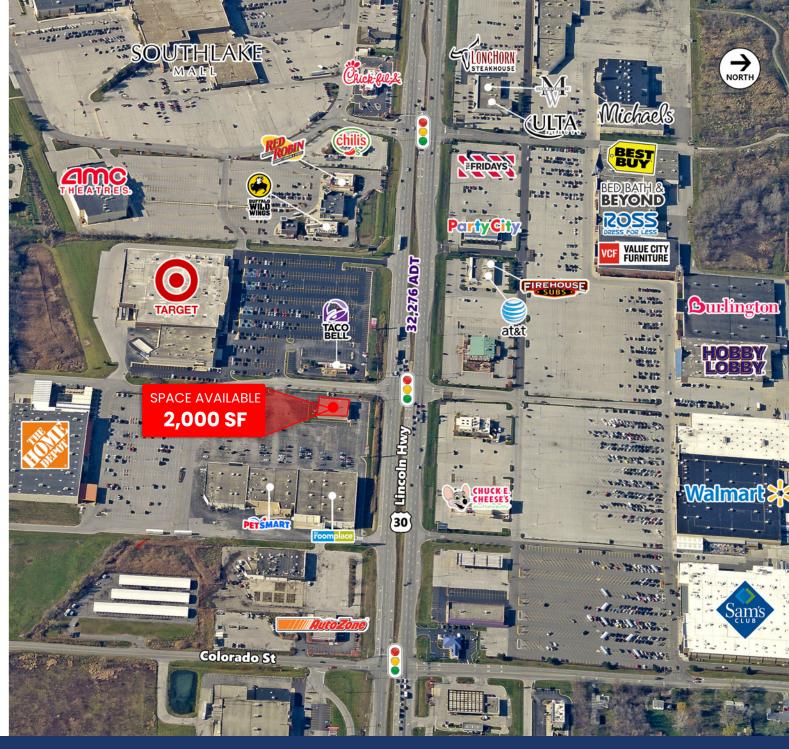

# **SPACE AVAILABLE** 2,000 SF

#### **SITE SUMMARY**

- Highly visible site located along U.S. Route 30 in Northwest Indiana's prime retail hub, just a quarter mile east of Southlake Mall, and draws from a large diverse regional trade area including urban, suburban and rural residents.
- Join Home Depot, PetSmart, and The RoomPlace and other nearby retailers including Target, Walmart, Burlington, Ross, DSW and Ulta.