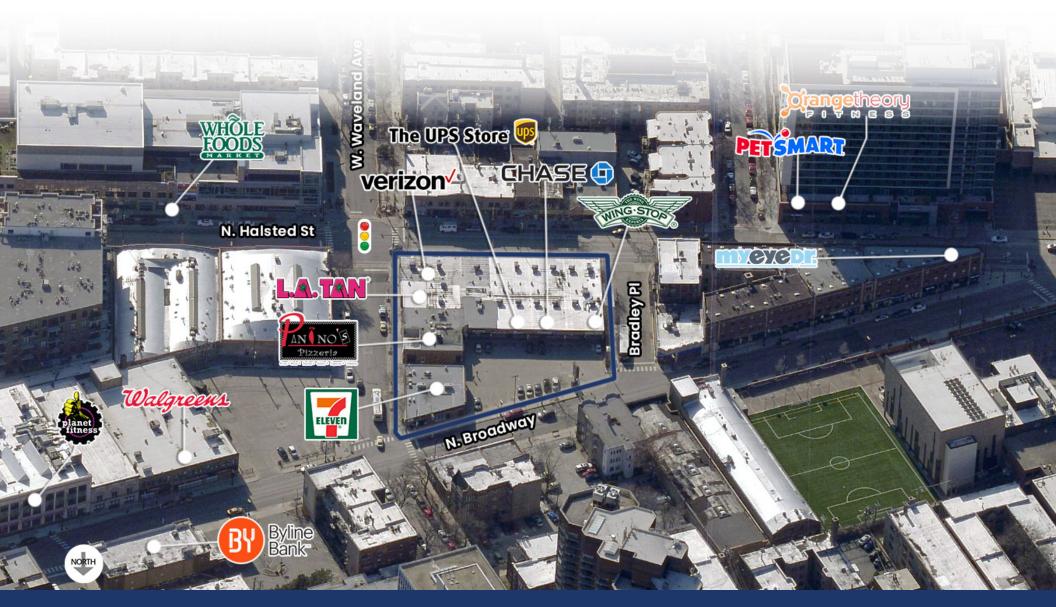

#### **SITE SUMMARY**

- Located in Chicago's vibrant East Lakeview neighborhood at the confluence of Halsted, Broadway, and Waveland.
- This property has rare on-site parking and is located across from Whole Foods.

#### **NEIGHBORING TENANTS**