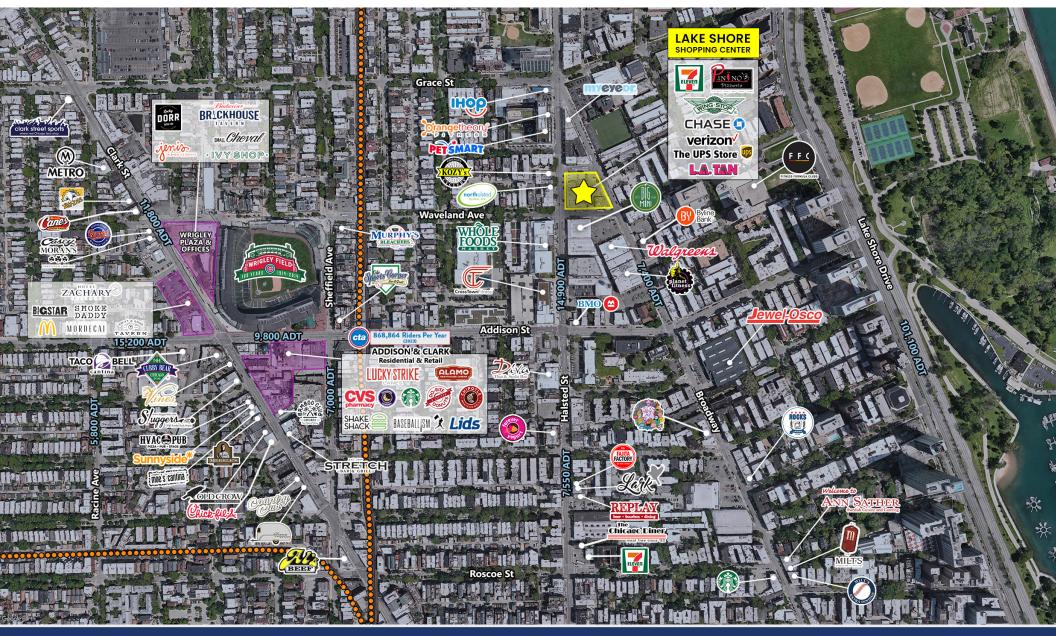

#### **SITE SUMMARY**

- Located in Chicago's vibrant East Lakeview neighborhood at the confluence of Halsted, Broadway, and Waveland.
- This property has rare on-site parking and is located across from Whole Foods.

#### **NEIGHBORING TENANTS**