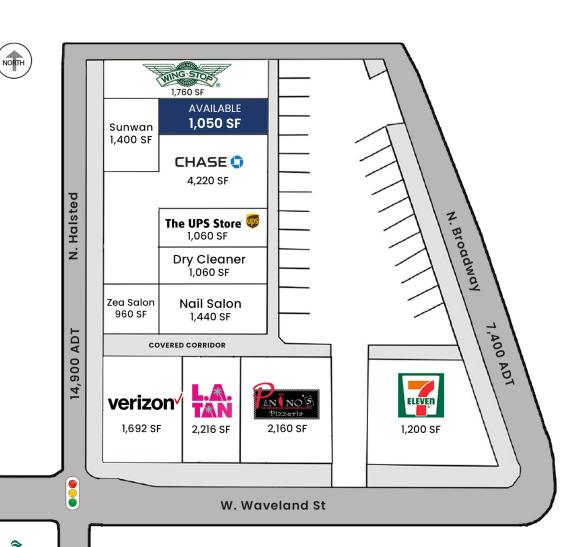

Corner of Halsted & Waveland | East Lakeview, Chicago, IL



# LAKE SHORE SHOPPING CENTER

Northeast Corner of Halsted & Waveland | East Lakeview, Chicago, IL



#### **SPACE AVAILABLE**

1,050 SF

#### **PARKING SPACES**

25

#### **SITE SUMMARY**

- Located in Chicago's vibrant East Lakeview neighborhood at the confluence of Halsted, Broadway, and Waveland.
- This property has rare on-site parking and is located across from Whole Foods.

#### **NEIGHBORING TENANTS**









### **DEMOGRAPHICS**

|                    | 1/2 Mile  | 1 Mile    | 2 Miles   |
|--------------------|-----------|-----------|-----------|
| Total Population   | 29,343    | 79,609    | 224,864   |
| Average HH Income  | \$113,345 | \$122,719 | \$138,664 |
| Daytime Population | 6,207     | 19,735    | 79,191    |



### TURN-KEY RESTAURANT AND OFFICE SPACE AVAILABLE IN LAKEVIEW

# LAKE SHORE SHOPPING CENTER

Northeast Corner of Halsted & Waveland | East Lakeview, Chicago, IL





MATT CAVANAGH matt@arcregrp.com 630.908.5694 LAUREN SZYMELL Iszymell@arcregrp.com 630.908.5703

© 2022 ARC Real Estate. All information is from sources believed reliable, not independently verified, and thus subject to errors, omissions, and modifications such as price, listing, square footage, rates and commissions. All information, estimates and projections subject to change, market assumptions, unknown facts and conditions, and future potentialities. ARC Real Estate makes no express or implied representations or warranties, as facts and results may vary materially from all information, estimates and projections. All rend