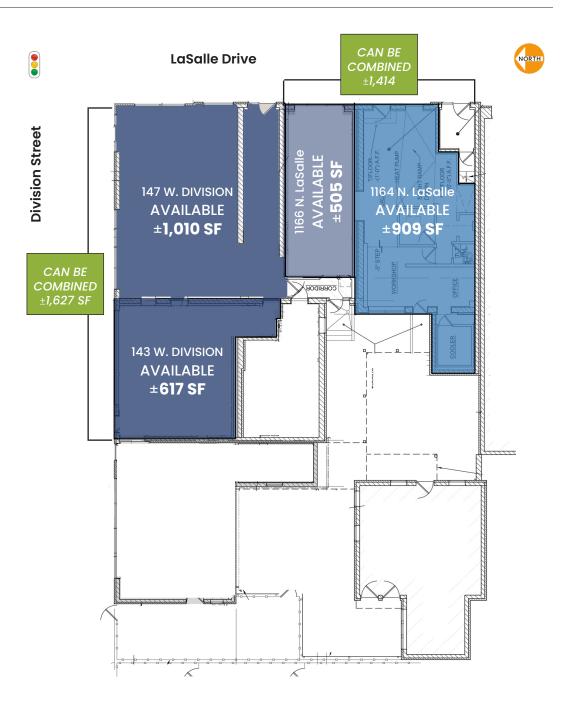

#### **SPACE AVAILABLE**

±505 SF & ±909 SF - Can be combined ±617SF & ±1,010 SF - Can be combined