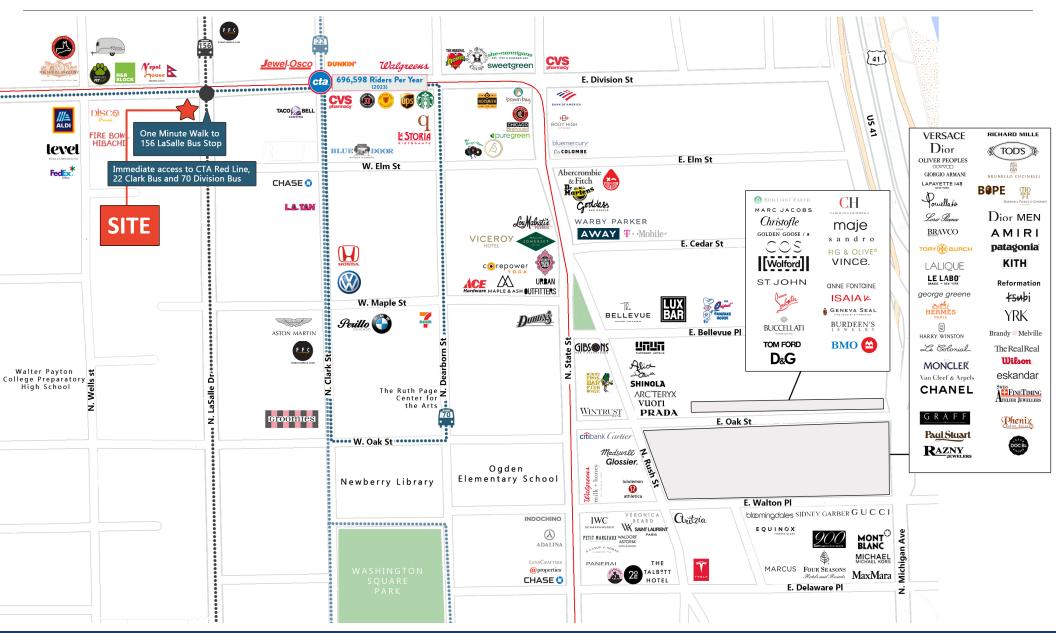

#### **SITE SUMMARY**

- Situated in Chicago's Old Town neighborhood, at the prime southwest corner of Division Street and LaSalle Street.
- The location boasts exceptionally high household incomes—averaging over \$184,000 within a half-mile radius—and a dense residential population of 45,676 people in the same area.
- Conveniently positioned directly across from the Clark & Division CTA "L" station, offering strong transit accessibility.

### **AREA TENANTS**