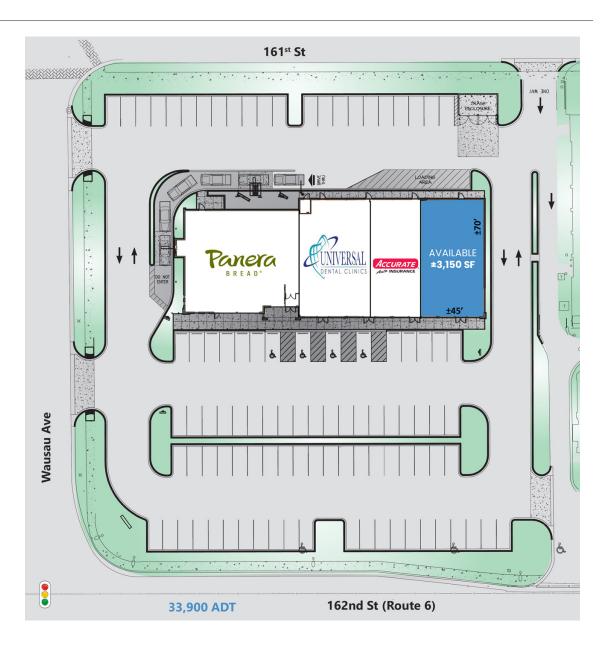

# PANERA ANCHORED CENTER

300 E. 162nd Street/Route 6 | South Holland, IL ACCURATE 161st Street **OneMain** Financial **AVAILABLE** ± 3,150 SF Store 33,900 ADT 162nd Street Village of South Holland South Holland Fire Department

#### **ENDCAP SPACE AVAILABLE**

± 3,150 SF

#### **SITE SUMMARY**

- Join Panera Bread and Universal Dental in this newer development located on 162nd Street (Route 6) in South Holland, Illinois
- Strong traffic counts along 162nd Street (Route 6) - 29,500 ADT