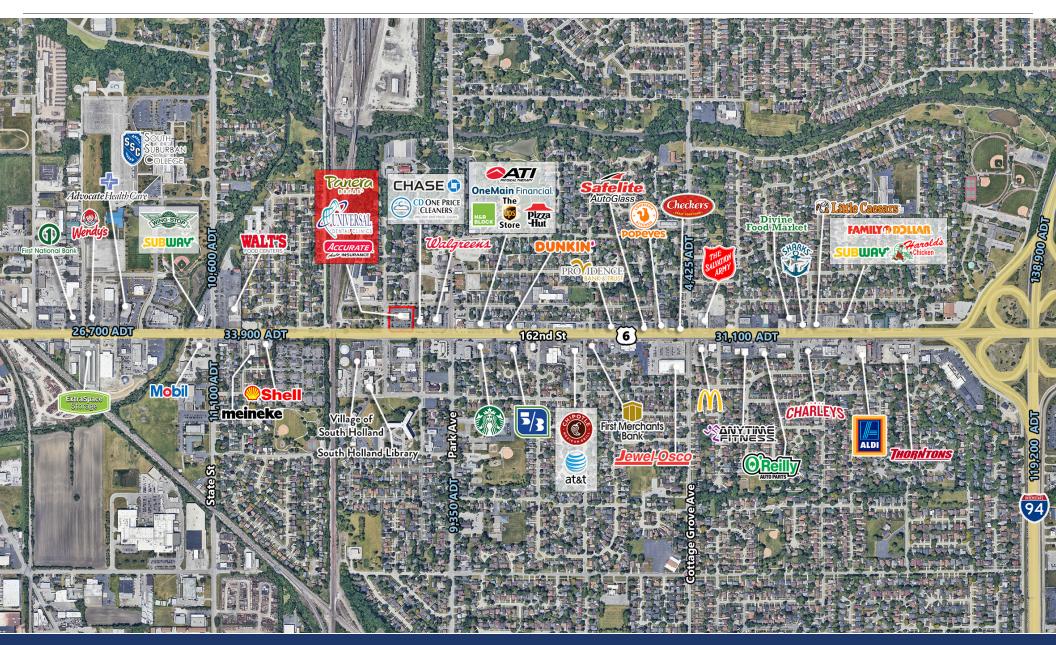

treet Village of South Holland South Holland Fire Department

### **PANERA ANCHORED STRIP**

South Holland, IL



#### **ENDCAP SPACE AVAILABLE**

± 3,150 SF

#### **SITE SUMMARY**

- Join Panera Bread and Universal Dental in this newer development located on 162nd Street (Route 6) in South Holland, Illinois
- Strong traffic counts along 162nd Street (Route 6) - 29,500 ADT

#### **AREA TENANTS**









#### **DEMOGRAPHICS**

|                    | 1 Mile   | 3 Miles  | 5 Miles  |
|--------------------|----------|----------|----------|
| Total Population   | 11,071   | 107,318  | 271,467  |
| Average HH Income  | \$70,575 | \$56,155 | \$57,963 |
| Daytime Population | 5,278    | 39,670   | 83,509   |



#### HIGHLY VISIBLE RETAIL CENTER

## **PANERA ANCHORED STRIP**

South Holland, IL