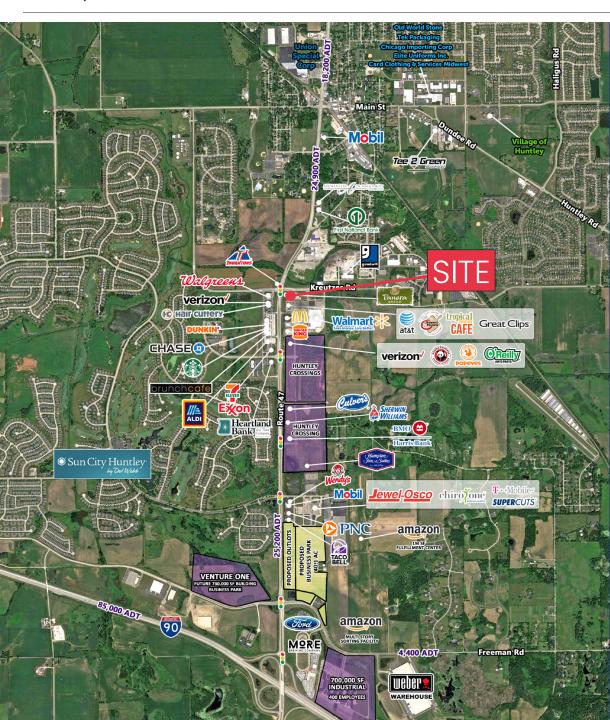

#### **SITE SUMMARY**

- Join Panera Bread in this new development located at the SEC of Route 47 (25,200 ADT) & Kreutzer Road (7,900 ADT).
- This site is highly visible from both Route 47 and Kreutzer Road and has cross access through the Huntley Grove Shopping Center.

#### **AREA TENANTS**