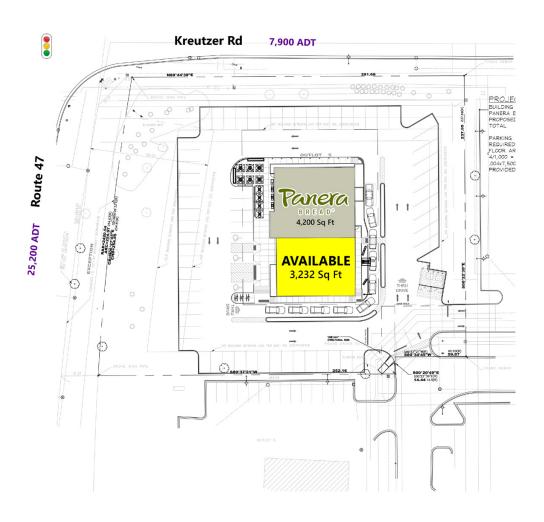

#### **SPACE AVAILABLE**

±3,232 SF

#### **SITE SUMMARY**

- Join Panera Bread in this new development located at the SEC of Route 47 (25,200 ADT) & Kreutzer Road (7,900 ADT).
- This site is highly visible from both Route 47 and Kreutzer Road and has cross access through the Huntley Grove Shopping Center.