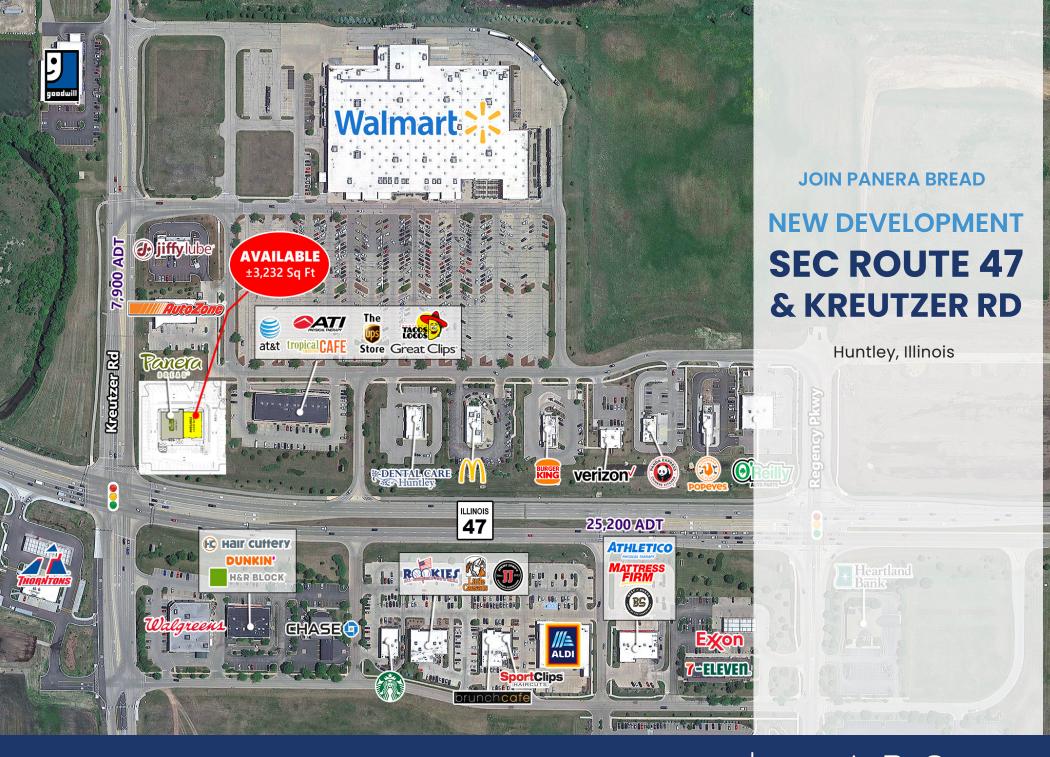

## **SEC ROUTE 47 & KREUTZER RD**

Huntley, IL

#### **SPACE AVAILABLE**

±3,232 SF

#### **SITE SUMMARY**

- Join Panera Bread in this new development located at the SEC of Route 47 (25,200 ADT) & Kreutzer Road (7,900 ADT).
- This site is highly visible from both Route 47 and Kreutzer Road and has cross access through the Huntley Grove Shopping Center.

#### **AREA TENANTS**