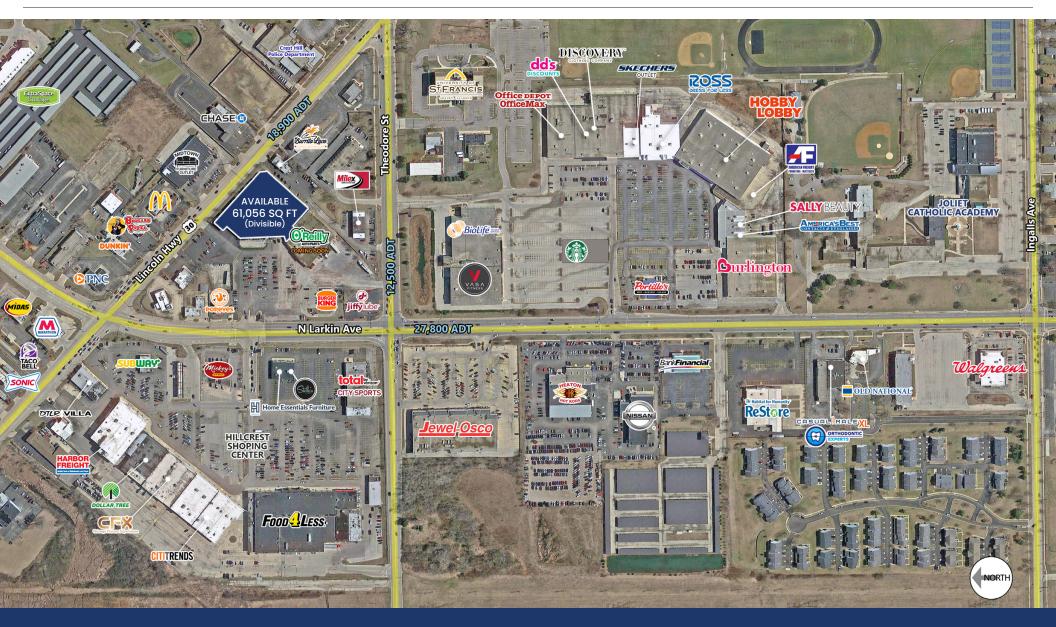

/ Joliet, IL



#### **SPACE AVAILABLE**

61,056 SF (Divisible)

#### **SITE SUMMARY**

- Great visibility at high traffic intersection (60,000+ VPD)
- Easy Access from Larkin Ave (signal), Plainfield Road and Theodore Street
- · Large dedicated pylon
- Property taxes frozen
- Sub \$2 Extras
- 243 parking spaces

#### **AREA TENANTS**













### **DEMOGRAPHICS**

|                    | 1 Mile   | 3 Miles  | 5 Miles   |
|--------------------|----------|----------|-----------|
| Total Population   | 12,902   | 92,370   | 190,684   |
| Average HH Income  | \$80,239 | \$92,492 | \$101,237 |
| Daytime Population | 9,961    | 86,019   | 169,906   |



# **1693 PLAINFIELD ROAD** Crest Hill / Joliet, IL



## **CONCEPTUAL RENDERING**



# **1693 PLAINFIELD ROAD**

Crest Hill / Joliet, IL





FOR MORE INFORMATION, CONTACT

matt@arcregrp.com 630.908.5694 LAUREN SZYMELL Iszymell@arcregrp.com 630.908.5703 © 2022 ARC Real Estate. All information is from sources believed reliable, not independently verified, and thus subject to errors, omissions, and modifications such as price, listing, square footage, rates and commissions. All information, estimates and projections subject to change, market assumptions, unknown facts and conditions, and future potentialities. ARC Real Estate makes no express or implied representations or warranties, as facts and results may vary materially from all information, estimates and projections. All renderings presented are conceptual.