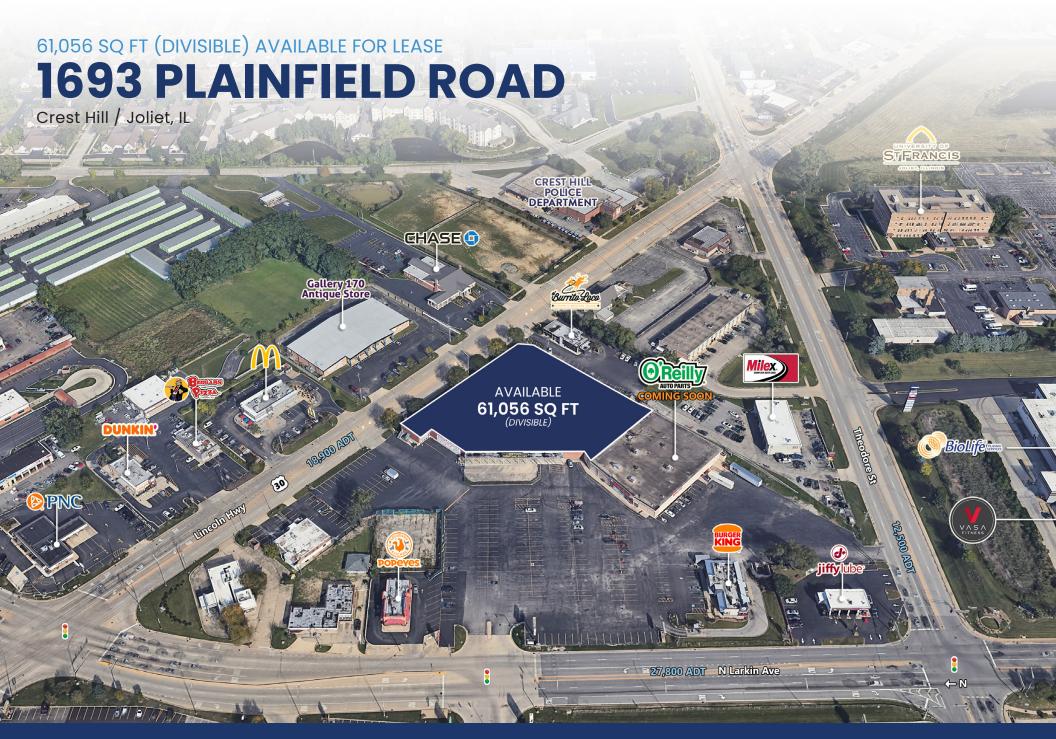

# **1693 PLAINFIELD ROAD**

Crest Hill / Joliet, IL

#### **SPACE AVAILABLE**

61,056 SF (Divisible)

#### **SITE SUMMARY**

- Great visibility at high traffic intersection (60,000+ VPD)
- Easy Access from Larkin Ave (signal), Plainfield Road and Theodore Street
- · Large dedicated pylon
- Property taxes frozen
- Sub \$2 Extras
- 243 parking spaces