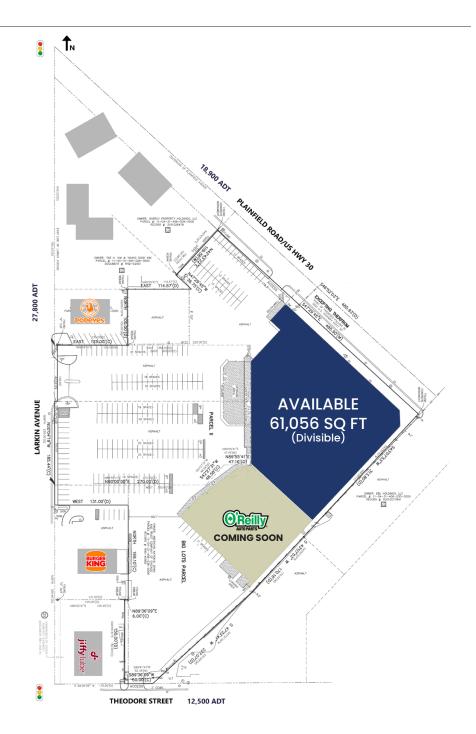

#### **SPACE AVAILABLE**

61,056 SF (Divisible)

#### **SITE SUMMARY**

- Great visibility at high traffic intersection (60,000+ VPD)
- Easy Access from Larkin Ave (signal), Plainfield Road and Theodore Street
- · Large dedicated pylon
- Property taxes frozen
- Sub \$2 Extras
- 243 parking spaces