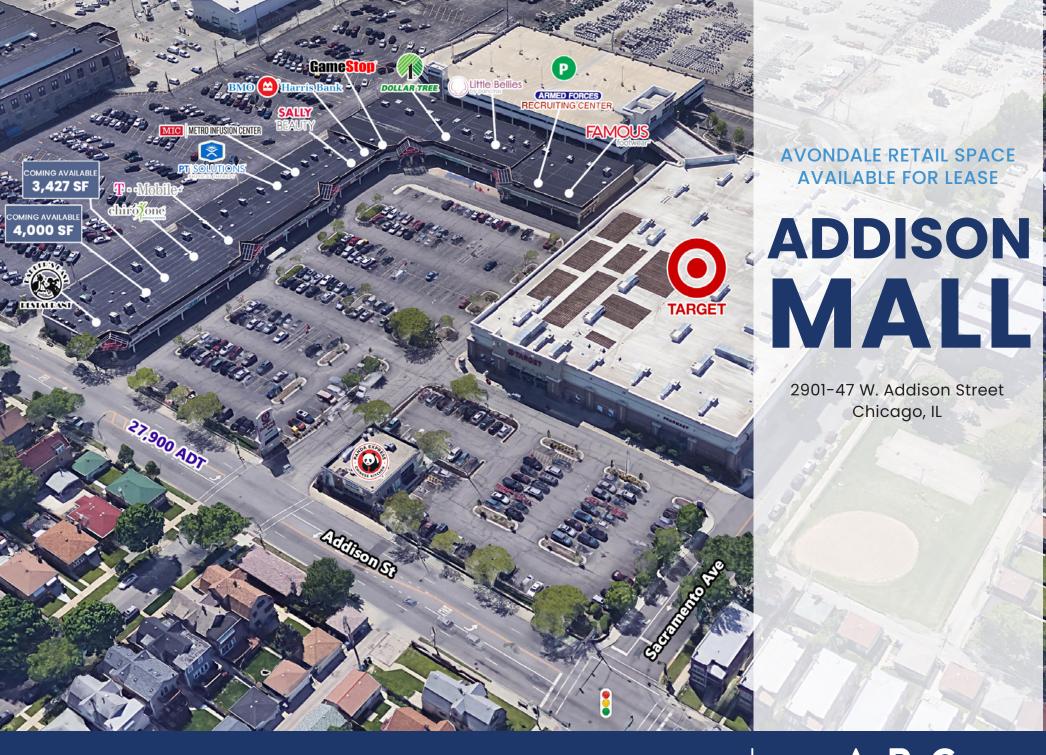

#### **AVONDALE SPACE AVAILABLE**

## **ADDISON MALL**

2901-47 W. Addison Street | Chicago, IL

#### **SPACE AVAILABLE**

**Suite 2923** 1,614 SF

Suite 2907 3,427 SF - Coming Available Suite 2905 4,000 SF - Coming Available

#### **SITE SUMMARY**

- Excellent Co-Tenancy: Target, Dollar Tree, Famous Footwear, T-Mobile, BMO Harris, Panda Express
- Ample Parking
- Limited Use Restrictions

Addison Mall is located along Addison Street (27,000 VPD) between the Kennedy Expressway (I-90/94) and Wrigley Field, in the Avondale neighborhood on Chicago's Northwest Side. Anchored by a high performing Target store, Addison Mall provides retailers access to a growing, affluent population in an accessible, central location with excellent local and national co-tenancy.