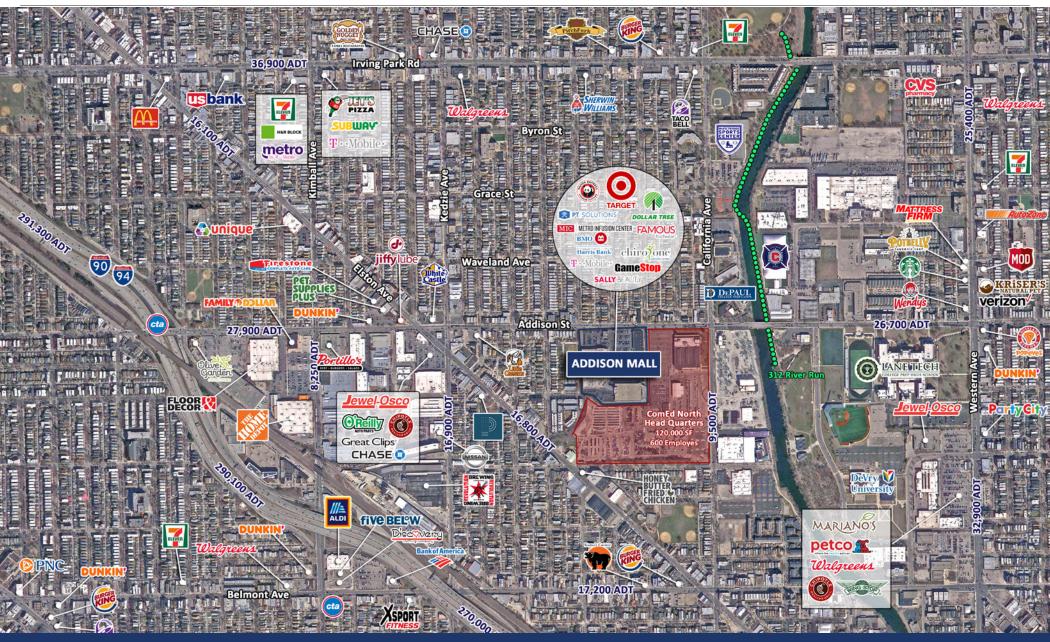

#### **SITE SUMMARY**

- Excellent Co-Tenancy: Target, Dollar Tree, Famous Footwear, T-Mobile, BMO Harris, Panda Express
- Ample Parking
- Limited Use Restrictions

Addison Mall is located along Addison Street (27,000 VPD) between the Kennedy Expressway (I-90/94) and Wrigley Field, in the Avondale neighborhood on Chicago's Northwest Side. Anchored by a high performing Target store, Addison Mall provides retailers access to a growing, affluent population in an accessible, central location with excellent local and national co-tenancy.

Recognized as one of the nation's 10 hottest neighborhoods by Lonely Planet, Avondale is thriving with a diverse restaurant and bar scene and is seeing significant investment in commercial and residential development bringing jobs and high quality housing to the area. Avondale has quickly become a top destination for young professionals and families. Median home values have risen over 45% in the past 10 years.