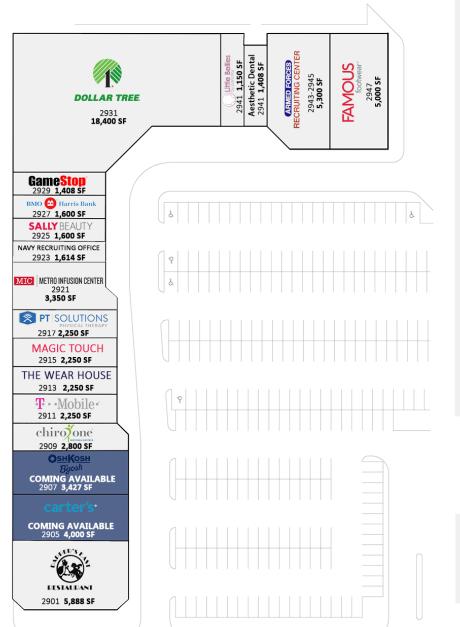

#### **SPACE AVAILABLE**

**Suite 2923** 1,614 SF

Suite 2907 3,427 SF - Coming Available Suite 2905 4,000 SF - Coming Available

#### **SITE SUMMARY**

- Excellent Co-Tenancy: Target, Dollar Tree, Famous Footwear, T-Mobile, BMO Harris, Panda Express
- Ample Parking
- Limited Use Restrictions

Addison Mall is located along Addison Street (27,000 VPD) between the Kennedy Expressway (I-90/94) and Wrigley Field, in the Avondale neighborhood on Chicago's Northwest Side. Anchored by a high performing Target store, Addison Mall provides retailers access to a growing, affluent population in an accessible, central location with excellent local and national co-tenancy.