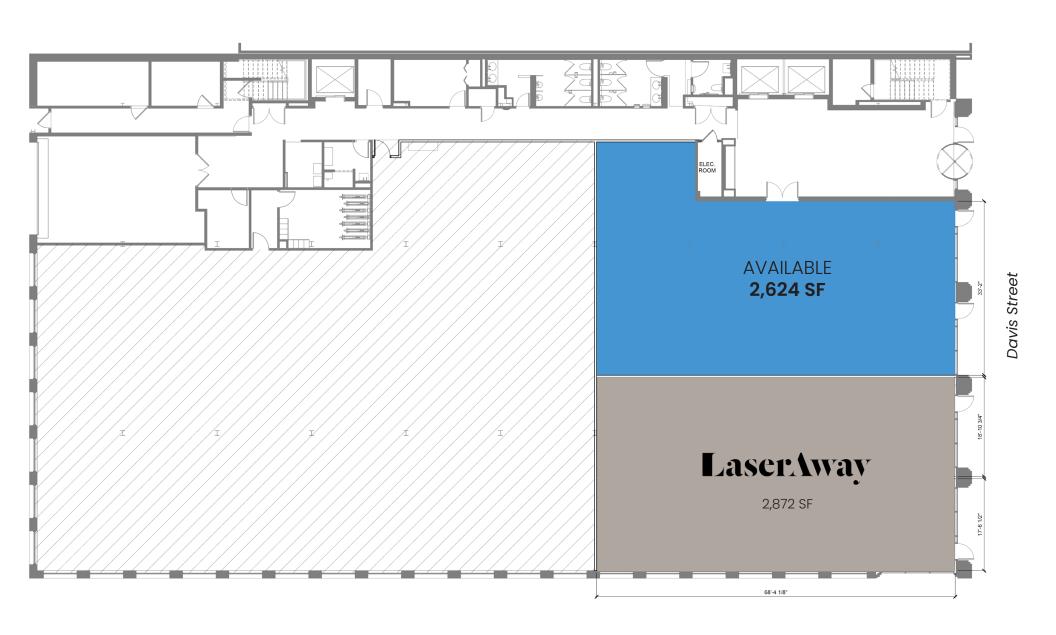

#### **GROUND FLOOR SPACE AVAILABLE**

2,624 SF

#### **SITE SUMMARY**

- 33 feet of frontage at the base of a 86,000 RSF office building with new ownership, recently completed large scale renovation
- · Black iron capable
- Centrally located in downtown Evanston home to world-renowned Northwestern University, with 20,000 students and 10,000 staff and faculty
- Steps to CTA and Metra Rail stations, serving 1.2 million riders to and from Chicago and affluent North Shore suburbs
- 1,500+ public parking spaces directly across Davis at Sherman Plaza
- 1,500 luxury residential units currently under development, adding to nearly 1,000 units delivered in the last 5 years