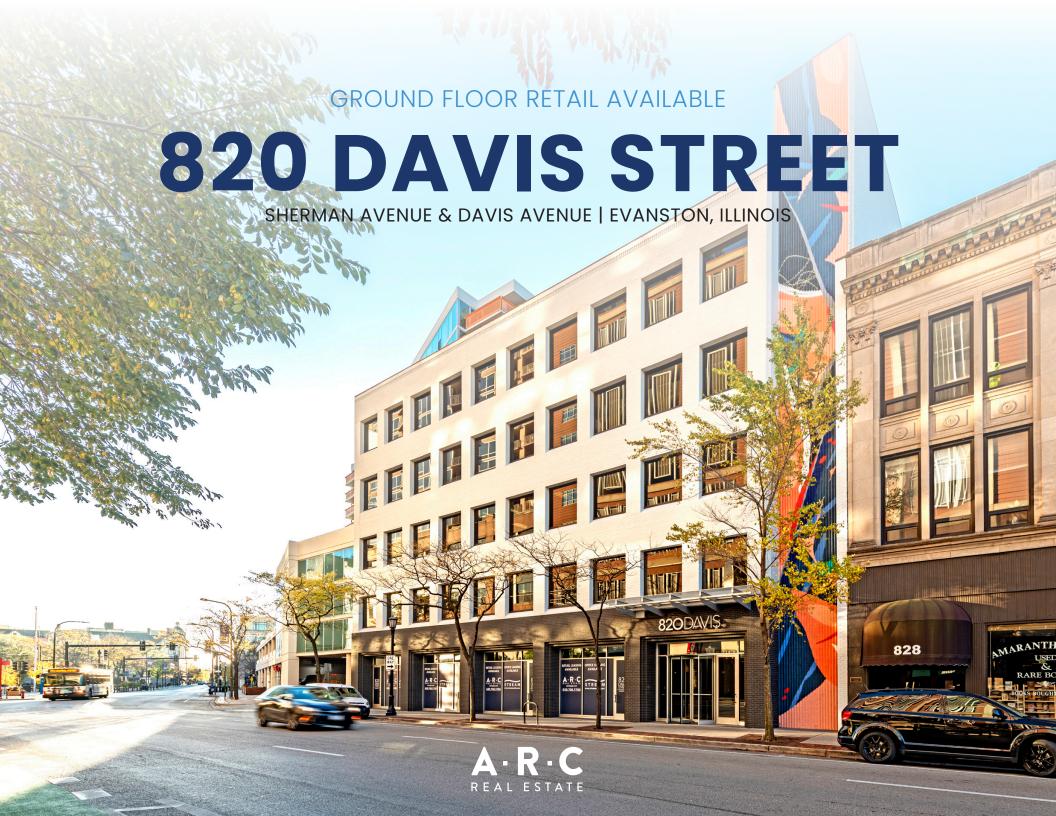

### 820 DAVIS STREET

Downtown | Evanston, IL

#### **GROUND FLOOR SPACE AVAILABLE**

2,624 SF

#### **SITE SUMMARY**

- 33 feet of frontage at the base of a 86,000 RSF office building with new ownership, recently completed large scale renovation
- · Black iron capable
- Centrally located in downtown Evanston home to world-renowned Northwestern University, with 20,000 students and 10,000 staff and faculty
- Steps to CTA and Metra Rail stations, serving 1.2 million riders to and from Chicago and affluent North Shore suburbs
- 1,500+ public parking spaces directly across Davis at Sherman Plaza
- 1,500 luxury residential units currently under development, adding to nearly 1,000 units delivered in the last 5 years