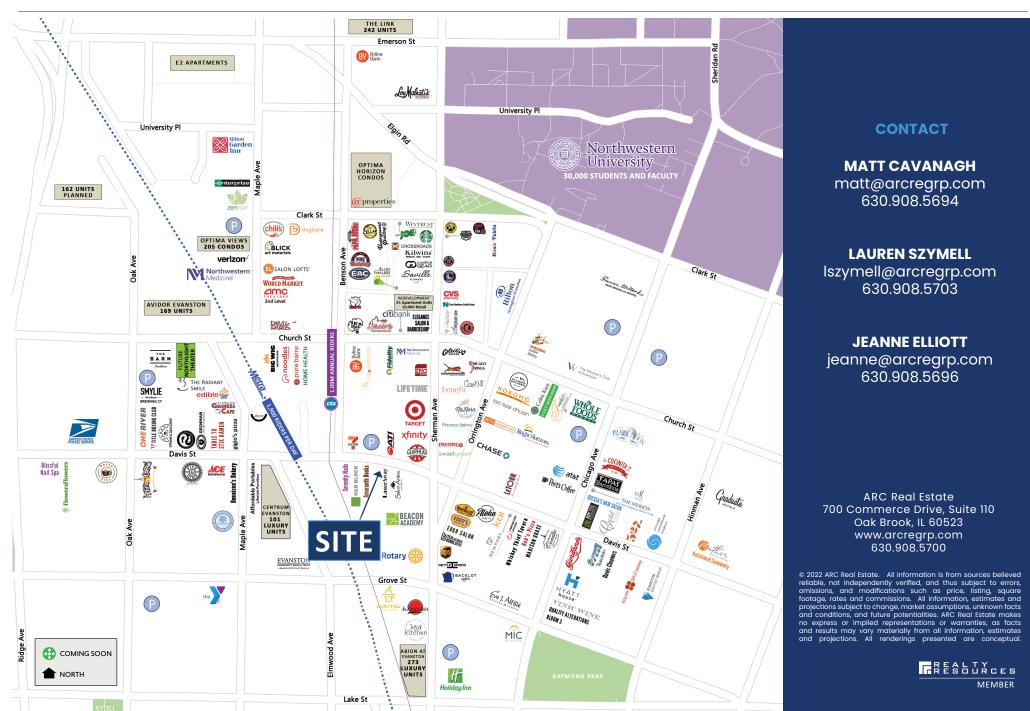

#### **SITE SUMMARY**

- 33 feet of frontage at the base of a 86,000 RSF office building with new ownership, recently completed large scale renovation
- · Black iron capable
- Centrally located in downtown Evanston home to world-renowned Northwestern University, with 20,000 students and 10,000 staff and faculty
- Steps to CTA and Metra Rail stations, serving 1.2 million riders to and from Chicago and affluent North Shore suburbs
- 1,500+ public parking spaces directly across Davis at Sherman Plaza
- 1,500 luxury residential units currently under development, adding to nearly 1,000 units delivered in the last 5 years

#### **JOIN NEIGHBORING TENANTS**