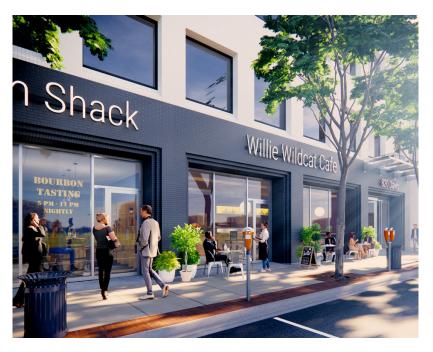

### 820 DAVIS STREET

Downtown | Evanston, IL







#### **GROUND FLOOR SPACE AVAILABLE**

2,624 SF

#### **SITE SUMMARY**

- 33 feet of frontage at the base of a 86,000 RSF office building with new ownership, recently completed large scale renovation
- · Black iron capable
- Centrally located in downtown Evanston home to world-renowned Northwestern University, with 20,000 students and 10,000 staff and faculty
- Steps to CTA and Metra Rail stations, serving 1.2 million riders to and from Chicago and affluent North Shore suburbs
- 1,500+ public parking spaces directly across Davis at Sherman Plaza
- 1,500 luxury residential units currently under development, adding to nearly 1,000 units delivered in the last 5 years

#### **JOIN NEIGHBORING TENANTS**













#### **DEMOGRAPHICS**

|                     | 1/2 Mile  | 1 Mile    | 3 Mile