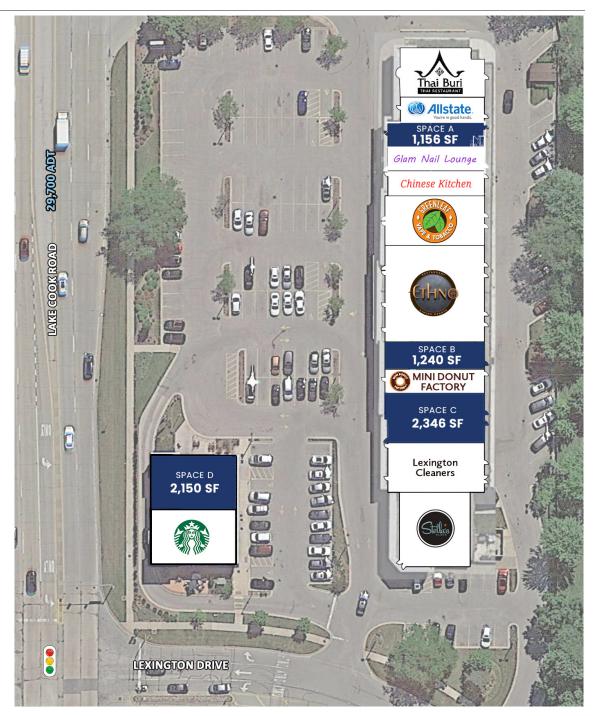

## **LEXINGTON COMMONS**

1041-73 Lake Cook Road | Wheeling, IL

#### **SPACE AVAILABLE**

Space A 1,156 SF

Space B 1,240 SF - 2nd Generation Restaurant

Space C 2,346 SF

Space D 2,150 SF - 2nd Generation Restaurant

#### **SITE SUMMARY**

- High exposure location at stoplight intersection along Lake Cook Road (29,700 ADT).
- High traffic center with Starbucks drive thru, several strong performing restaurants and daily needs users.
- Daytime Employment near 112,000 people & Average Household Income exceeding \$157,000 within 3 miles.