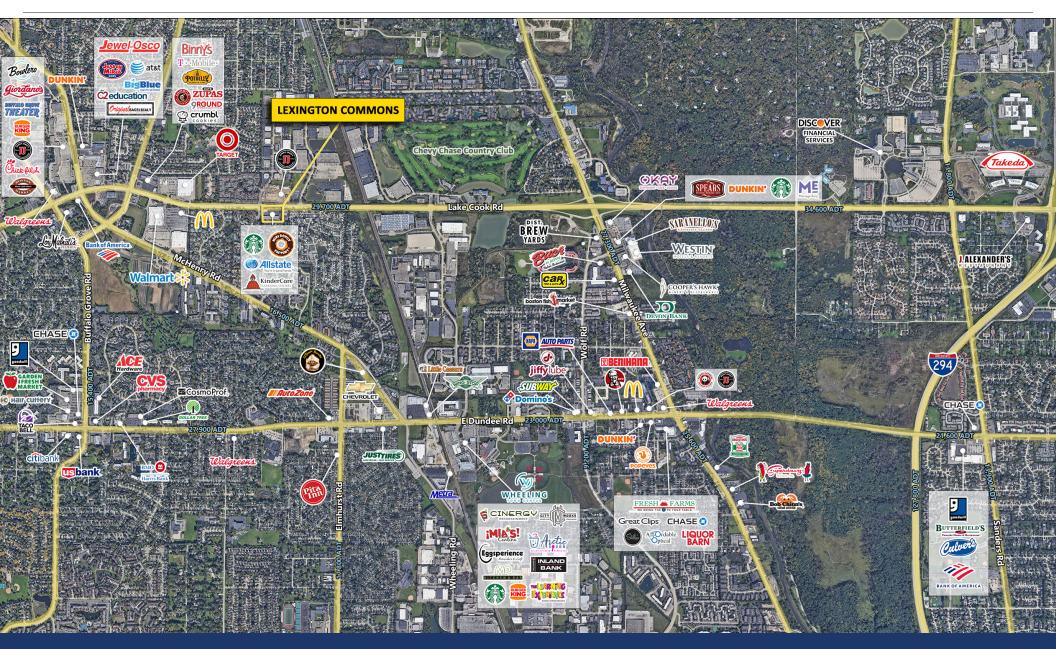

2,346 SF

Space D 2,150 SF - 2nd Generation Restaurant

#### **SITE SUMMARY**

- High exposure location at stoplight intersection along Lake Cook Road (29,700 ADT).
- High traffic center with Starbucks drive thru, several strong performing restaurants and daily needs users.
- Daytime Employment near 112,000 people & Average Household Income exceeding \$157,000 within 3 miles.

#### **AREA TENANTS**











### **DEMOGRAPHICS**

|                    | 1 Mile    | 3 Miles   | 5 Miles   |
|--------------------|-----------|-----------|-----------|
| Total Population   | 17,699    | 102,845   | 243,898   |
| Average HH Income  | \$128,045 | \$157,520 | \$169,399 |
| Daytime Population | 14,934    | 112,348   | 270,069   |



# **LEXINGTON COMMONS**

1041-73 Lake Cook Road | Wheeling, IL





**MATT CAVANAGH** matt@arcregrp.com 630.908.5694 **JEANNE ELLIOTT** jeanne@arcregrp.com 630.908.5696

© 2022 ARC Real Estate. All information is from sources believed reliable, not independently verified, and thus subject to errors, omissions, and modifications such as price, listing, square footage, rates and commissions. All information, estimates and projections subject to change, market assumptions, unknown facts and conditions, and future potentialities. ARC Real Estate makes no express or implied representations or warranties, as facts and results may vary materially from all information, estimates and projections. All literal entings presented are conceptual.