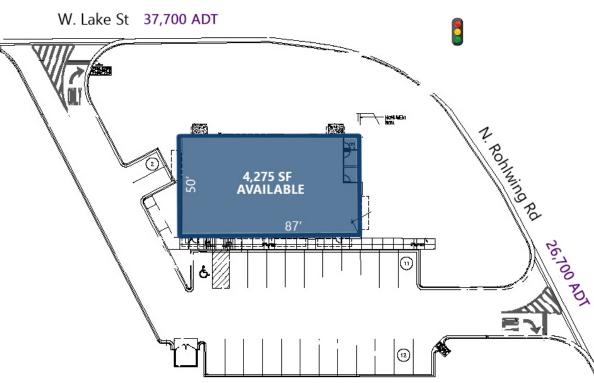

#### **SPACE AVAILABLE**

4,275 SF

#### **FRONTAGE**

87 FT

#### **SITE SUMMARY**

- Freestanding Retail Space with 87' of frontage at High Traffic Intersection accessible to I-355
- Over 62,000 VPD
- Walmart and Sam's Club are shadow anchors