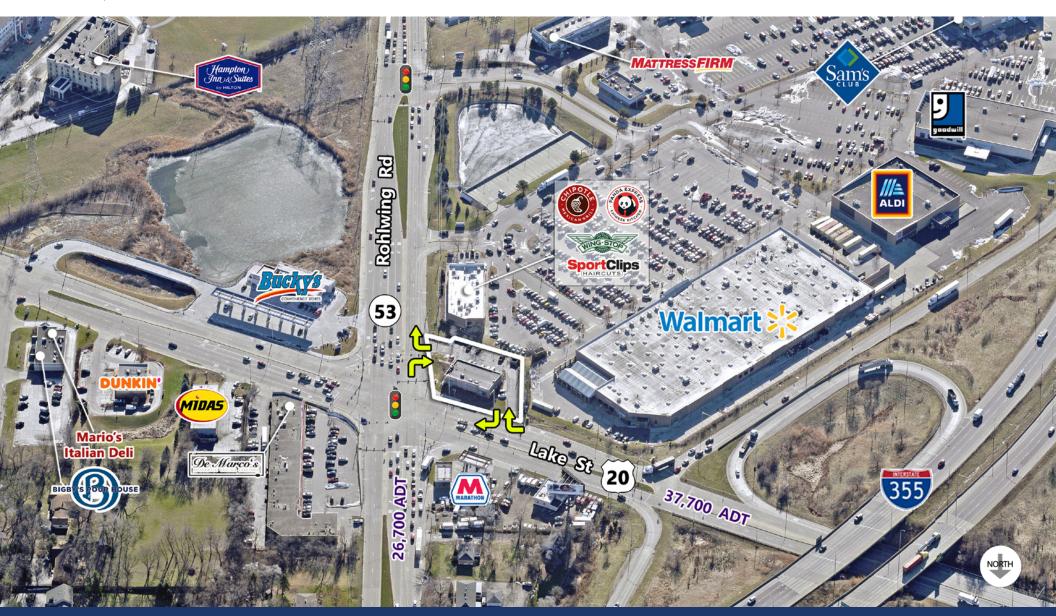

# **1801 WEST LAKE STREET**

Addison, IL

### **1801 WEST LAKE STREET**

Southwest corner of Lake & Rohlwing | Addison, IL

#### **SITE SUMMARY**

- Freestanding Retail Space with 87' of frontage at High Traffic Intersection accessible to I-355
- Over 62,000 VPD
- Walmart and Sam's Club are shadow anchors