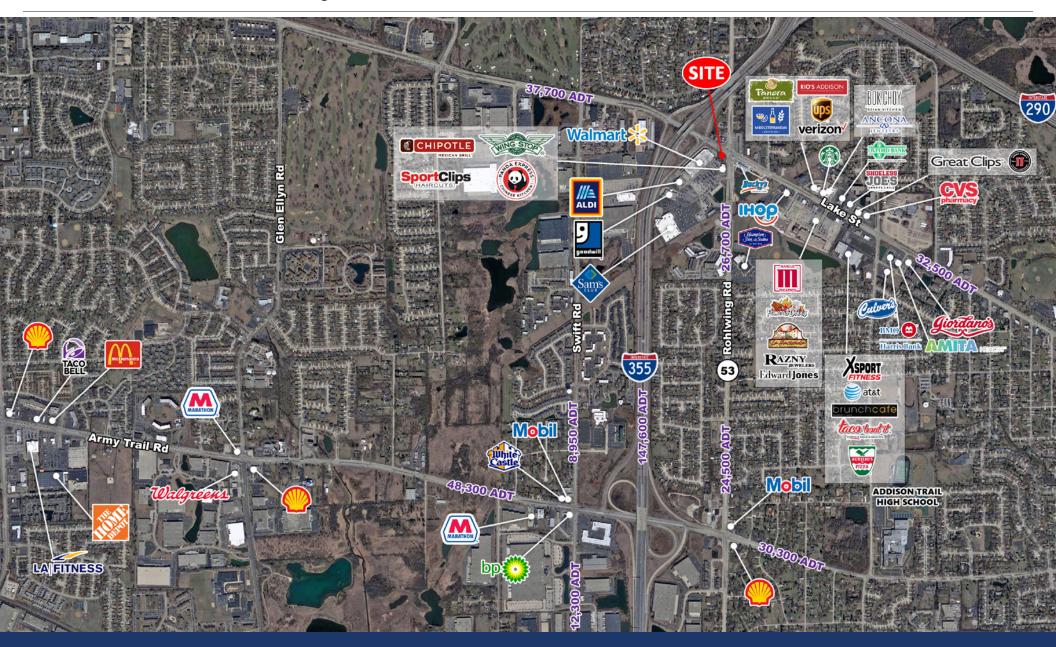

#### **SITE SUMMARY**

- Freestanding Retail Space with 87' of frontage at High Traffic Intersection accessible to I-355
- Over 62,000 VPD
- Walmart and Sam's Club are shadow anchors