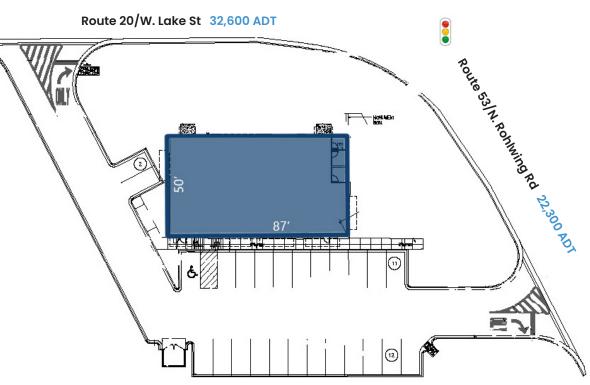

### **PURCHASE PRICE**

\$1,499,000

**SPACE AVAILABLE** 4,275 SF

FRONTAGE 87 FT

#### **SITE SUMMARY**

- Freestanding Retail Space with 87' of frontage at High Traffic Intersection accessible to I-355
- Over 54,000 VPD
- Walmart and Sam's Club are shadow anchors