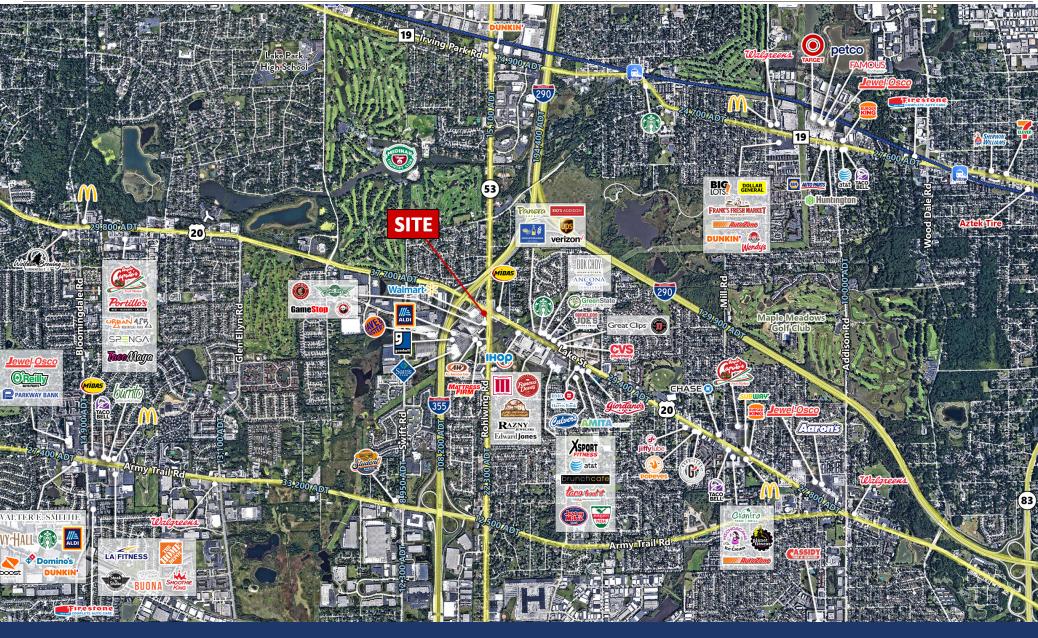

FOR SALE OR LEASE

## **1801 WEST LAKE STREET**

Southwest Corner of Lake & Rohlwing | Addison, IL

### **PURCHASE PRICE**

\$1,499,000

**SPACE AVAILABLE** 4,275 SF

FRONTAGE 87 FT

#### **SITE SUMMARY**

- Freestanding Retail Space with 87' of frontage at High Traffic Intersection accessible to I-355
- Over 54,000 VPD
- Walmart and Sam's Club are shadow anchors

#### **AREA RETAILERS**



#### **DEMOGRAPHICS**

|                    | 1 MILE    | 3 MILES   | 5 MILES   |
|--------------------|-----------|-----------|-----------|
| Total Population   | 9,706     | 82,024    | 246,338   |
| Average HH Income  | \$121,311 | \$123,949 | \$130,750 |
| Daytime Population | 9,815     | 92,227    | 274,415   |







# **1801 WEST LAKE STREET**

Southwest Corner of Lake & Rohlwing | Addison, IL



MATT CAVANAGH matt@arcregrp.com 630.908.5694 LAUREN SZYMELL Iszymell@arcregrp.com 630.908.5703 DANIELLE KLING danielle@arcregrp.com 630.908.5693 © 2022 ARC Real Estate. All information is from sources believed reliable, not independently verified, and thus subject to errors, omissions, and modifications such as price, listing, square footage, rates and commissions. All information, estimates and projections subject to change, market assumptions, unknown facts and conditions, and future potentialities. ARC Real Estate makes no express or implied representations or warranties, as facts and are yours presented are conceptual.