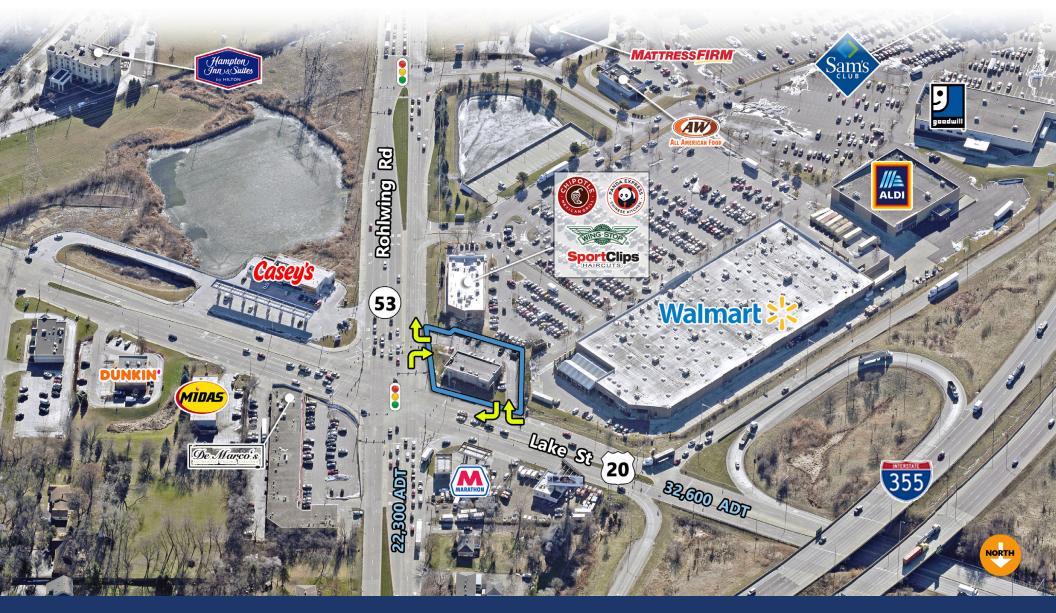

#### **SITE SUMMARY**

- Freestanding Retail Space with 87' of frontage at High Traffic Intersection accessible to I-355
- Over 54,000 VPD
- Walmart and Sam's Club are shadow anchors