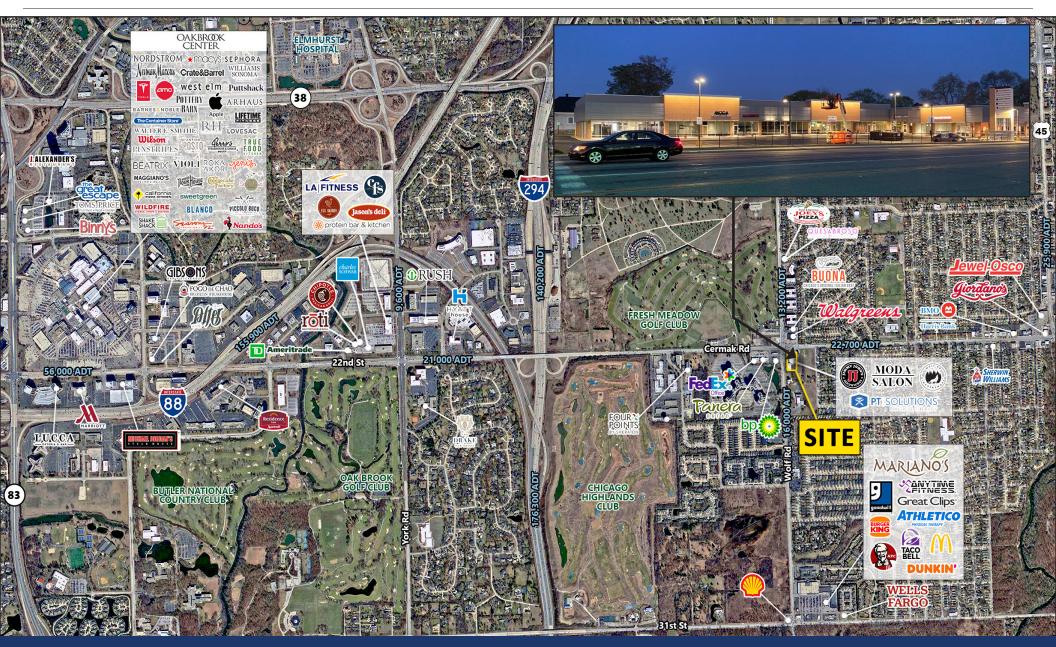

# **PLAZA MARINA**

SEC Cermak Road (22nd St.) & Wolf Road, Hillside, IL

### **SITE SUMMARY**

- Located along the Cermak Road corridor with over 40,000 vehicles per day.
- Close proximity to I-294, I-290, I-88 and Oak Brook.
- New facade, additional 65 parking spaces in rear.