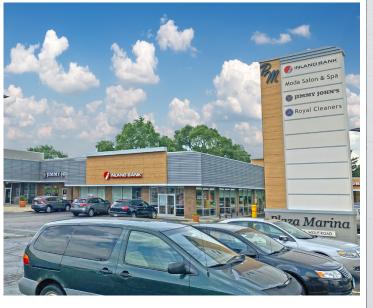

laza Marina

Plaza Marina

SIZE **TENANT AVAILABLE** 8,500 SF Jimmy John's 2 1,430 SF

± 0.89 ACRES

**GROUND LEASE** 

**AVAILABLE** 

**AVAILABLE** 4,150 SF 4 **AVAILABLE** 2,800 SF

**Royal Cleaners** 5 1,400 SF Moda Salon 1,400 SF 6