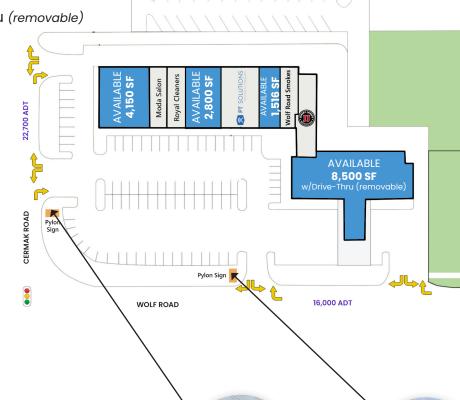

# **SPACE AVAILABLE**

4,150 SF Endcap

8,500 SF Endcap with drive-thru (removable)

2,800 SF

1,516 SF

### **GROUND LEASE AVAILABLE**

±0.89 Acre

laza Marina

Plaza Marina

SIZE **TENANT AVAILABLE** 8,500 SF Jimmy John's 2 1,430 SF

± 0.89 ACRES

**GROUND LEASE** 

**AVAILABLE** 

**AVAILABLE** 4,150 SF 4 **AVAILABLE** 2,800 SF

**Royal Cleaners** 5 1,400 SF Moda Salon 1,400 SF 6

8 PT Solutions 2,800 SF 9 **AVAILABLE** 1,516 SF

Wolf Road Smokes

**GROUND LEASE** 0.89 AC **AVAILABLE** 

1,500 SF