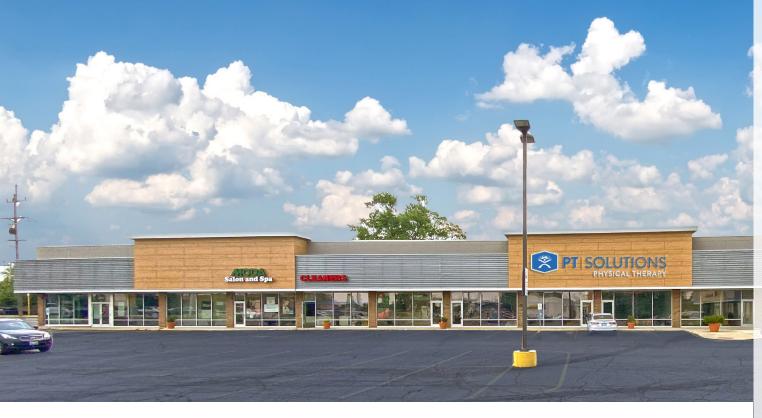

RETAIL SPACE AVAILABLE

# PLAZAK

SEC Cermak Road (22nd St) and Wolf Road Hillside, IL

# **PLAZA MARINA**

SEC Cermak Road (22nd St.) & Wolf Road, Hillside, IL

# **SPACE AVAILABLE**

4,150 SF Endcap

8,500 SF Endcap with drive-thru (removable)

2,800 SF

1,516 SF