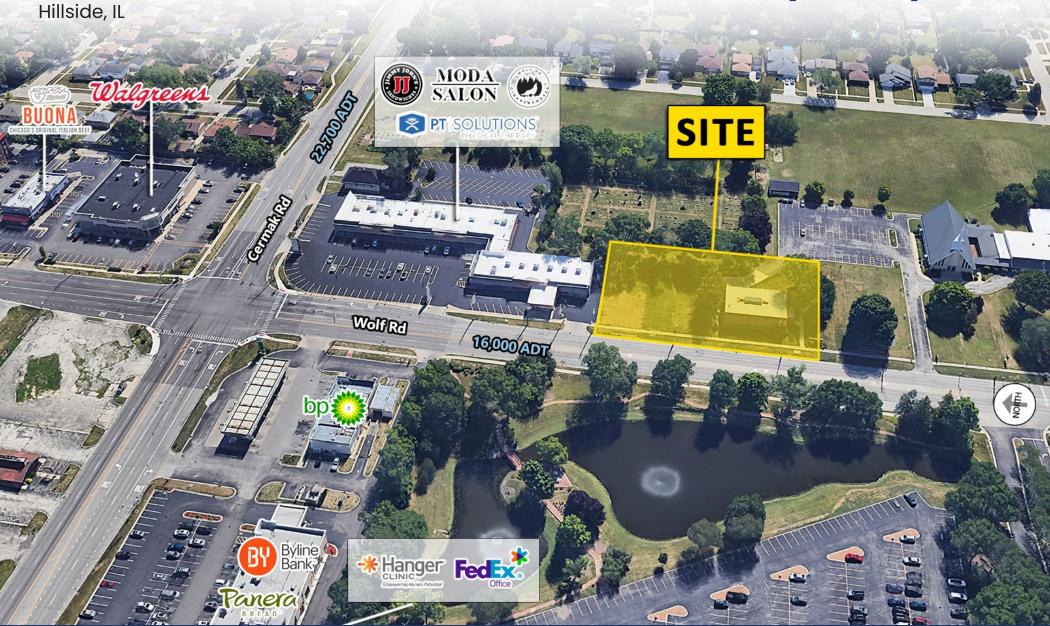

### **GROUND LEASE AVAILABLE**

# SOUTHEAST CORNER WOLF RD & CERMAK RD (22ND ST)

#### **GROUND LEASE AVAILABLE**

±0.89 Acre

#### **SITE SUMMARY**

- Located along the Cermak Road corridor with over 40,000 vehicles per day.
- Close proximity to I-294, I-290, I-88 and Oak Brook.
- New facade, additional 65 parking spaces in rear.