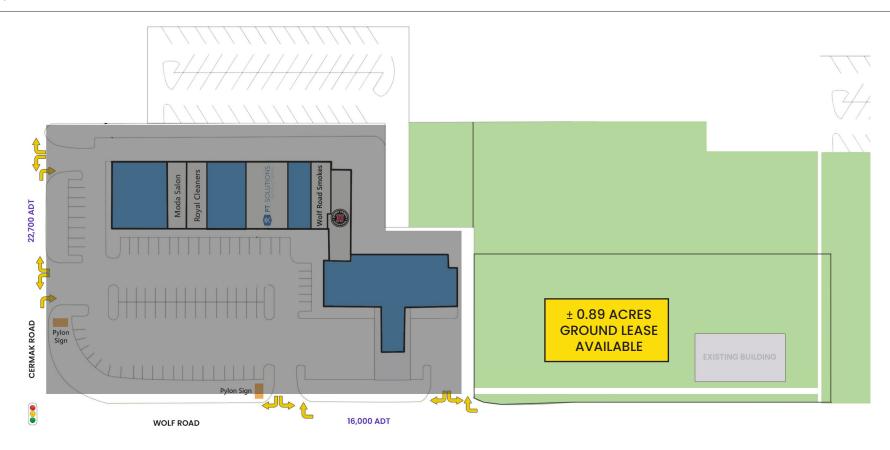

### **GROUND LEASE AVAILABLE**

#### **GROUND LEASE AVAILABLE**

±0.89 Acre

#### **SITE SUMMARY**

- Located along the Cermak Road corridor with over 40,000 vehicles per day.
- Close proximity to I-294, I-290, I-88 and Oak Brook.
- New facade, additional 65 parking spaces in rear.