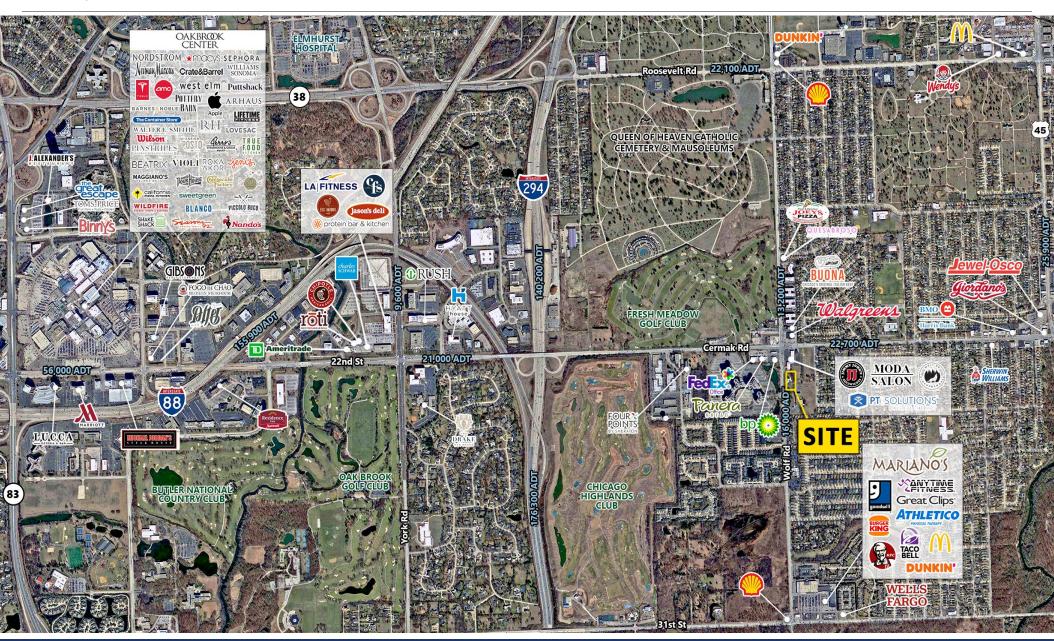

#### **SITE SUMMARY**

- Located along the Cermak Road corridor with over 40,000 vehicles per day.
- Close proximity to I-294, I-290, I-88 and Oak Brook.
- New facade, additional 65 parking spaces in rear.