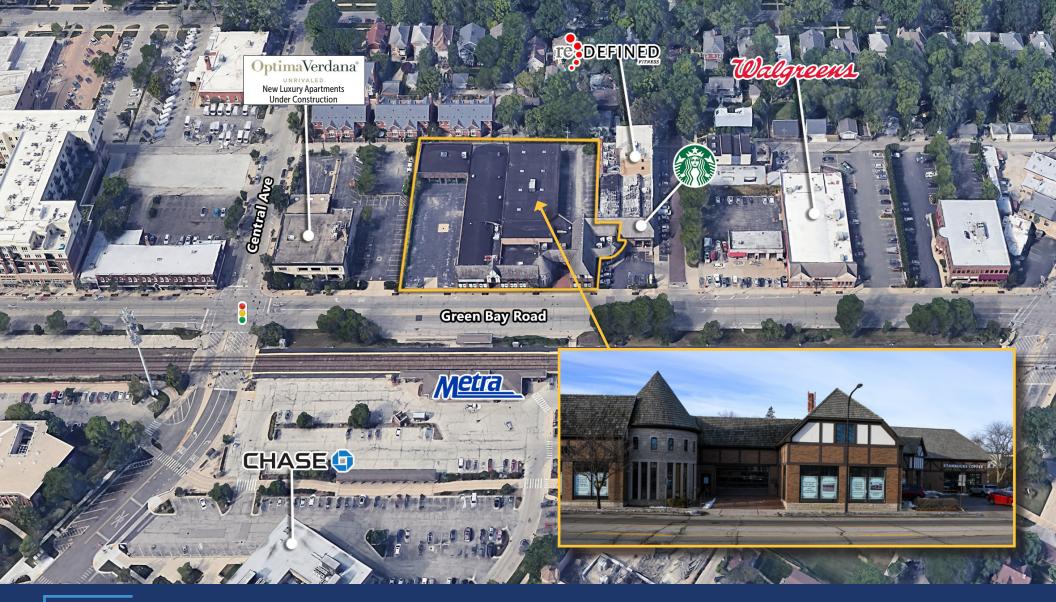

## SITE SUMMARY

- This trophy property was the former home to Imperial Motors for several decades.
- Located on heavily trafficked Green Bay Road, just north of stop-lit Central Avenue.
- Up to 41,000 square feet available/ divisible.
- Property includes column-free bowtruss buildings with incredible ceiling heights.
- Directly across from the Wilmette Metra Stop and in close proximity to New Trier High School's 4,000 students
- Neighboring tenants include: Starbucks, Walgreens, reDEFINED fitness, Chase Bank and the Wilmette Public Library