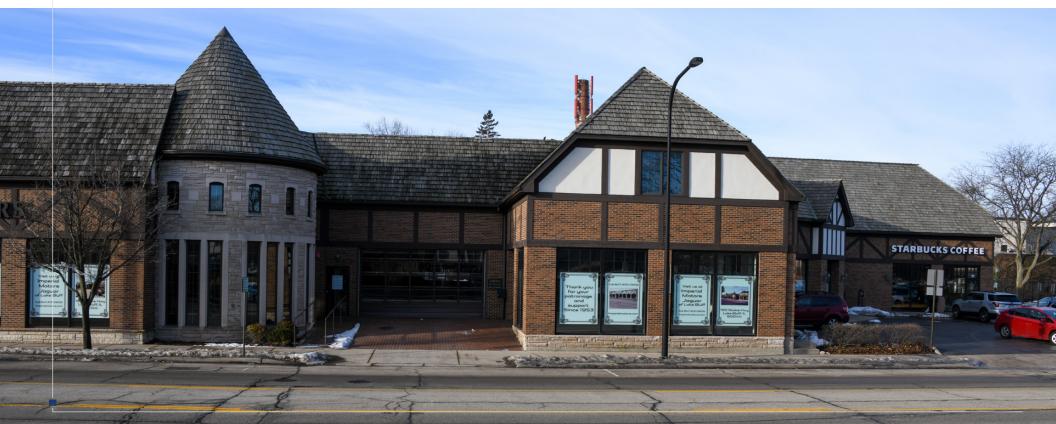

## SITE SUMMARY

- This trophy property was the former home to Imperial Motors for several decades.
- Located on heavily trafficked Green Bay Road, just north of stop-lit Central Avenue.
- Up to 41,000 square feet available/ divisible.
- Property includes column-free bowtruss buildings with incredible ceiling heights.
- Directly across from the Wilmette Metra Stop and in close proximity to New Trier High School's 4,000 students
- Neighboring tenants include: Starbucks, Walgreens, reDEFINED fitness, Chase Bank and the Wilmette Public Library