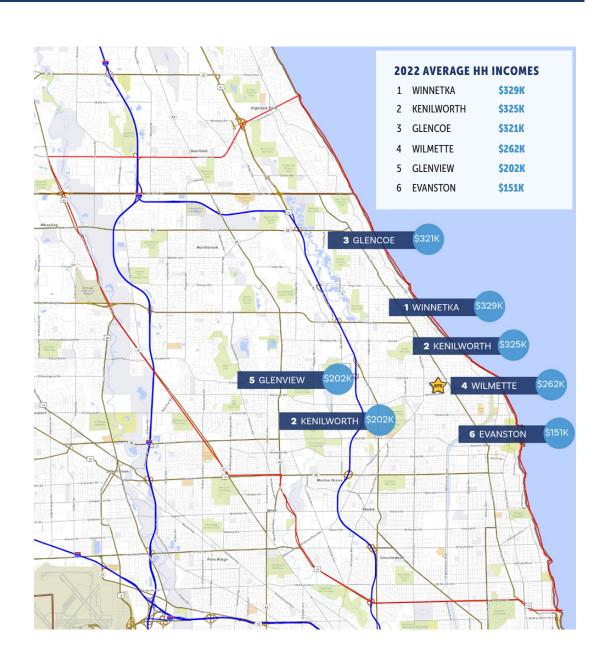

GREEN BAY ROAD
WILMETTE, IL

721 GREEN BAY ROAD

INTRODUCTION

730 Green Bay Road is located in the very heart of Wilmette, IL, just 14 miles north of downtown Chicago and home to New Trier High School which serves serves about 4,000 students from Chicago's North Shore suburban communities of Glencoe, Kenilworth, Northfield, Wilmette, Winnetka and portions of Glenview and Northbrook - communities that reflect a tradition of support for academic and cultural achievement.

Green Bay Road

540,683

POPULATION (2022)

\$151,374 \$3

AVERAGE HOUSEHOLD INCOME

(2022)

8.7%

AVERAGE HOUSEHOLD INCOME GROWTH

(2022-2027

61.9%

**COLLEGE GRADUATE** 

355,745

TOTAL DAYTIME POPULATION

209,715

HOUSEHOLDS (2022)

\$174,764

AVERAGE HOUSEHOLD INCOME

(2027)

48.9%

HOUSEHOLD INCOME

>\$1001

40.5

MEDIAN AGE

22,045