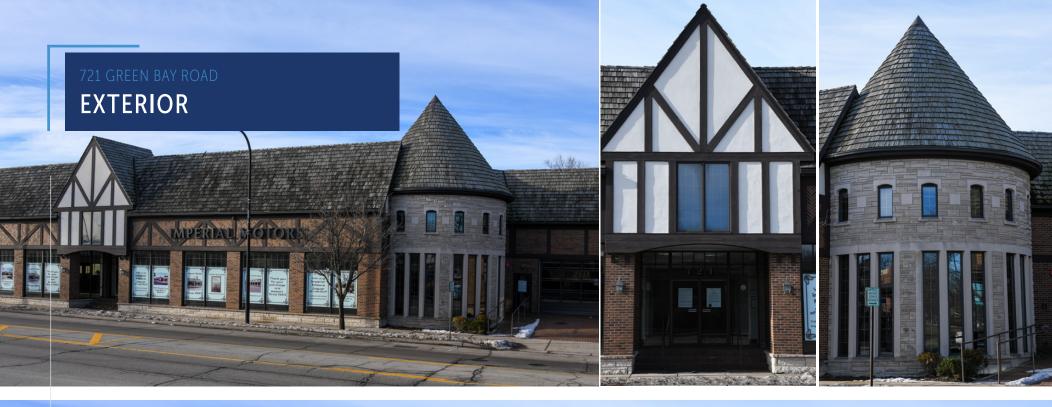

## SITE SUMMARY

- This trophy property was the former home to Imperial Motors for several decades.
- Located on heavily trafficked Green Bay Road, just north of stop-lit Central Avenue.
- Up to 41,000 square feet available/ divisible.
- Property includes column-free bowtruss buildings with incredible ceiling heights.
- Directly across from the Wilmette Metra Stop and in close proximity to New Trier High School's 4,000 students
- Neighboring tenants include: Starbucks, Walgreens, reDEFINED fitness, Chase Bank and the Wilmette Public Library