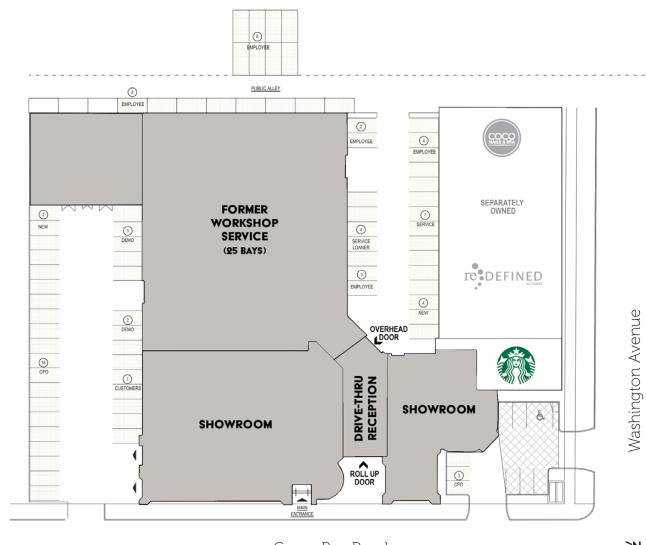

## **FLOOR PLANS**

### **BUILDING SIZE**

1st Floor 37,000 SF\* 2nd Floor 4,000 SF\*