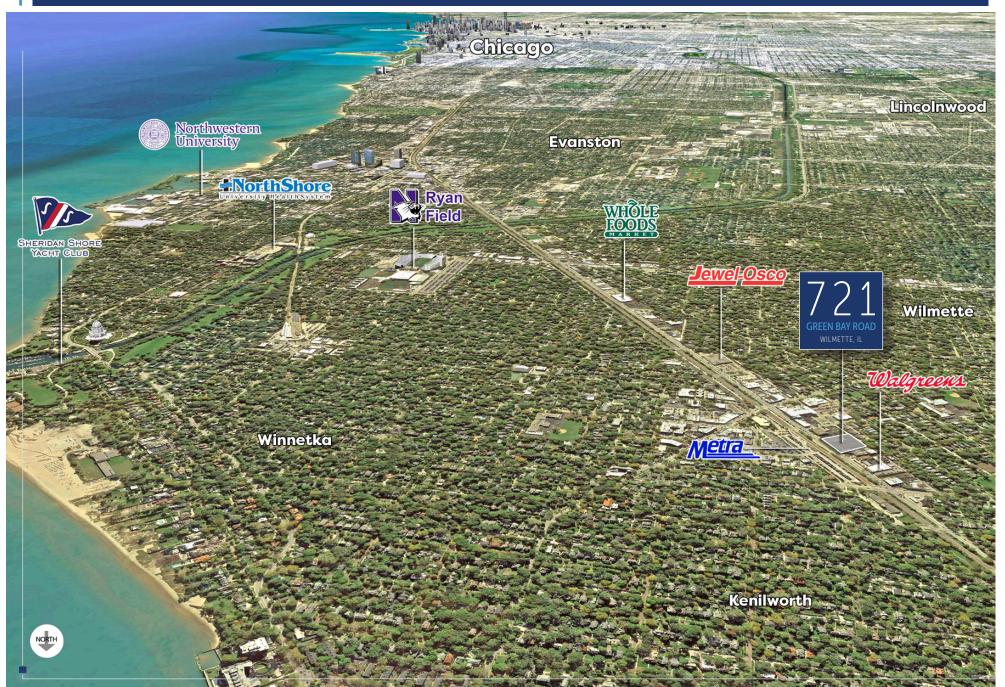

GREEN BAY ROAD
WILMETTE, IL

721 GREEN BAY ROAD

INTRODUCTION

730 Green Bay Road is located in the very heart of Wilmette, IL, just 14 miles north of downtown Chicago and home to New Trier High School which serves serves about 4,000 students from Chicago's North Shore suburban communities of Glencoe, Kenilworth, Northfield, Wilmette, Winnetka and portions of Glenview and Northbrook - communities that reflect a tradition of support for academic and cultural achievement.

## SITE SUMMARY

- This trophy property was the former home to Imperial Motors for several decades.
- Located on heavily trafficked Green Bay Road, just north of stop-lit Central Avenue.
- Up to 41,000 square feet available/ divisible.
- Property includes column-free bowtruss buildings with incredible ceiling heights.
- Directly across from the Wilmette Metra Stop and in close proximity to New Trier High School's 4,000 students
- Neighboring tenants include: Starbucks, Walgreens, reDEFINED fitness, Chase Bank and the Wilmette Public Library