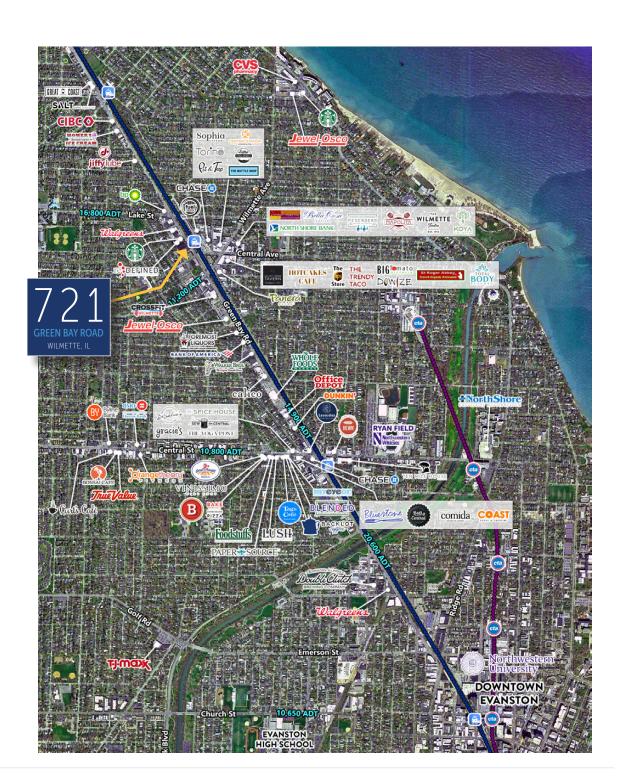

## SITE SUMMARY

- This trophy property was the former home to Imperial Motors for several decades.
- Located on heavily trafficked Green Bay Road, just north of stop-lit Central Avenue.
- Up to 41,000 square feet available/ divisible.
- Property includes column-free bowtruss buildings with incredible ceiling heights.
- Directly across from the Wilmette Metra Stop and in close proximity to New Trier High School's 4,000 students
- Neighboring tenants include: Starbucks, Walgreens, reDEFINED fitness, Chase Bank and the Wilmette Public Library