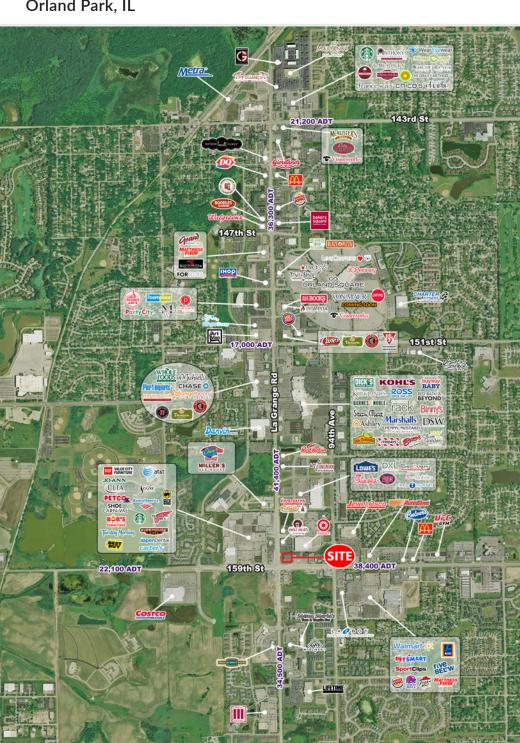

#### **SITE SUMMARY**

- Endcap with Drive Thru Available
- Located at 60,000+ VPD intersection at the gateway to the Super Regional LaGrange Road corridor, anchored by Orland Square Mall, Orland Park Place, and Lake View Plaza
- Close proximity and easy access to market's daily needs users, including Target, Jewel-Osco, Walmart, Aldi, and Costco.

#### **AREA TENANTS**

|                    |           | <b>DRIVE TIME</b> |
|--------------------|-----------|-------------------|
| 2019 POPULATION    | 28,850    | 5-Min             |
|                    | 101,635   | 10-Min            |
|                    | 345,526   | 20-Min            |
| 2019 HOUSEHOLDS    | 10,991    | 5-Min             |
|                    | 37,527    | 10-Min            |
|                    | 126,816   | 20-Min            |
| AVERAGE HH INCOME  | \$92,583  | 5-Min             |
|                    | \$103,978 | 10-Min            |
|                    | \$97,987  | 20-Min            |
| DAYTIME EMPLOYMENT | 21,305    | 5-Min             |
|                    | 53,946    | 10-Min            |
|                    | 158,147   | 20-Min            |