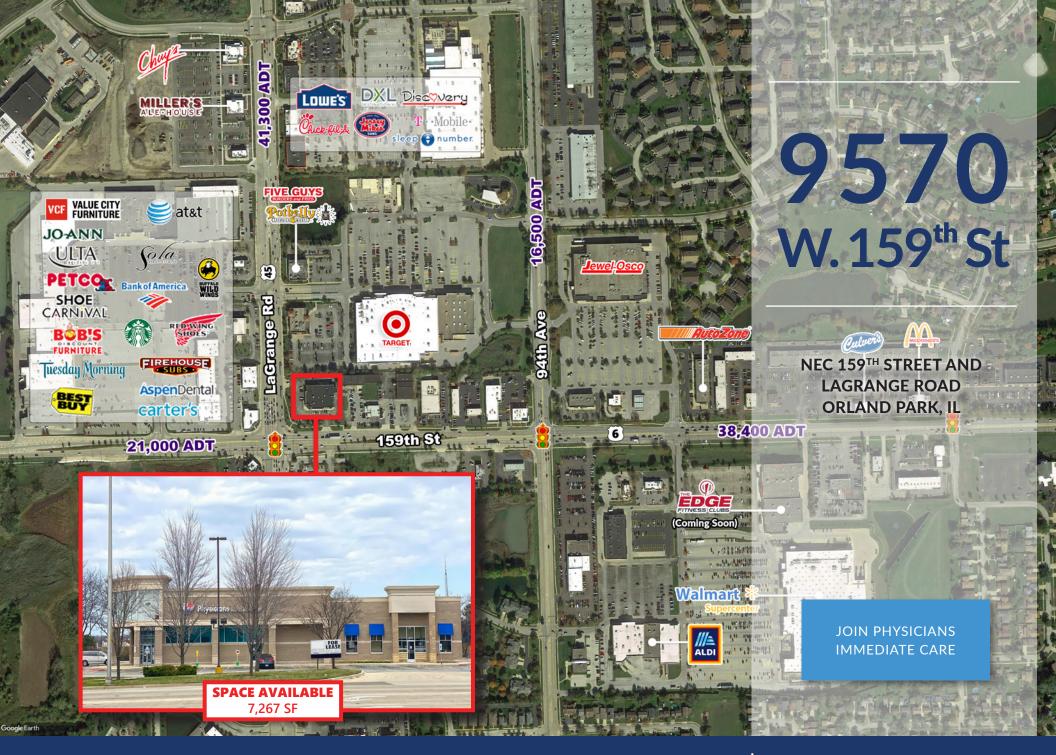

## 9570 W. 159TH STREET

Orland Park, IL

### JOIN PHYSICIANS IMMEDIATE CARE

#### **SITE SUMMARY**

- Endcap with Drive Thru Available
- Located at 60,000+ VPD intersection at the gateway to the Super Regional LaGrange Road corridor, anchored by Orland Square Mall, Orland Park Place, and Lake View Plaza
- Close proximity and easy access to market's daily needs users, including Target, Jewel-Osco, Walmart, Aldi, and Costco.

#### **SPACE AVAILABLE**

7,267 SF (Potential to expand)