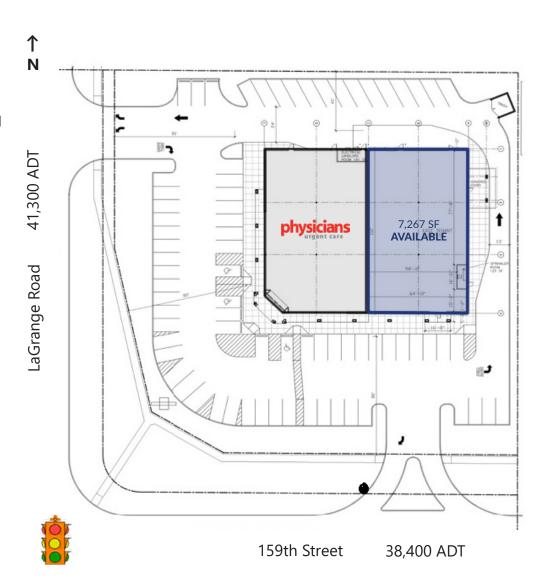

# SITE

#### **SPACE AVAILABLE**

7,267 SF (Potential to expand)

#### **SITE SUMMARY**

- Endcap with Drive Thru Available
- Located at 60,000+ VPD intersection at the gateway to the Super Regional LaGrange Road corridor, anchored by Orland Square Mall, Orland Park Place, and Lake View Plaza
- Close proximity and easy access to market's daily needs users, including Target, Jewel-Osco, Walmart, Aldi, and Costco.