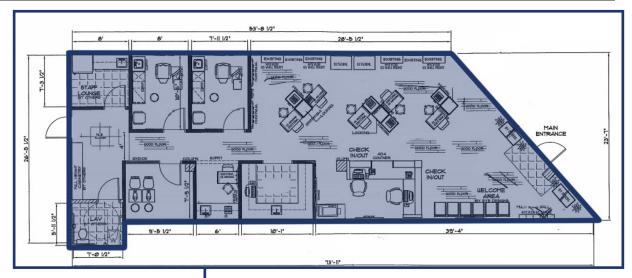

#### **SPACE AVAILABLE**

1,566 SF Sublease

#### **SITE SUMMARY**

- Lease term thru 2027
- Former office space in near move-in ready condition
- Pylon signage available
- Steps to CTA Division Blue Line Station
- 2 exam rooms, office, break room
- New buildout completed in 2017