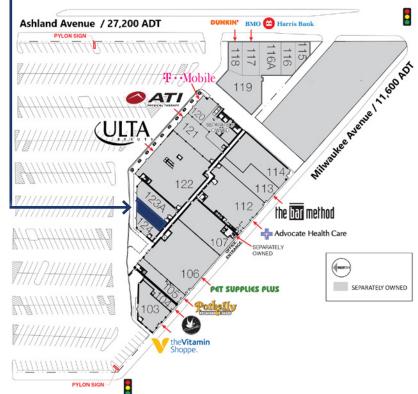

Ashland | Wicker Park, Chicago



## FORMER OFFICE/RETAIL SPACE AVAILABLE

## 1300 N. ASHLAND AVENUE

NWC Milwaukee & Ashland, Wicker Park | Chicago, IL



#### **SPACE AVAILABLE**

1,566 SF Sublease

#### **SITE SUMMARY**

- Lease term thru 2027
- Former office space in near move-in ready condition
- Pylon signage available
- Steps to CTA Division Blue Line Station
- 2 exam rooms, office, break room
- New buildout completed in 2017

#### **CO-TENANTS**



















#### **DEMOGRAPHICS**

|                    | 1/2 Mile  | 1 Mile    | 2 Miles   |
|--------------------|-----------|-----------|-----------|
| Total Population   | 16,821    | 52,021    | 230,356   |
| Average HH Income  | \$105,117 | \$109,320 | \$114,502 |
| Daytime Population | 6,476     | 27,985    | 123,395   |







### FORMER OFFICE/RETAIL SPACE AVAILABLE

## 1300 N. ASHLAND AVENUE

NWC Milwaukee & Ashland, Wicker Park | Chicago, IL