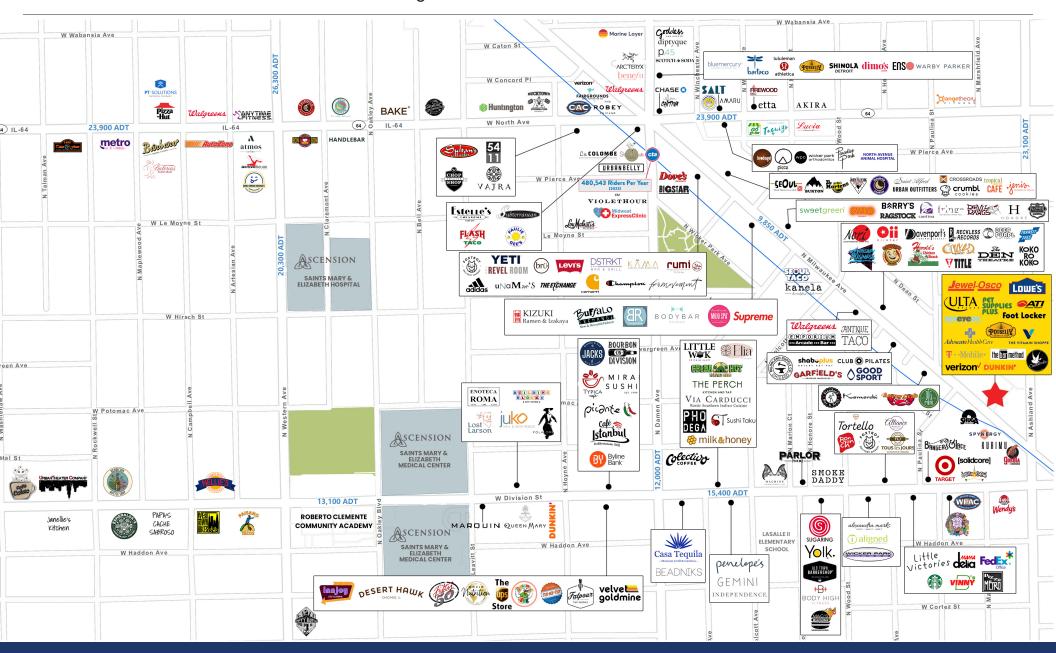

, Wicker Park | Chicago, IL



#### **SPACE AVAILABLE**

1,566 SF Sublease

#### **SITE SUMMARY**

- Lease term thru 2027
- Former office space in near move-in ready condition
- Pylon signage available
- Steps to CTA Division Blue Line Station
- 2 exam rooms, office, break room
- New buildout completed in 2017

#### **CO-TENANTS**



















#### **DEMOGRAPHICS**

|                    | 1/2 Mile  | 1 Mile    | 2 Miles   |
|--------------------|-----------|-----------|-----------|
| Total Population   | 16,821    | 52,021    | 230,356   |
| Average HH Income  | \$105,117 | \$109,320 | \$114,502 |
| Daytime Population | 6,476     | 27,985    | 123,395   |







### FORMER OFFICE/RETAIL SPACE AVAILABLE

## 1300 N. ASHLAND AVENUE

NWC Milwaukee & Ashland, Wicker Park | Chicago, IL