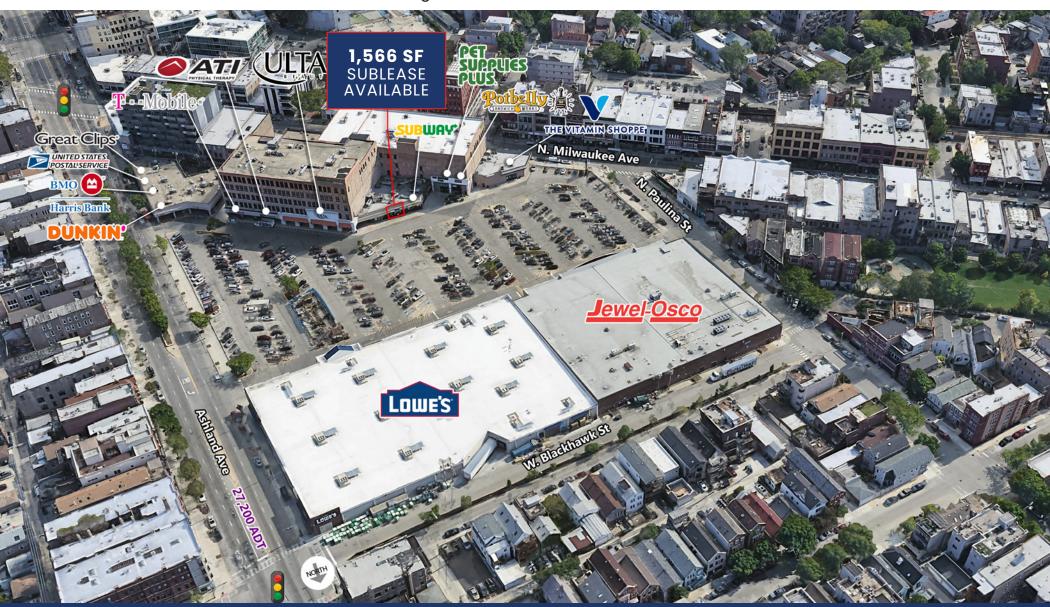

#### **SPACE AVAILABLE**

1,566 SF Sublease

#### **SITE SUMMARY**

- Lease term thru 2027
- Former office space in near move-in ready condition
- Pylon signage available
- Steps to CTA Division Blue Line Station
- 2 exam rooms, office, break room
- New buildout completed in 2017

#### **CO-TENANTS**