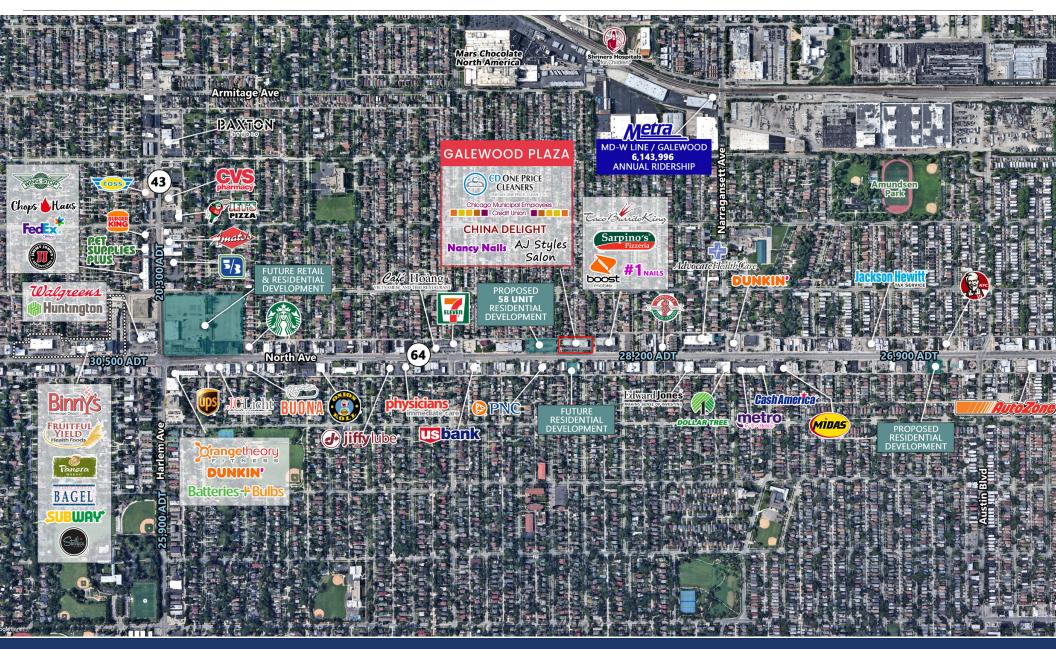

#### SITE SUMMARY

- Strong mix of national and local "daily needs" tenants
- High visibility with 262' of frontage on North Avenue
- Located on heavily traveled North Avenue-28,200 VPD
- Strong infill location | 126,689 people work within two miles
- Extremely high daytime and nighttime foot traffic
- 96 Walk score, a "walker's paradise" (walkscore.com)

### **DEMOGRAPHICS**

|                    | 1/2 Mile  | 1 Mile    | 2 Miles   |
|--------------------|-----------|-----------|-----------|
| Total Population   | 7,520     | 31,080    | 163,101   |
| Average HH Income  | \$189,796 | \$157,906 | \$122,585 |
| Daytime Population | 5,582     | 23,129    | 126,689   |