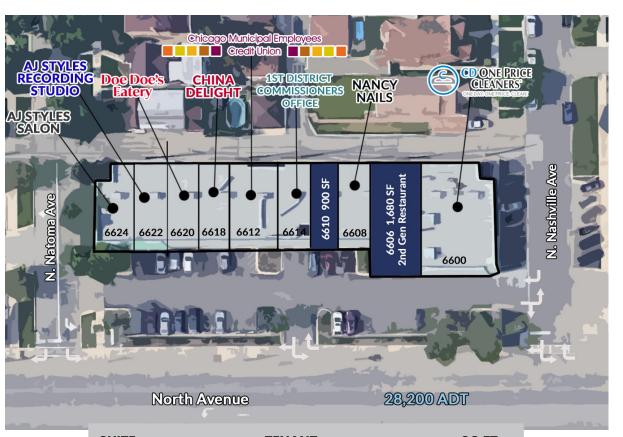

## SPACE AVAILABLE FOR LEASE

GALEWOOD PLAZA

6600-6624 W. North Avenue | Chicago, IL

| SUITE | TENANT                                          | SQ FT    |
|-------|-------------------------------------------------|----------|
| 6600  | CD One Price Cleaners                           | 3,400 SF |
| 6606  | 2 <sup>nd</sup> GENERATION RESTAURANT AVAILABLE | 1,680 SF |
| 6608  | Nancy Nails                                     | 900 SF   |
| 6610  | AVAILABLE                                       | 900 SF   |
| 6612  | Chicago Municipal Employees Credit Union        | 1,425 SF |
| 6614  | 1st District Commissioners Office               | 1,100 SF |
| 6618  | China Delight                                   | 1,136 SF |
| 6620  | Doe Doe's Eatery                                | 1,130 SF |
| 6622  | AJ Styles Recording Studio                      | 1,200 SF |
| 6624  | AJ Styles Salon                                 | 1,200 SF |