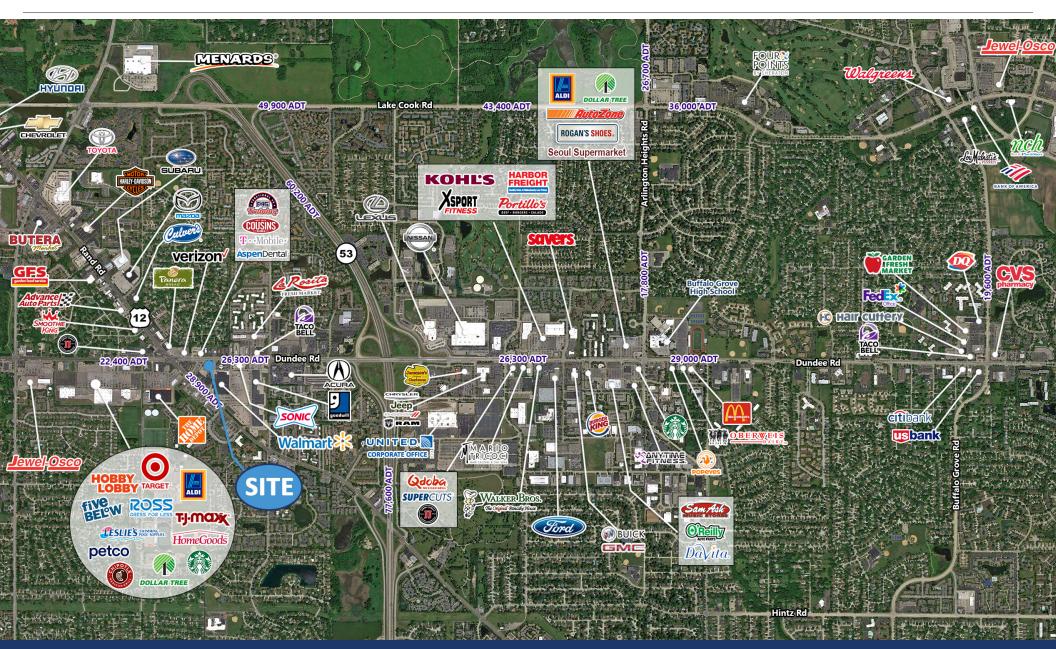

## **SITE SUMMARY**

- Join Wendy's at New Retail Development near Rand & Dundee
- Late Q3 Delivery
- 76 parking spaces
- Parking Ratio 10:3
- Cross Access to Walmart
- Easy Access and Great Visibility to Dundee Rd (26,300 ADT)
- Feeds to Route 83

## **DEMOGRAPHICS**

|                    | 1 Mile   | 3 Miles   | 5 Miles   |
|--------------------|----------|-----------|-----------|
| Total Population   | 28,927   | 106,965   | 257,510   |
| Average HH Income  | \$78,682 | \$108,030 | \$118,920 |
| Daytime Population | 5,955    | 40,020    | 89,292    |