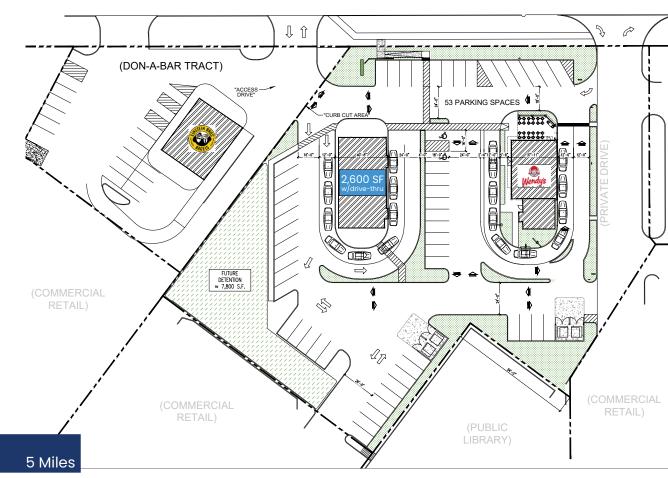

## **SPACE AVAILABLE**

2,600 SF Outparcel

## **SITE SUMMARY**

- Join Wendy's at New Retail Development near Rand & Dundee
- Late Q3 Delivery
- 76 parking spaces
- Parking Ratio 10:3
- Cross Access to Walmart
- Easy Access and Great Visibility to Dundee Rd (26,300 ADT)
- Feeds to Route 83