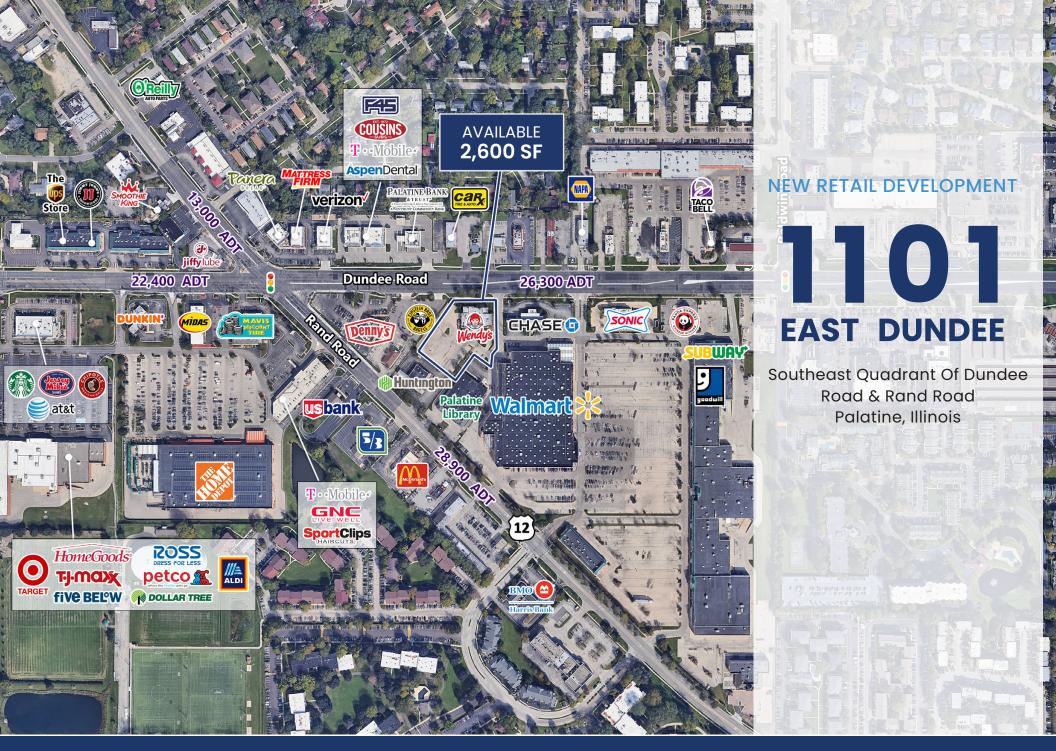

## 1101 EAST DUNDEE ROAD

Palatine, IL

## **SPACE AVAILABLE**

2,600 SF Outparcel

## **SITE SUMMARY**

- Join Wendy's at New Retail Development near Rand & Dundee
- Late Q3 Delivery
- 76 parking spaces
- Parking Ratio 10:3
- Cross Access to Walmart
- Easy Access and Great Visibility to Dundee Rd (26,300 ADT)
- Feeds to Route 83

## Dundee Road 26,300 ADT