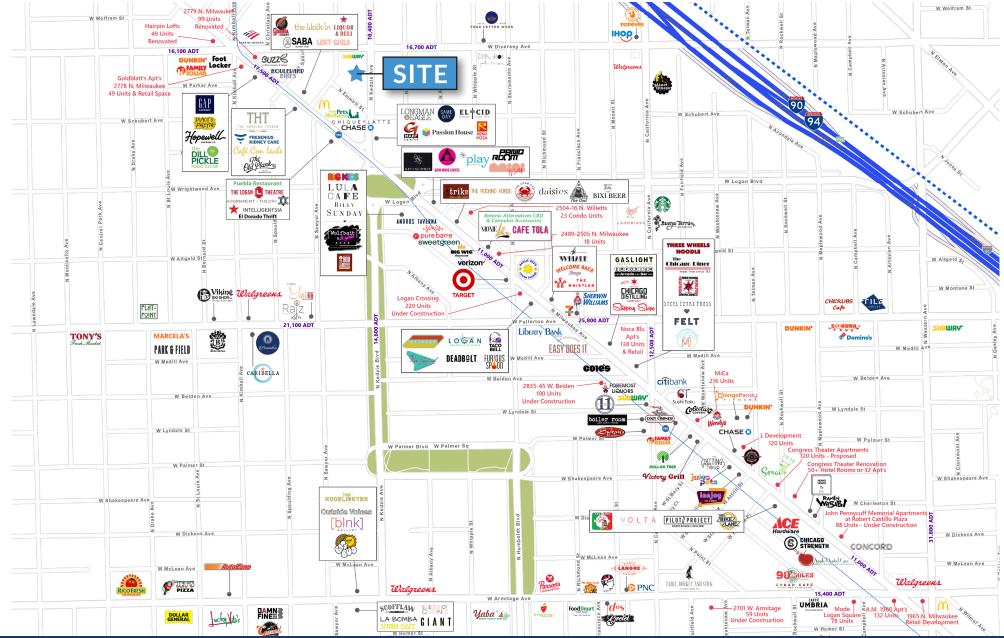

15,600 SF



• Up to 113' frontage to Kedzie

• Double Bow Truss Building

- Unique Opportunity for Brewery, Education, Fitness, Office, Co-Working, Pet Care
- 500 feet to CTA Logan Square Station
- Easy access to Kennedy Expressway
- · Adjacent land available for parking or patio use

#### **AREA TENANTS**



#### **DEMOGRAPHICS**

|                    | 0.5 MILE  | 1 MILE    | 2 MILES   |
|--------------------|-----------|-----------|-----------|
| Total Population   | 18,782    | 67,931    | 239,187   |
| Average HH Income  | \$133,345 | \$136,487 | \$150,792 |
| Daytime Population | 11,850    | 45,791    | 175,626   |



### UNIQUE LOGAN SQUARE RETAIL/OFFICE OPPORTUNITY

### **2740 NORTH KEDZIE**

Logan Square | Chicago, IL









# **2740 NORTH KEDZIE**

Logan Square | Chicago, IL



2022 ARC Real Estate. All information is from sources believed reliable, not independently verified, and thus subject to errors, omissions, and modifications such as price, listing, square footage, rates and commissions. All information, estimates and projections subject to change, market assumptions, unknown facts and conditions, and future potentialities. ARC Real Estate makes no express or implied representations or warranties, as facts and results may vary materially from all information, estimates and projections. All renderings presented are conceptual.

LAUREN SZYMELL lszymell@arcregrp.com 630.908.5703

MATT CAVANAGH matt@arcregrp.com 630.908.5694

FOR MORE INFORMATION, CONTACT