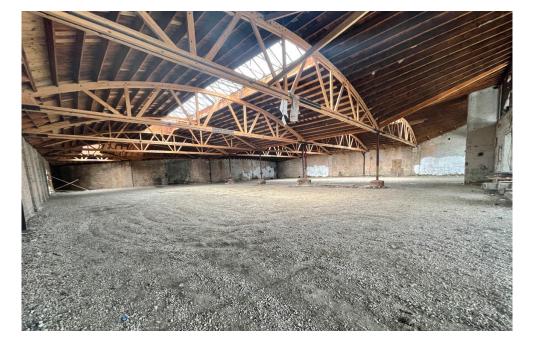

## **2740 NORTH KEDZIE**

Logan Square | Chicago, IL

**SPACE AVAILABLE** 

SITE SUMMARY

15,600 SF

• Up to 113' frontage to Kedzie

• Double Bow Truss Building

- Unique Opportunity for Brewery, Education, Fitness, Office, Co-Working, Pet Care
- 500 feet to CTA Logan Square Station
- Easy access to Kennedy Expressway
- · Adjacent land available for parking or patio use