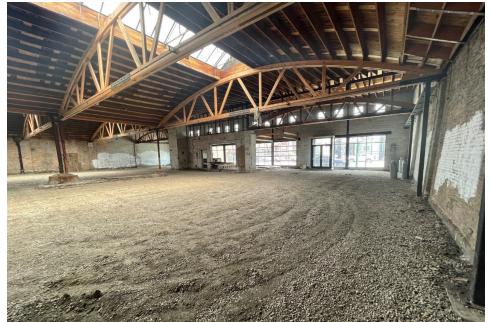

## **2740 NORTH KEDZIE**

Logan Square | Chicago, IL

**SPACE AVAILABLE** 

SITE SUMMARY

15,600 SF

• Up to 113' frontage to Kedzie

• Double Bow Truss Building

- Unique Opportunity for Brewery, Education, Fitness, Office, Co-Working, Pet Care
- 500 feet to CTA Logan Square Station
- Easy access to Kennedy Expressway
- · Adjacent land available for parking or patio use