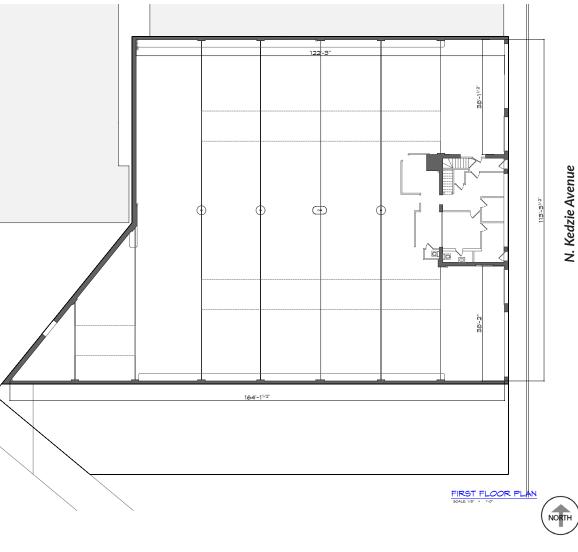

## **2740 NORTH KEDZIE**

Logan Square | Chicago, IL

**SPACE AVAILABLE** 

SITE SUMMARY

15,600 SF

• Up to 113' frontage to Kedzie

• Double Bow Truss Building

- Unique Opportunity for Brewery, Education, Fitness, Office, Co-Working, Pet Care
- 500 feet to CTA Logan Square Station
- Easy access to Kennedy Expressway
- · Adjacent land available for parking or patio use