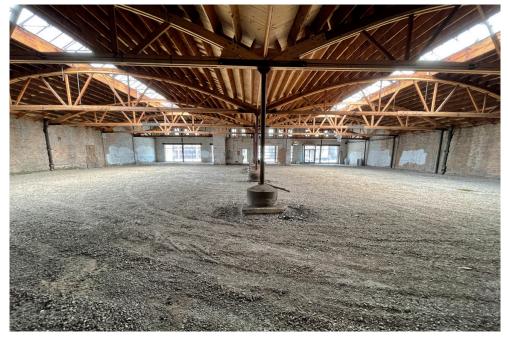

## **2740 NORTH KEDZIE**

Logan Square | Chicago, IL

**SPACE AVAILABLE** 

SITE SUMMARY

15,600 SF

• Up to 113' frontage to Kedzie

• Double Bow Truss Building

- Unique Opportunity for Brewery, Education, Fitness, Office, Co-Working, Pet Care
- 500 feet to CTA Logan Square Station
- Easy access to Kennedy Expressway
- · Adjacent land available for parking or patio use