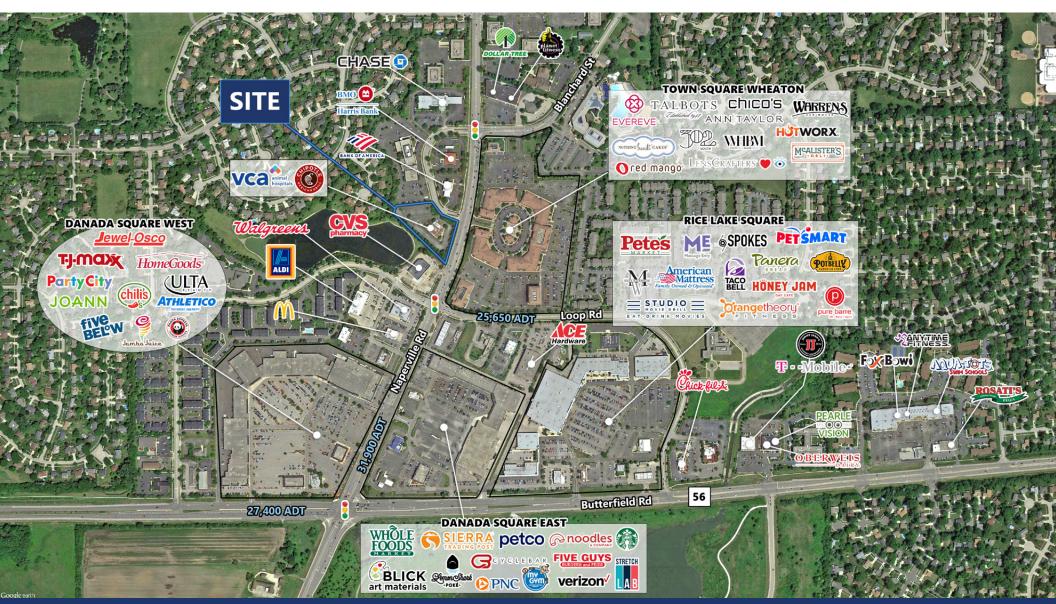

#### **SPACE AVAILABLE**

Proposed 8,000 -15,000 SF Medical Office / Retail Service Building

#### **SITE SUMMARY**

- Build to Suit / Ground Lease Available
- 1.25 AC Site
- Flexible Building Size 7,000sf 13,000sf
- Medical Office / Retail / Education
- Join Chipotle & VCA Animal Hospital

### **NEIGHBORING TENANTS**

TJ Maxx, HomeGoods, Jewel-Osco, ULTA, Pete's Fresh Market, Whole Foods, Petco, Petsmart, Aldi, Chick-Fil-A, Noodles & Co., McAlister's Deli

**AVAILABLE** 

8,000-15,000 SF