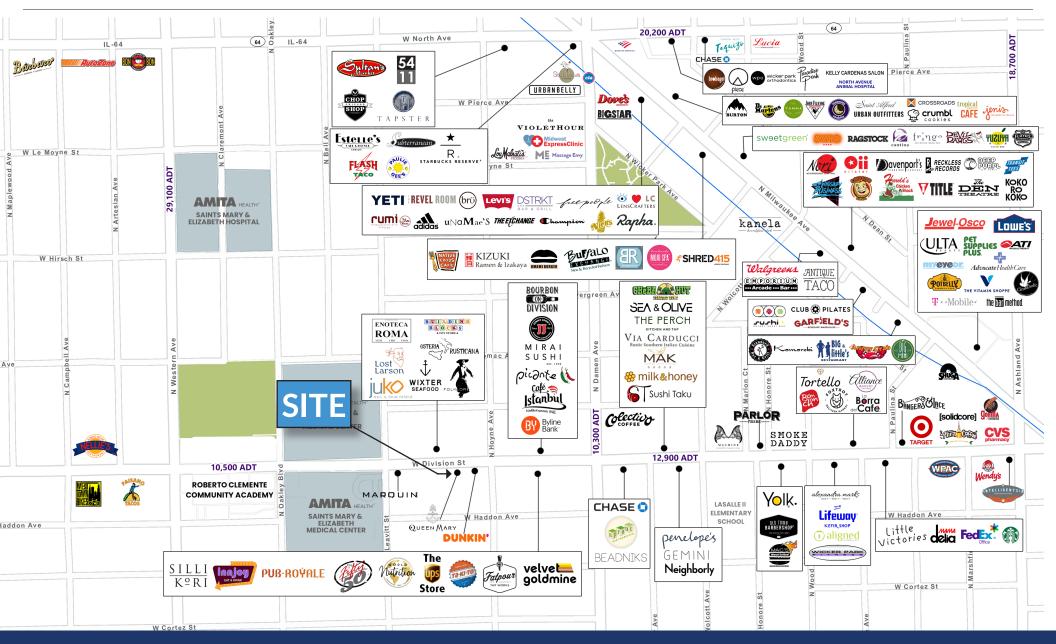

# **2127 WEST DIVISION STREET**

Southwest Quadrant of Hoyne & Division | Wicker Park, Chicago





**Division St** 

# NORTH

#### **SPACE AVAILABLE**

2,600 SF

## **SITE SUMMARY**

- Formerly occupied by Kanela Breakfast Club.
- Existing restaurant infrastructure (including black iron ventilation and additional FF&E still in place).
- Extra wide sidewalk cafe seating available.

# **AREA TENANTS**











### **DEMOGRAPHICS**

|                    | 1/2 Mile  | 1 Mile    | 2 Miles   |
|--------------------|-----------|-----------|-----------|
| Total Population   | 19,203    | 78,404    | 206,928   |
| Average HH Income  | \$145,598 | \$143,470 | \$133,654 |
| Daytime Population | 12,108    | 46,356    | 133,127   |



## RESTAURANT SPACE AVAILABLE

# 2127 WEST DIVISION STREET