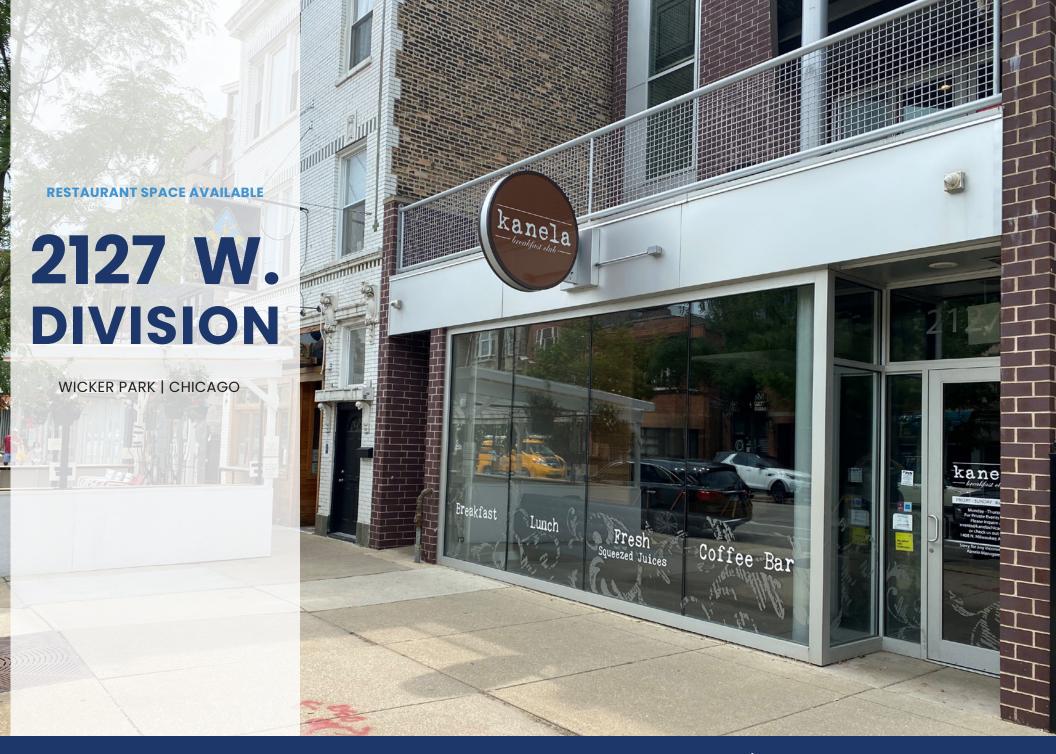

# **2127 WEST DIVISION STREET**

Southwest Quadrant of Hoyne & Division | Wicker Park, Chicago

**Division St** 

## RESTAURANT SPACE AVAILABLE

# 2127 WEST DIVISION STREET

#### **SPACE AVAILABLE**

2,600 SF

## **SITE SUMMARY**

- Formerly occupied by Kanela Breakfast Club.
- Existing restaurant infrastructure (including black iron ventilation and additional FF&E still in place).
- Extra wide sidewalk cafe seating available.