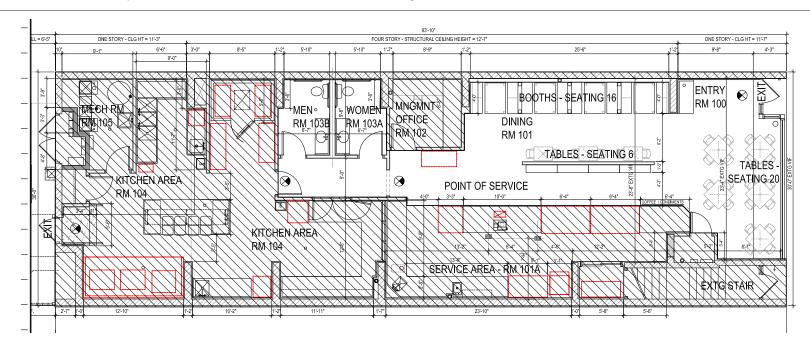

#### **SPACE AVAILABLE**

2,600 SF

## **SITE SUMMARY**

- Formerly occupied by Kanela Breakfast Club.
- Existing restaurant infrastructure (including black iron ventilation and additional FF&E still in place).
- Extra wide sidewalk cafe seating available.