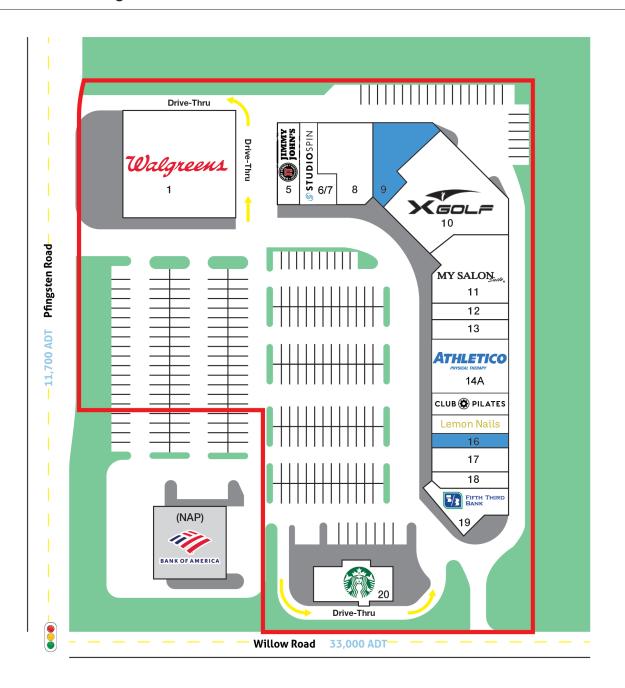

#### **SPACE AVAILABLE**

1,600 SF & 4,000 SF

## **GLENBROOK MARKETPLACE**

2871-2823 Pfingsten Road | Glenview, IL

| #      | TENANT                   | SIZE      |
|--------|--------------------------|-----------|
| 1      | WALGREEN'S               | 15,167 SF |
| 5      | JIMMY JOHN'S             | 1,700 SF  |
| 6/7    | STUDIO SPIN              | 2,750 SF  |
| 8      | SZECHWAN NORTH           | 3,826 SF  |
| 9      | AVAILABLE                | 4,000 SF  |
| 10     | X GOLF                   | 8,700 SF  |
| 10A-11 | MY SALON SUITE           | 5,443 SF  |
| 12     | LA TAQUIZA               | 1,889 SF  |
| 13     | GLENBROOK CLEANERS       | 1,600 SF  |
| 14A    | ATHLETICO                | 3,800 SF  |
| 14B    | CLUB PILATES             | 2,487 SF  |
| 15     | LEMON NAILS              | 1,600 SF  |
| 16     | AVAILABLE                | 1,600 SF  |
| 17     | KUMON                    | 1,700 SF  |
| 18     | GLENBROOK FAMILY DENTIST | 1,600 SF  |
| 19     | FIFTH THIRD BANK         | 2,700 SF  |
| 20     | STARBUCKS                | 2,400 SF  |