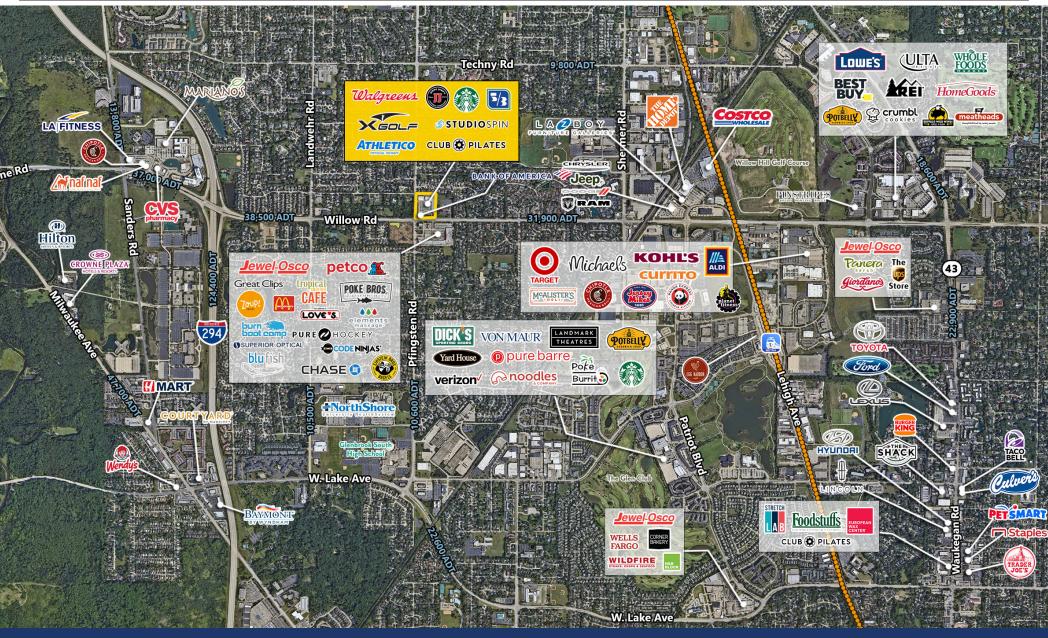

#### **SITE SUMMARY**

- High-traffic, daily needs shopping center anchored by high volume Starbucks & Walgreens.
- Ideal location for Boutique Fitness, Personal Service and Medical Uses.
- Daytime Generators: Northshore Glenbrook Hospital, Glenbrook North & South High Schools, Allstate, Astella, CVS Health, Anixter, and Medline.

## **GLENBROOK MARKETPLACE**

2871-2823 Pfingsten Road | Glenview, IL

| #      | TENANT                   | SIZE      |
|--------|--------------------------|-----------|
| 1      | WALGREEN'S               | 15,167 SF |
| 5      | JIMMY JOHN'S             | 1,700 SF  |
| 6/7    | STUDIO SPIN              | 2,750 SF  |
| 8      | SZECHWAN NORTH           | 3,826 SF  |
| 9      | AVAILABLE                | 4,000 SF  |
| 10     | X GOLF                   | 8,700 SF  |
| 10A-11 | MY SALON SUITE           | 5,443 SF  |
| 12     | LA TAQUIZA               | 1,889 SF  |
| 13     | GLENBROOK CLEANERS       | 1,600 SF  |
| 14A    | ATHLETICO                | 3,800 SF  |
| 14B    | CLUB PILATES             | 2,487 SF  |
| 15     | LEMON NAILS              | 1,600 SF  |
| 16     | AVAILABLE                | 1,600 SF  |
| 17     | KUMON                    | 1,700 SF  |
| 18     | GLENBROOK FAMILY DENTIST | 1,600 SF  |
| 19     | FIFTH THIRD BANK         | 2,700 SF  |
| 20     | STARBUCKS                | 2,400 SF  |