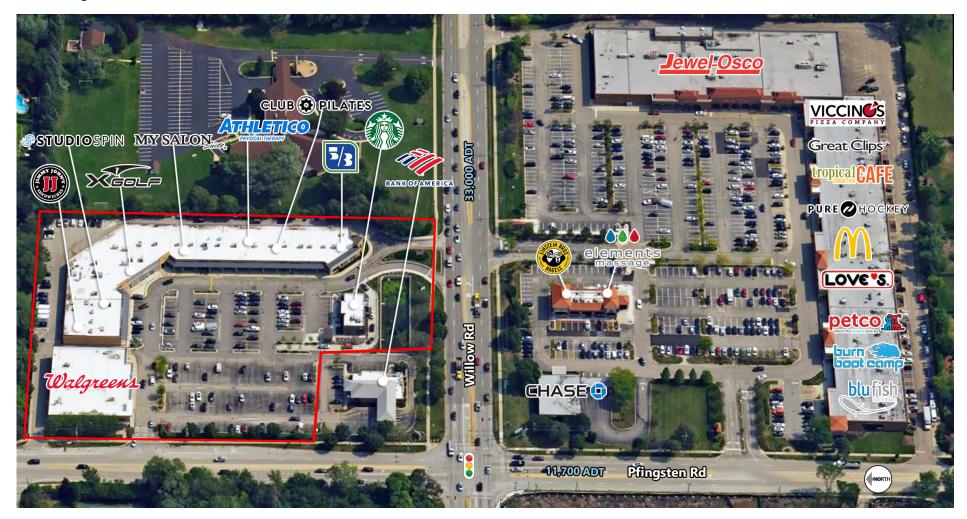

#### **SITE SUMMARY**

- High-traffic, daily needs shopping center anchored by high volume Starbucks & Walgreens.
- Ideal location for Boutique Fitness, Personal Service and Medical Uses.
- Daytime Generators: Northshore Glenbrook Hospital, Glenbrook North & South High Schools, Allstate, Astella, CVS Health, Anixter, and Medline.