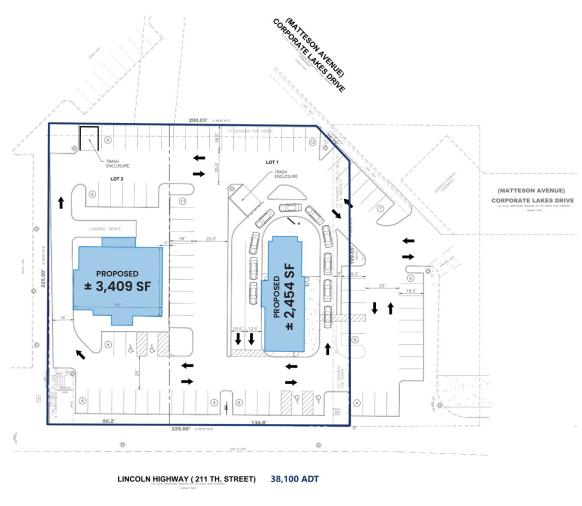

### **LAND SIZE**

± 1.15 Acres (divisible)

#### **PROPOSED BUILDING SIZES**

± 3,409 SF & ± 2,454 SF with drive-thru

#### **SITE SUMMARY**

- Signalized access at Lincoln Hwy and Cicero Ave
- Pylon signage available
- 81 parking spaces