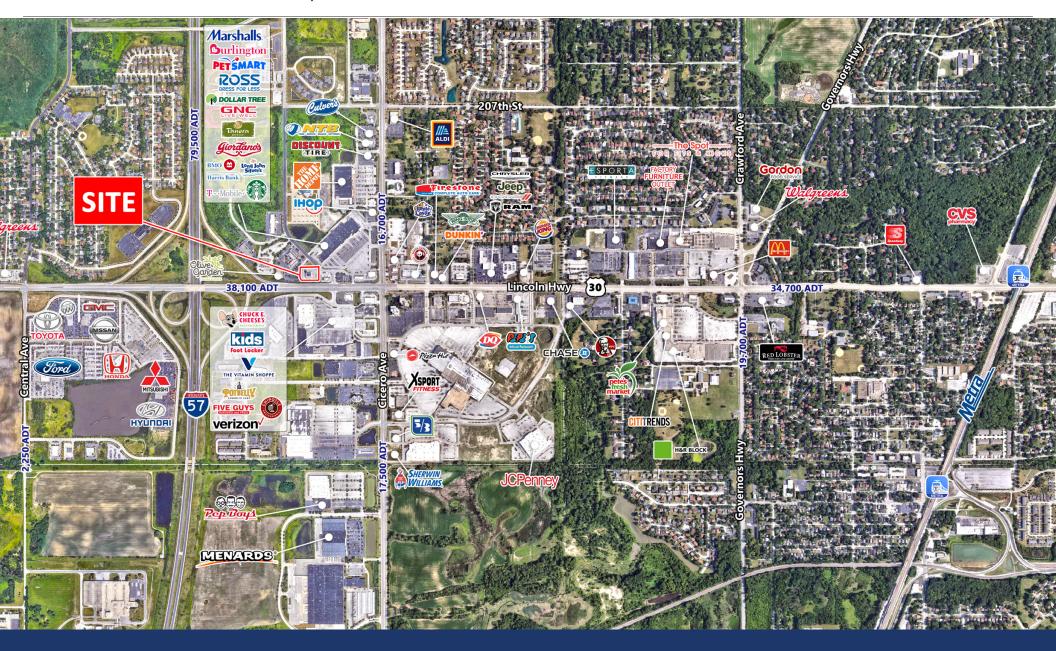

### **DEMOGRAPHICS**

|                    | 1 Mile   | 3 Miles  | 5 Miles  |
|--------------------|----------|----------|----------|
| Total Population   | 29,191   | 80,908   | 222,047  |
| Average HH Income  | \$71,549 | \$72,045 | \$78,716 |
| Daytime Population | 6,522    | 19,148   | 46,090   |