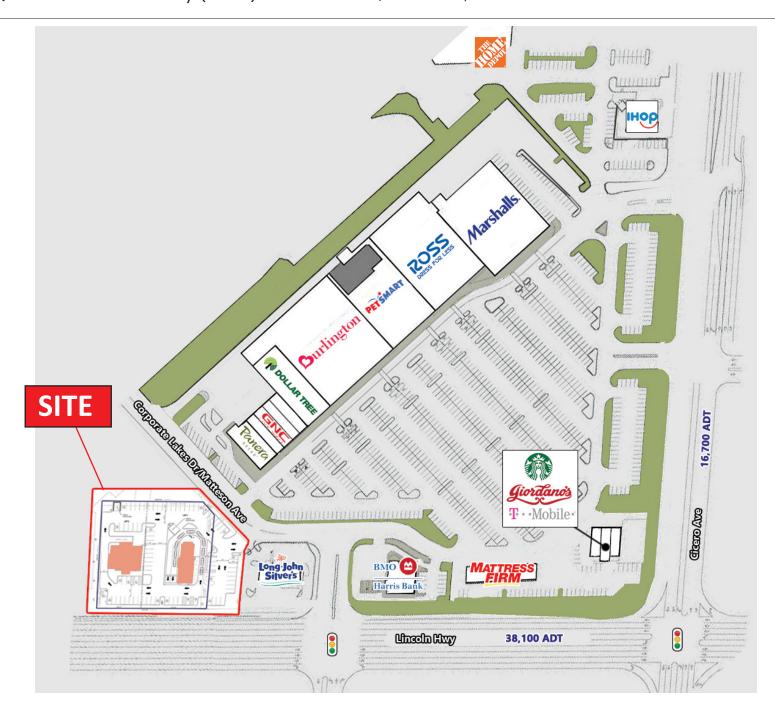

ATTESON TOWN CENTER OUTLOT**

Northwest Quadrant of Lincoln Hwy (RT 30) & Cicero Ave | Matteson, IL



### **LAND SIZE**

± 1.15 Acres (divisible)

#### **PROPOSED BUILDING SIZES**

± 3,409 SF & ± 2,454 SF with drive-thru

#### **SITE SUMMARY**

- Signalized access at Lincoln Hwy and Cicero Ave
- Pylon signage available
- 81 parking spaces

### **DESIRABLE CO-TENANCY**















### **DEMOGRAPHICS**

|                    | 1 Mile   | 3 Miles  | 5 Miles  |
|--------------------|----------|----------|----------|
| Total Population   | 29,191   | 80,908   | 222,047  |
| Average HH Income  | \$71,549 | \$72,045 | \$78,716 |
| Daytime Population | 6,522    | 19,148   | 46,090   |



# **MATTESON TOWN CENTER OUTLOT**

Northwest Quadrant of Lincoln Hwy (RT 30) & Cicero Ave | Matteson, IL





## **MATTESON TOWN CENTER OUTLOT**

Northwest Quadrant of Lincoln Hwy (RT 30) & Cicero Ave | Matteson, IL