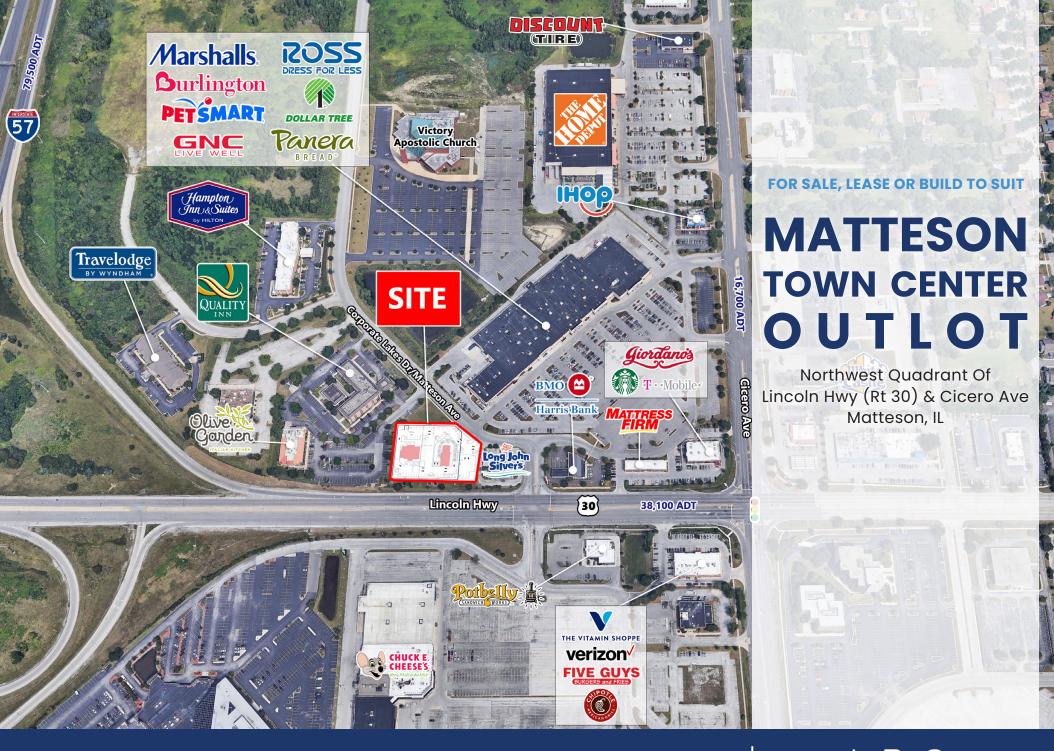

### **MATTESON TOWN CENTER OUTLOT**

Northwest Quadrant of Lincoln Hwy (RT 30) & Cicero Ave | Matteson, IL

# **MATTESON TOWN CENTER OUTLOT**

Northwest Quadrant of Lincoln Hwy (RT 30) & Cicero Ave | Matteson, IL

## **MATTESON TOWN CENTER OUTLOT**

Northwest Quadrant of Lincoln Hwy (RT 30) & Cicero Ave | Matteson, IL