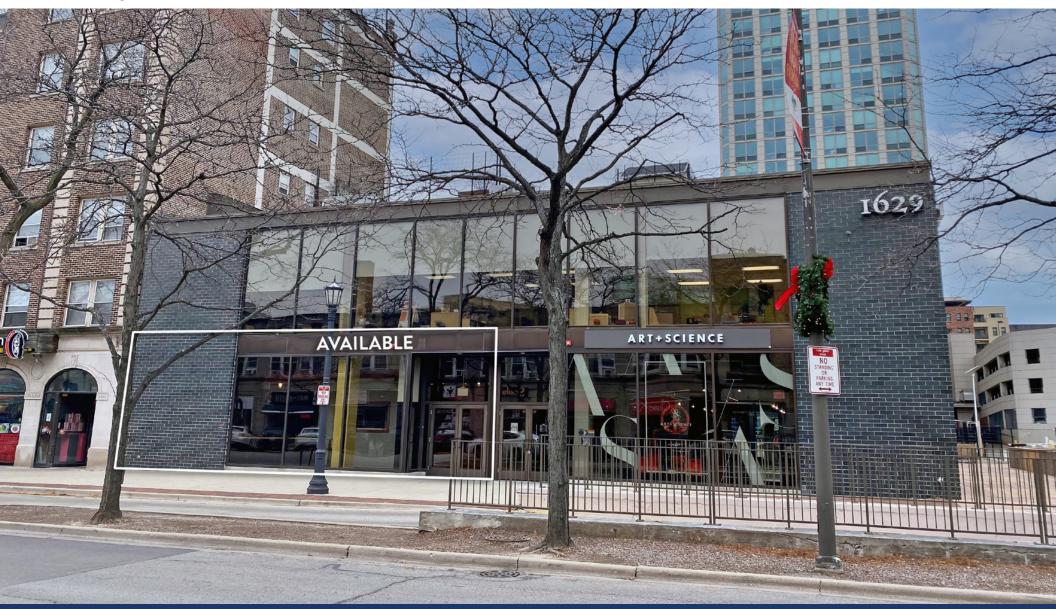

2,017 SF 2ND GENERATION RESTAURANT SPACE

## **1629 ORRINGTON AVENUE**

SEQ Orrington Ave & Church Ave | Evanston, II

A · R · C REAL ESTATE

ARC Real Estate | 700 Commerce Drive, Suite 110, Oak Brook, IL 60523 | www.arcregrp.com | 630.908.5700

### **1629 ORRINGTON AVENUE**

SEQ Orrington Ave & Church Ave | Evanston, IL

#### **SPACE AVAILABLE**

2,017 SF 2nd Gen Restaurant

#### **SITE SUMMARY**

- Centrally located in downtown Evanston, steps from Northwestern University campus.
- Nearly turnkey space
- Seating for 55 patrons
- Available for immediate occupancy