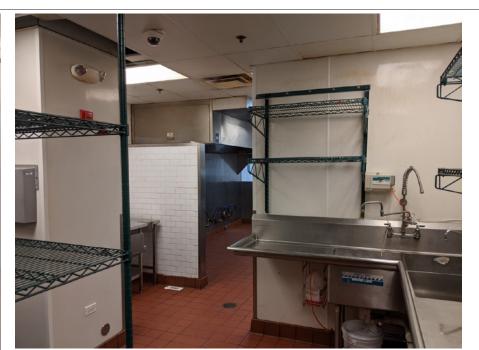

2,017 SF 2ND GENERATION RESTAURANT SPACE

#### **SPACE AVAILABLE**

2,017 SF 2nd Gen Restaurant

#### **SITE SUMMARY**

- Centrally located in downtown Evanston, steps from Northwestern University campus.
- Nearly turnkey space
- Seating for 55 patrons
- Available for immediate occupancy