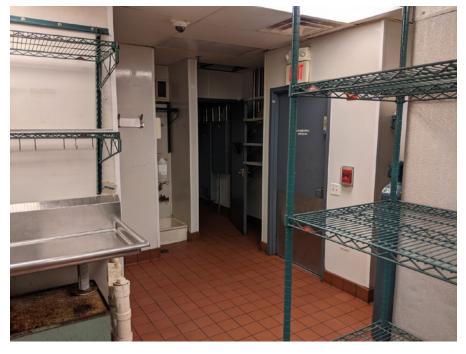

2,017 SF 2ND GENERATION RESTAURANT SPACE

#### **SPACE AVAILABLE**

2,017 SF 2nd Gen Restaurant

#### **SITE SUMMARY**

- Centrally located in downtown Evanston, steps from Northwestern University campus.
- Nearly turnkey space
- Seating for 55 patrons
- Available for immediate occupancy