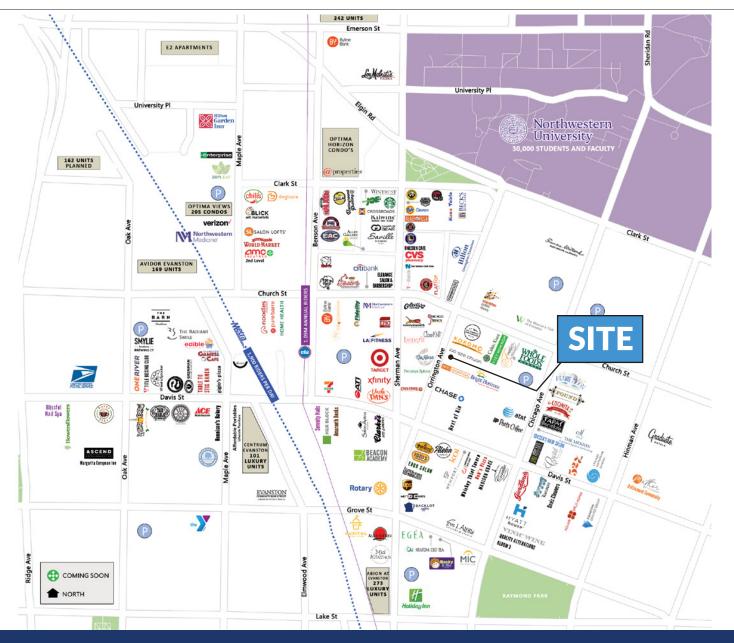

#### **SITE SUMMARY**

- Centrally located in downtown Evanston, steps from Northwestern University campus.
- Nearly turnkey space
- Seating for 55 patrons
- Available for immediate occupancy

#### **NEIGHBORING TENANTS**