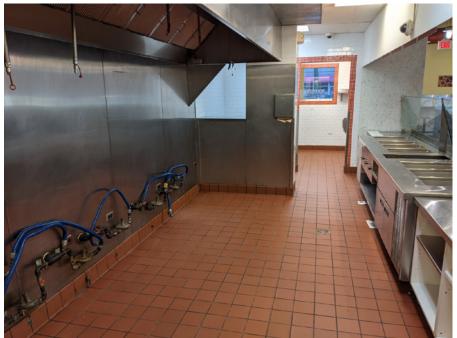

2,017 SF 2ND GENERATION RESTAURANT SPACE

#### **SPACE AVAILABLE**

2,017 SF 2nd Gen Restaurant

#### **SITE SUMMARY**

- Centrally located in downtown Evanston, steps from Northwestern University campus.
- Nearly turnkey space
- Seating for 55 patrons
- Available for immediate occupancy