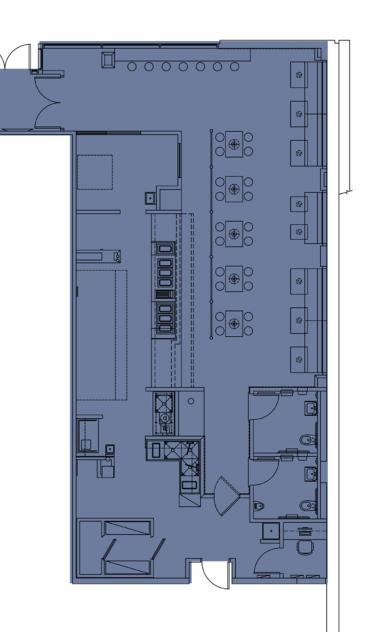

#### **SPACE AVAILABLE**

2,017 SF 2nd Gen Restaurant

#### **SITE SUMMARY**

- Centrally located in downtown Evanston, steps from Northwestern University campus.
- Nearly turnkey space
- Seating for 55 patrons
- Available for immediate occupancy