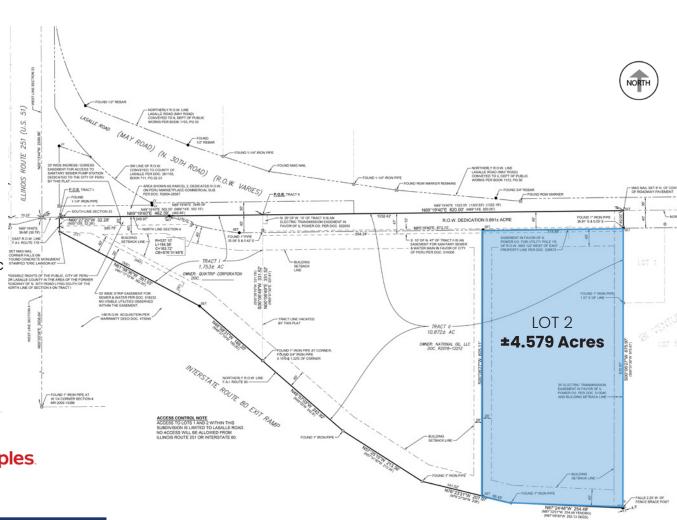

1320 MAY ROAD**

Northeast Quadrant of E. 2nd Road and May Road | Peru, IL



**SALE PRICE** 

**LEASE PRICE** 

\$1,300,000

**Contact Broker** 

### **LAND AVAILABLE**

±4.579 Acres

## **ZONED**

B-4

#### **SITE SUMMARY**

- Site fronting interchange with easy access and visibility from Interstate 80 (28,000 VPD).
- Located between the primary retail traffic drivers Peru Mall & Peru Marketplace.
- Regional Trade Area drawing patrons from 30 mile radius.

## **AREA TENANTS**













#### **DEMOGRAPHICS**

|                    | 5 Miles  | 10 Miles | 30 Miles |
|--------------------|----------|----------|----------|
| Total Population   | 25,528   | 41,213   | 171,432  |
| Average HH Income  | \$70,158 | \$73,302 | \$74,363 |
| Daytime Population | 14,890   | 19,625   | 58,266   |



## LAND AVAILABLE FOR SALE OR LEASE

# **1320 MAY ROAD**

Northeast Quadrant of E. 2nd Road and May Road | Peru, IL





For More Information, Contact **MATT CAVANAGH** matt@arcregrp.com 630.908.5694

© 2022 ARC Real Estate. All information is from sources believed reliable, not independently verified, and thus subject to errors, omissions, and modifications such as price, listing, square footage, rates and commissions. All information, estimates and projections subject to change, market assumptions, unknown facts and conditions, and future potentialities. ARC Real Estate makes no express or implied representations or warranties, as facts and results may vary materially from all information, estimates and projections. All renderings presented are conceptual.