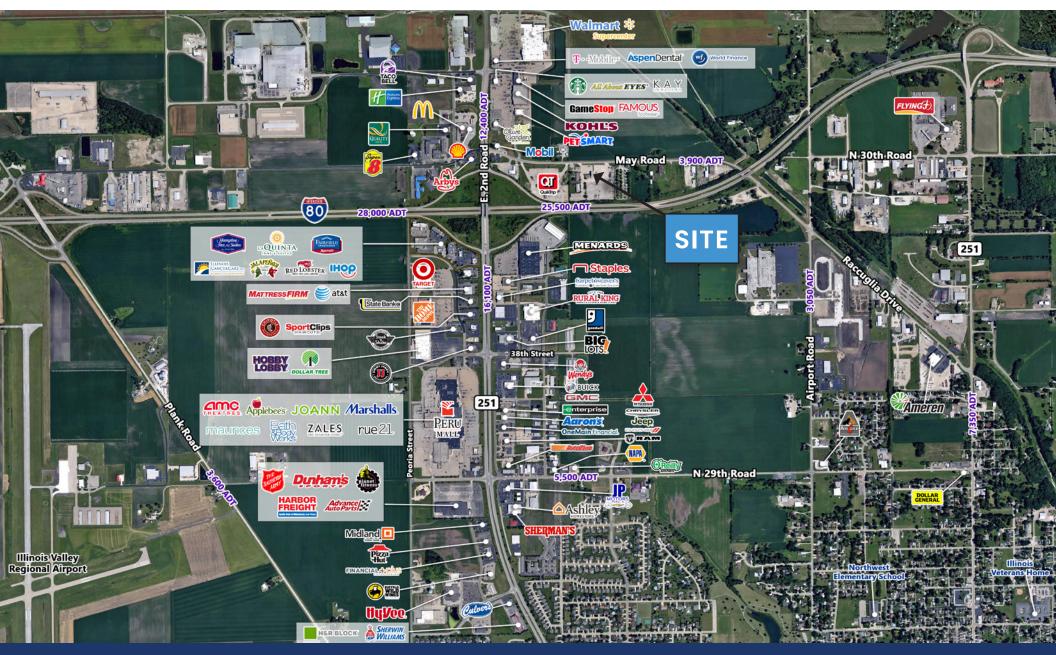

#### **SITE SUMMARY**

- Site fronting interchange with easy access and visibility from Interstate 80 (28,000 VPD).
- Located between the primary retail traffic drivers Peru Mall & Peru Marketplace.
- Regional Trade Area drawing patrons from 30 mile radius.

## **AREA TENANTS**