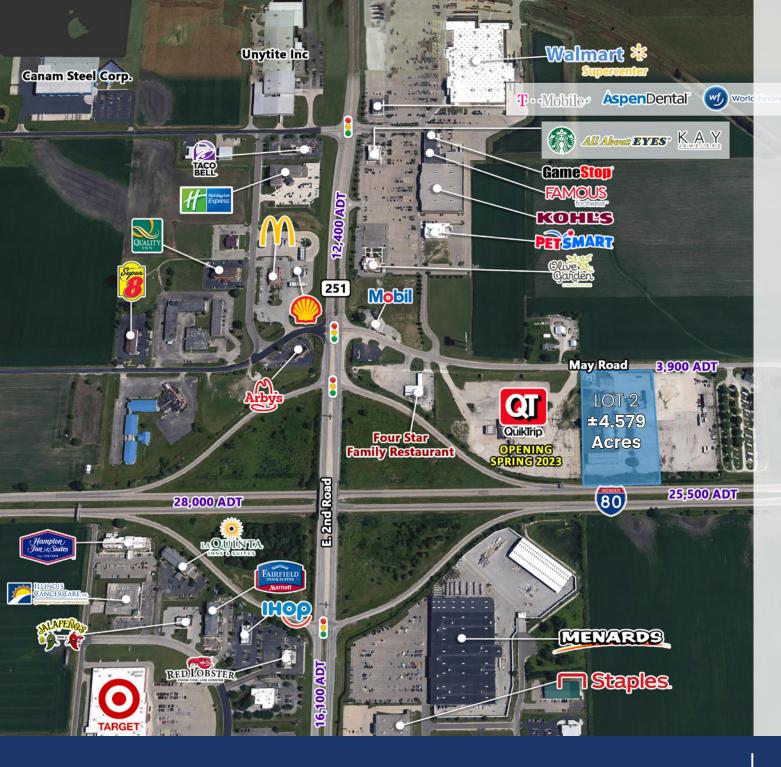

#### **SITE SUMMARY**

- Site fronting interchange with easy access and visibility from Interstate 80 (28,000 VPD).
- Located between the primary retail traffic drivers Peru Mall & Peru Marketplace.
- Regional Trade Area drawing patrons from 30 mile radius.

## **AREA TENANTS**