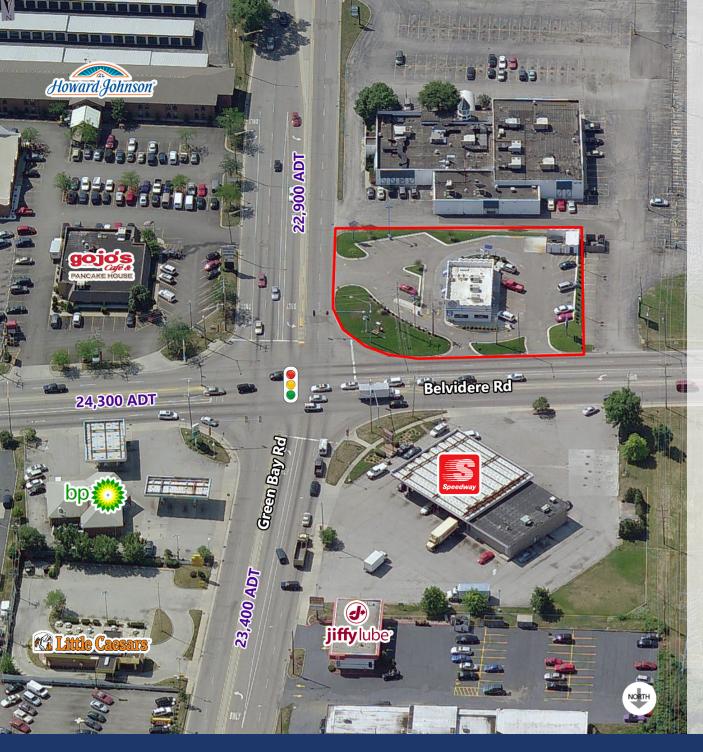

#### **SITE SUMMARY**

- This property is strategically located at the SWC of Belvidere Road (30,200 ADT) and S Green Bay Road (17,600 ADT). The site is located at the hard corner and offers 24 parking stalls.
- Area retailers include Home Depot, America's Best, Rainbow and Dollar Tree. Surrounding quick serve restaurants include Wendy's, McDonalds, Pizza Hut and Taco Bell.