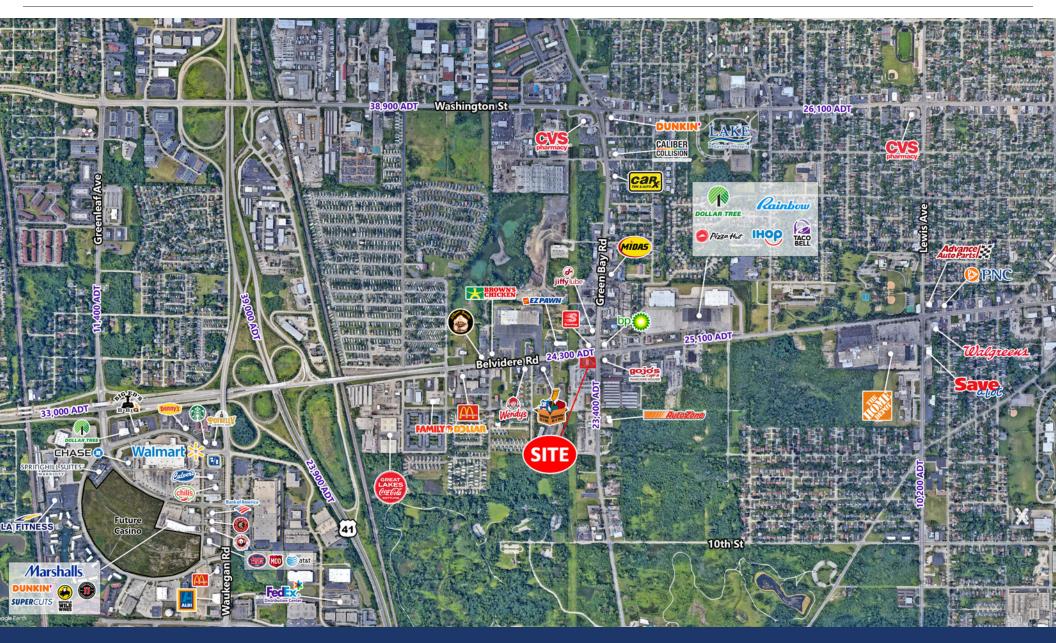

#### **SITE SUMMARY**

- This property is strategically located at the SWC of Belvidere Road (30,200 ADT) and S Green Bay Road (17,600 ADT). The site is located at the hard corner and offers 24 parking stalls.
- Area retailers include Home Depot, America's Best, Rainbow and Dollar Tree. Surrounding quick serve restaurants include Wendy's, McDonalds, Pizza Hut and Taco Bell.