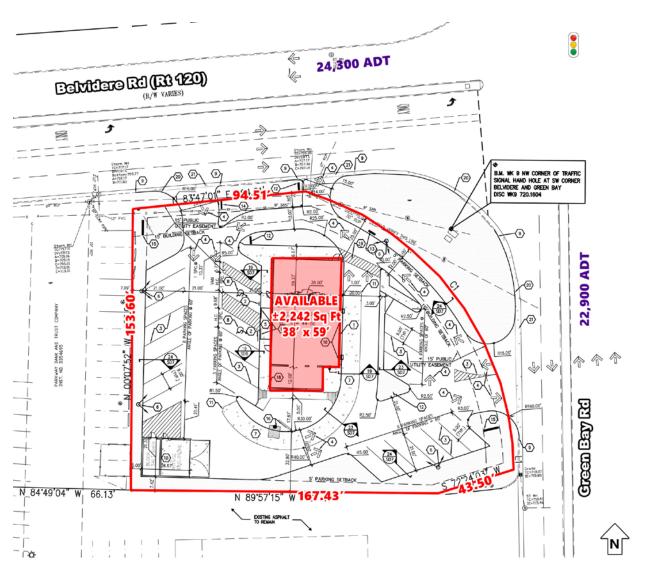

RIVE-THRU BUILDING AVAILABLE**

SWC Belvidere Road & Green Bay Road | Waukegan, IL



#### **PRICE**

\$789,000

#### **LAND SIZE**

±37,396 SF

### **BUILDING SIZE**

±2,242 SF

#### **SITE SUMMARY**

- This property is strategically located at the SWC of Belvidere Road (30,200 ADT) and S Green Bay Road (17,600 ADT). The site is located at the hard corner and offers 24 parking stalls.
- Area retailers include Home Depot, America's Best, Rainbow and Dollar Tree. Surrounding quick serve restaurants include Wendy's, McDonalds, Pizza Hut and Taco Bell.

### **DEMOGRAPHICS**

|                   | 1 Mile   | 3 Miles  | 5 Miles  |
|-------------------|----------|----------|----------|
| Total Population  | 11,885   | 104,893  | 169,610  |
| Average HH Income | \$50,899 | \$57,361 | \$70,832 |



# **DRIVE-THRU BUILDING AVAILABLE**

SWC Belvidere Road & Green Bay Road | Waukegan, IL





MATT CAVANAGH matt@arcregrp.com 630.908.5694 LAUREN SZYMELL Iszymell@arcregrp.com 630.908.5703

© 2022 ARC Real Estate. All information is from sources believed reliable, not independently verified, and thus subject to errors, omissions, and modifications such as price, listing, square footage, rates and commissions. All information, estimates and projections subject to change, market assumptions, unknown facts and conditions, and future potentialities. ARC Real Estate makes no express or implied representations or warranties, as facts and results may vary materially from all information, estimates and projections. All renderings presented are conceptual.