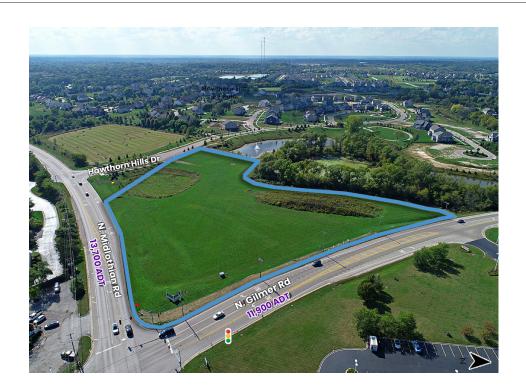

#### **PROPERTY HIGHLIGHTS**

- ±6.38 Acre Partially Improved Commercial Pad
- Zoned B-PUD Retail Business/Commercial District
- Located at the entrance of a high-end residential community making this the ideal location for retail, restaurant, medical & service oriented tenants
- Hard corner with lighted intersection

#### **TOTAL SITE AREA** ±6.38 Acres

**TOTAL BUILDING AREA** 12,116 SF