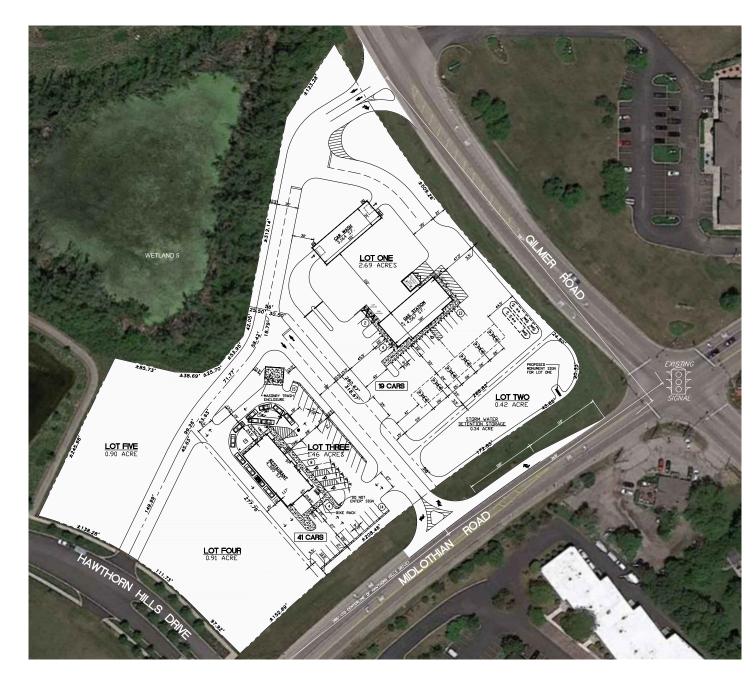

#### **SITE ANALYSIS**

#### **TOTAL SITE AREA** ±6.38 Acres

**TOTAL BUILDING AREA** 12,116 SF

#### LOT ONE

2.69 AcresProposed Gas Sation:4,567 SFProposed Car Wash:3,164 SFTotal Lot One Building Area:7,731 SFParking (2.5 Cars/1000SF):19 Cars

#### LOT TWO

0.42 Acres Storm Water Detention

#### LOT THREE

1.46 Acres Proposed Restaurant Parking (9.3 Cars/1000SF) 4

4,385 SF 41 Cars

### 

0.91 Acres

LOT FIVE 0.90 Acres

NWC Midlothian Road and Gilmer Road | Hawthorn Woods, IL