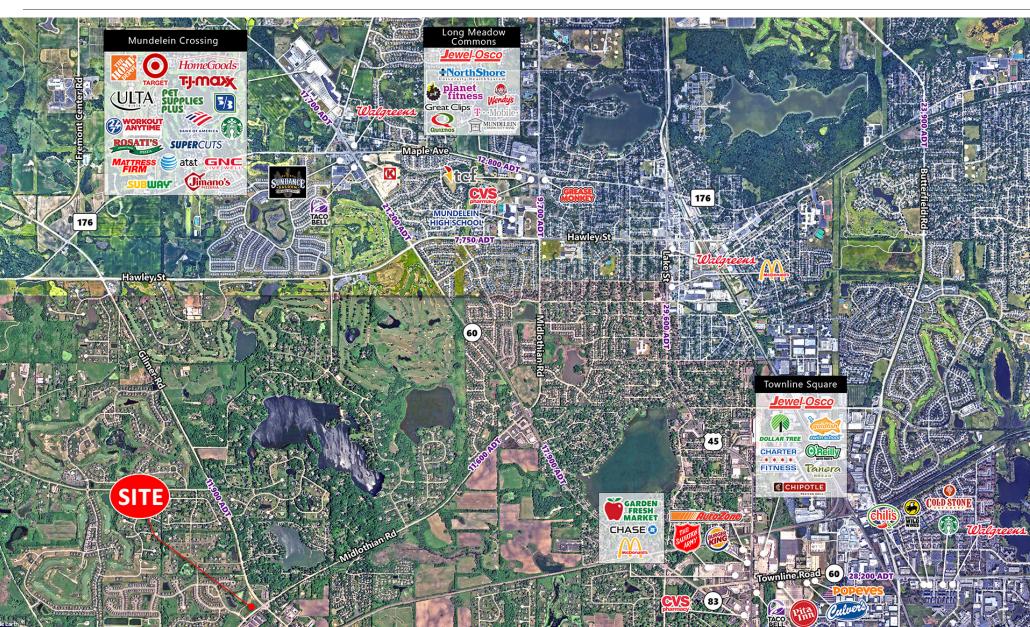

#### **LOCATION HIGHLIGHTS**

Currently, there are four residential and two commercial developments in the surrounding area;

- 1. Villa at the Commons located at Midlothian and Old McHenry Road
- 2. Stonebridge at Old McHenry off of Old McHenry Road and Hubbard Lane
- 3. Hawthorn Trail Phase III located at Quentin Road and IL Route 22
- 4. Hawthorn Woods Country Club Residential, just north of the Gilmer Road and Midlothian Road intersection
- 5. Bank development at Route 22 and Quentin Road
- 6. An 8,000 SF event venue at the intersection of IL Route 176 and Gilmer Road