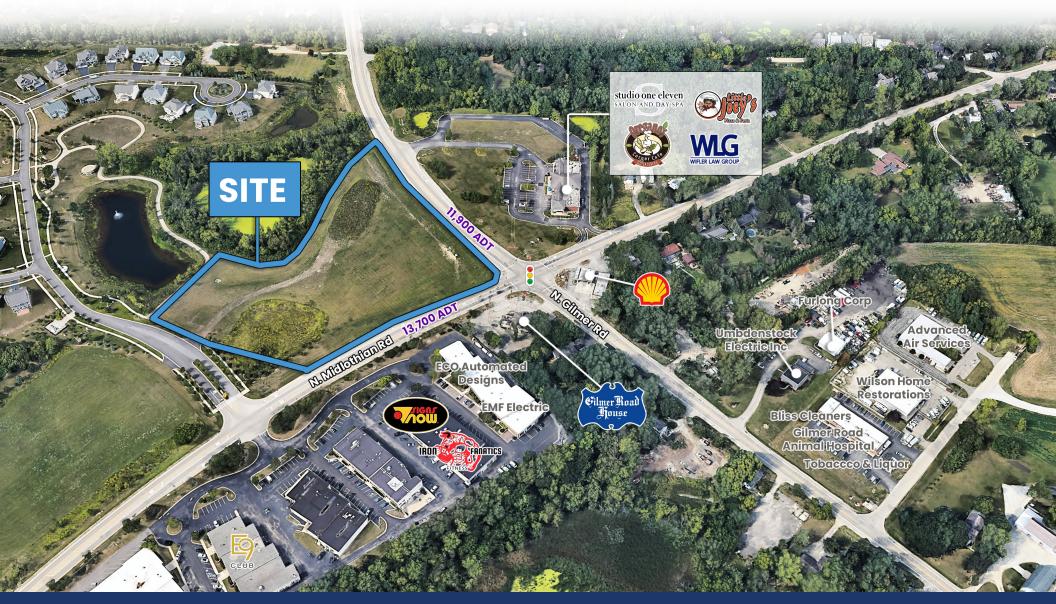

NWC Midlothian Road and Gilmer Road | Hawthorn Woods, IL

A-R-C REAL ESTATE

NWC Midlothian Road and Gilmer Road | Hawthorn Woods, IL

#### **PROPERTY HIGHLIGHTS**

- ±6.38 Acre Partially Improved Commercial Pad
- Zoned B-PUD Retail Business/Commercial District
- Located at the entrance of a high-end residential community making this the ideal location for retail, restaurant, medical & service oriented tenants
- Hard corner with lighted intersection

#### **LOCATION HIGHLIGHTS**

Currently, there are four residential and two commercial developments in the surrounding area;

- 1. Villa at the Commons located at Midlothian and Old McHenry Road
- 2. Stonebridge at Old McHenry off of Old McHenry Road and Hubbard Lane
- 3. Hawthorn Trail Phase III located at Quentin Road and IL Route 22
- 4. Hawthorn Woods Country Club Residential, just north of the Gilmer Road and Midlothian Road intersection
- 5. Bank development at Route 22 and Quentin Road
- 6. An 8,000 SF event venue at the intersection of IL Route 176 and Gilmer Road