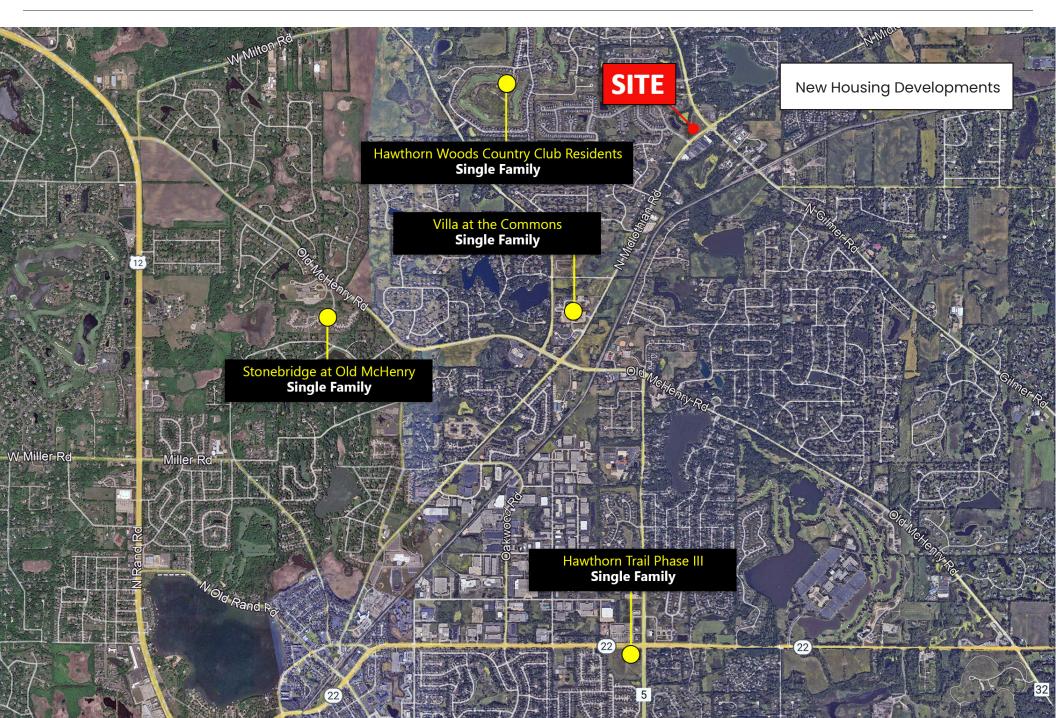

#### **LOCATION HIGHLIGHTS**

Currently, there are four residential and two commercial developments in the surrounding area;

- 1. Villa at the Commons located at Midlothian and Old McHenry Road
- 2. Stonebridge at Old McHenry off of Old McHenry Road and Hubbard Lane
- 3. Hawthorn Trail Phase III located at Quentin Road and IL Route 22
- 4. Hawthorn Woods Country Club Residential, just north of the Gilmer Road and Midlothian Road intersection
- 5. Bank development at Route 22 and Quentin Road
- 6. An 8,000 SF event venue at the intersection of IL Route 176 and Gilmer Road