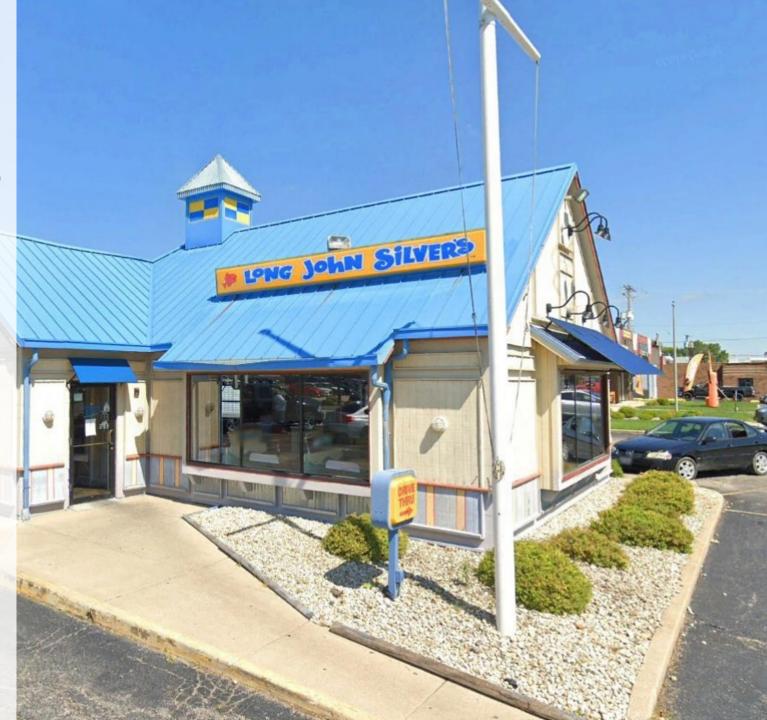

FREESTANDING RESTAURANT PAD

# 2421 JEFFERSON STREET

Northeast Corner of Jefferson Street and Barney Drive Joliet, IL

### **SITE SUMMARY**

- Former Long John Silver with Drive-Thru
- Heavily traveled location at signalized intersection
- Shares signalized access with Walmart and Menards
- Access from both Jefferson St and Barney Dr
- High visibility monument signage