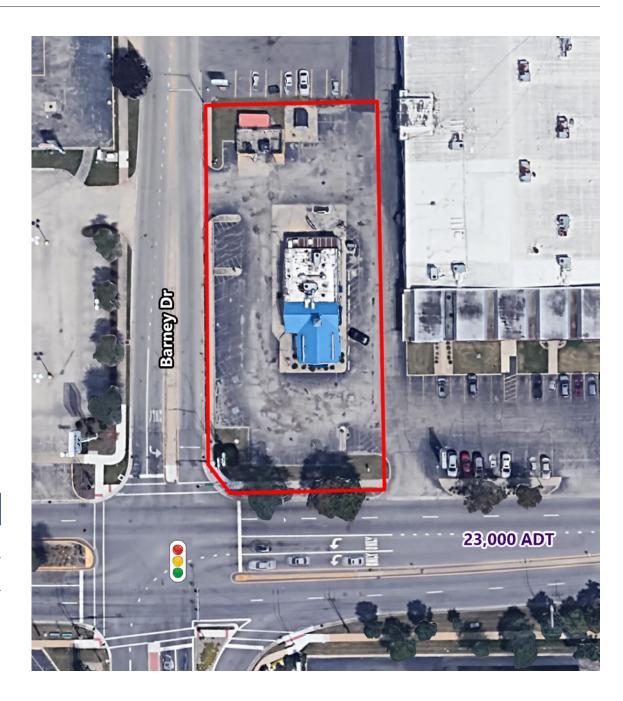

# **2421 JEFFERSON STREET**

NEC Jefferson St & Barney Dr | Joliet, IL

### **BUILDING SIZE**

2,500 SF

# **LOT SIZE**

0.80 ACRES

### **SITE SUMMARY**

- Former Long John Silver with Drive-Thru
- Heavily traveled location at signalized intersection
- Shares signalized access with Walmart and Menards
- Access from both Jefferson St and Barney Dr
- High visibility monument signage