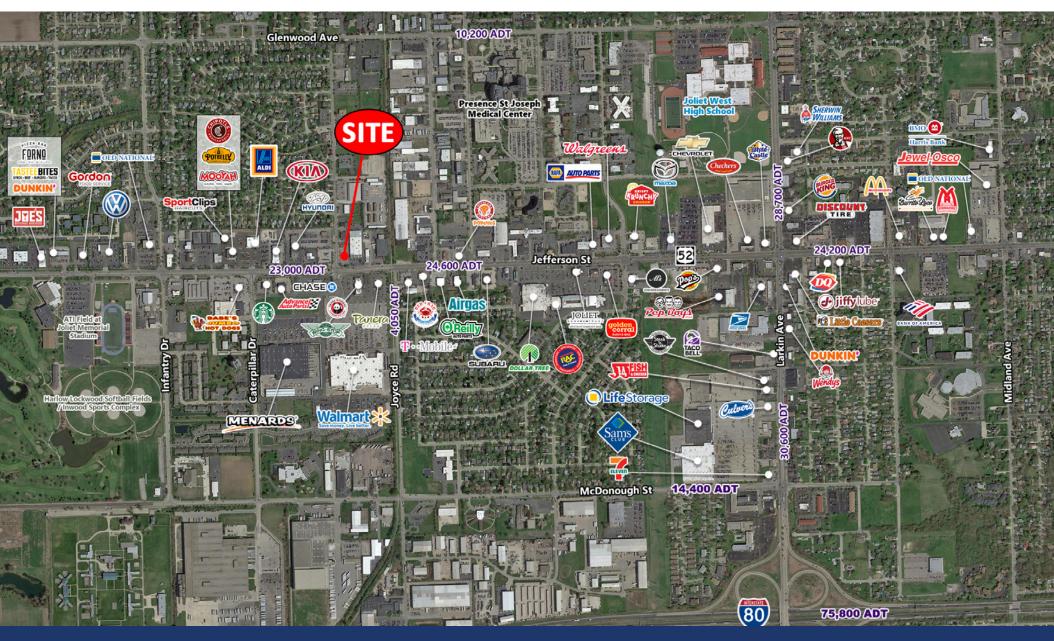

# **AREA TENANTS**

Walmart, Menards, Aldi, Chase Bank, Panera Bread, Starbucks, Potbelly, Chipotle and more!