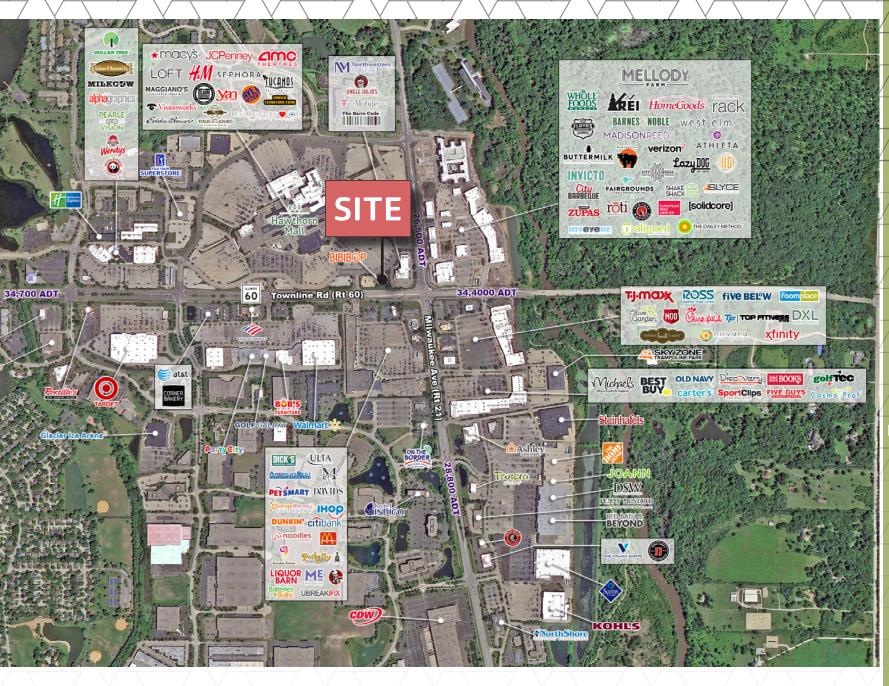

### AREA TENANTS

HomeGoods

TJ·MQX

ROSS DRESS FOR LESS

PETSMART

DEMOGRAPHICS within 5 Miles

128K+\

TOTAL POPULATION

\$154+

AVERAGE HH INCOME

104K+

DAYTIME POPULATION

A-R-C REAL ESTATE

700 Commerce Drive, Suite 110 Oak Brook, IL 60523 630.908.5700 www.arcregrp.com

RESOURCES MEMBER

MATT CAVANAGH matt@arcregrp.com 630.908.5694