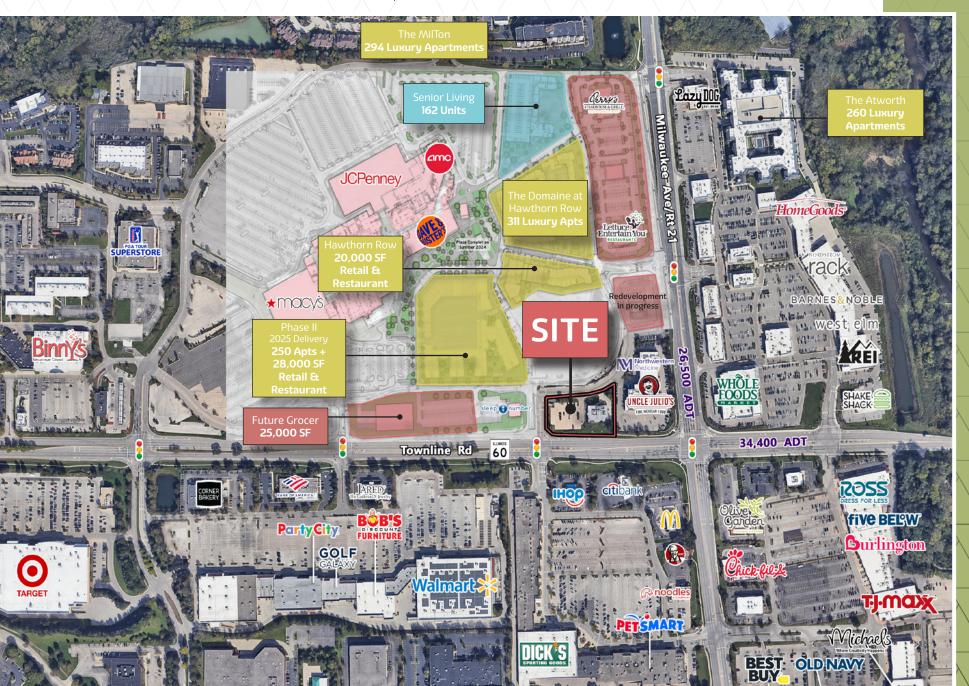

### SITE SUMMARY

- Outparcel to Hawthorn Mall with an entire reimagining of retail and placemaking experiences and 561 multifamily units under construction,
- Located at lighted corner to Mall
   Access Road & Hawthorn Hills Square
- 100ft frontage to Townline Road (34,400 VPD)
- New Façade improvements underway

### AREA TENANTS

HomeGoods

TJ·MQX

ROSS DRESS FOR LESS

PETSMART

DEMOGRAPHICS within 5 Miles

128K+\

TOTAL POPULATION