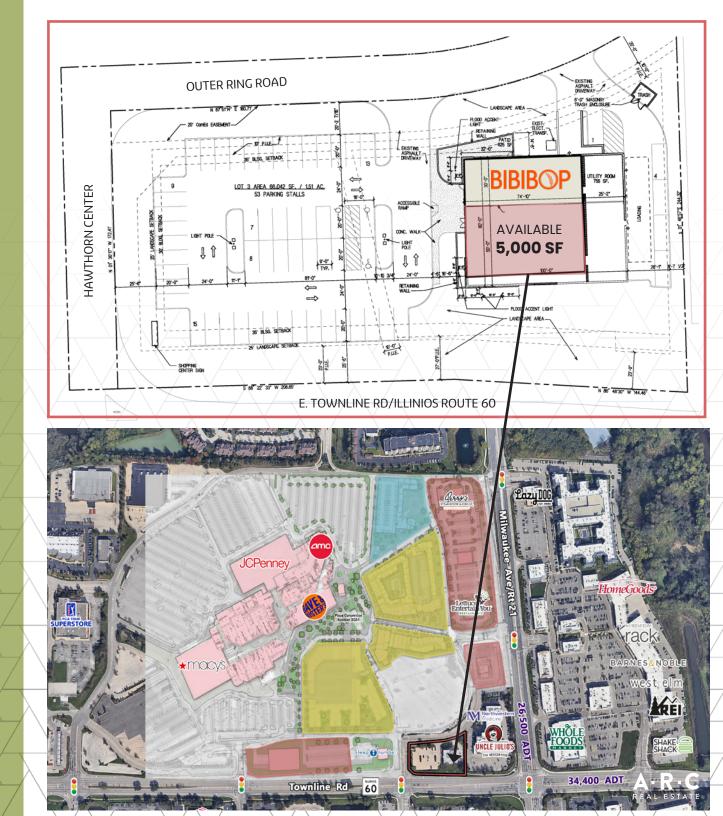

# SPACE AVAILABLE

SIZE 5,000 SF

### SITE SUMMARY

- Outparcel to Hawthorn Mall with an entire reimagining of retail and placemaking experiences and 561 multifamily units under construction,
- Located at lighted corner to Mall
   Access Road & Hawthorn Hills Square
- 100ft frontage to Townline Road (34,400 VPD)
- New Façade improvements underway