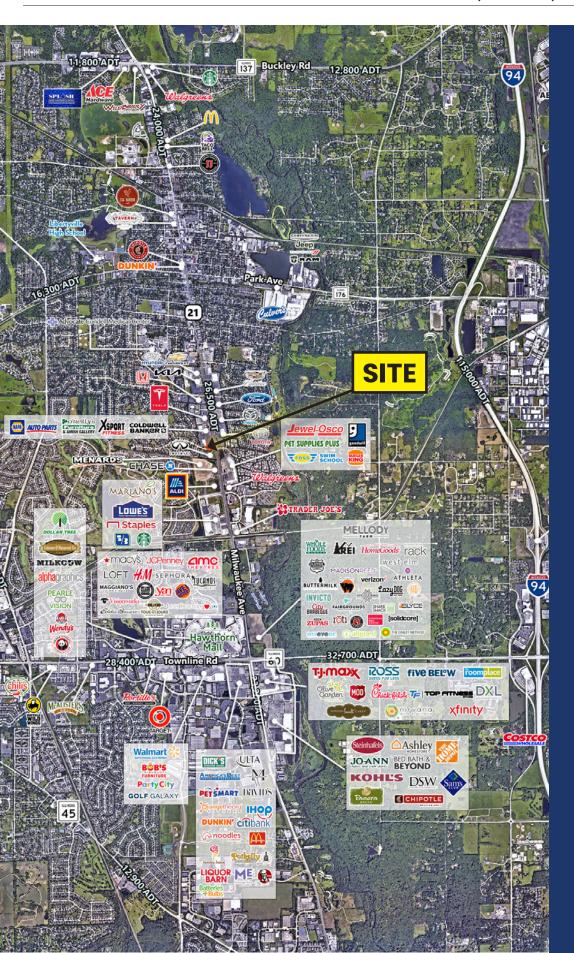

#### **AREA TENANTS**

Menards, Aldi, Mariano's, Jewel-Osco, Pet Supplies Plus, Trader Joe's, Walgreens and many more!