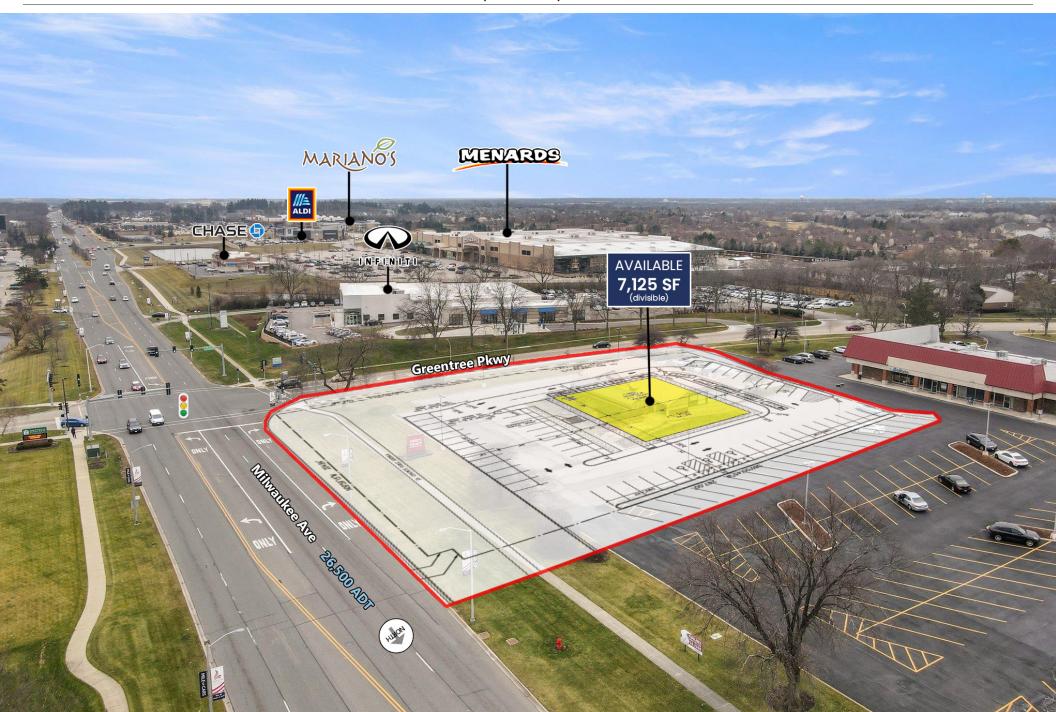

#### **LOCATION DETAILS**

- 1.34 Acres available
- Located at the lighted intersection of Milwaukee Avenue (26,500 ADT) and Greentree Pkwy
- Outlot to Greentree Plaza, a 109,000 SF. center with X-Sport Fitness anchor
- Just north from Hawthorn Mall and Mellody Farm (Whole Foods)

#### **AREA TENANTS**

Menards, Aldi, Mariano's, Jewel-Osco, Pet Supplies Plus, Trader Joe's, Walgreens and many more!