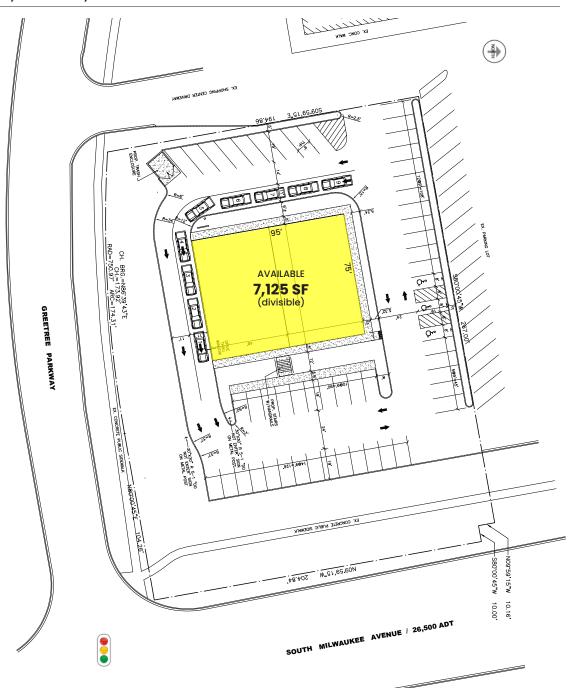

#### **SPACE AVAILABLE**

7,125 SF - divisible Drive-Thru available

#### **PARKING**

53 stalls

#### **LOCATION DETAILS**

- 1.34 Acres available
- Located at the lighted intersection of Milwaukee Avenue (26,500 ADT) and Greentree Pkwy
- Outlot to Greentree Plaza, a 109,000 SF. center with X-Sport Fitness anchor
- Just north from Hawthorn Mall and Mellody Farm (Whole Foods)