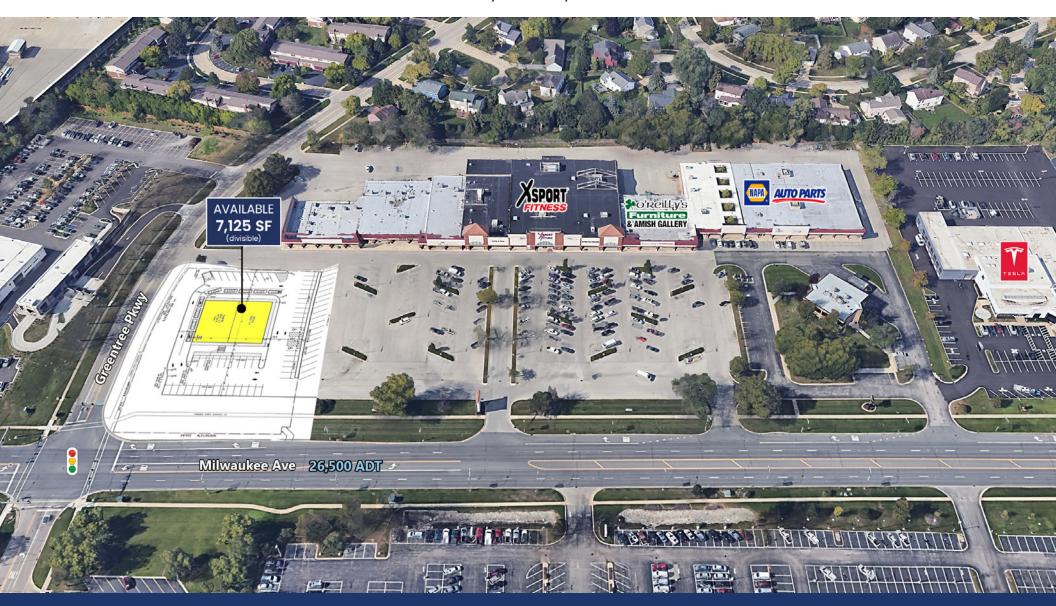

#### **SPACE AVAILABLE**

7,125 SF - divisible Drive-Thru available

#### **LOCATION DETAILS**

- 1.34 Acres available
- Located at the lighted intersection of Milwaukee Avenue (26,500 ADT) and Greentree Pkwy
- Outlot to Greentree Plaza, a 109,000 SF. center with X-Sport Fitness anchor
- Just north from Hawthorn Mall and Mellody Farm (Whole Foods)

#### **AREA TENANTS**

Menards, Aldi, Mariano's, Jewel-Osco, Pet Supplies Plus, Trader Joe's, Walgreens and many more!