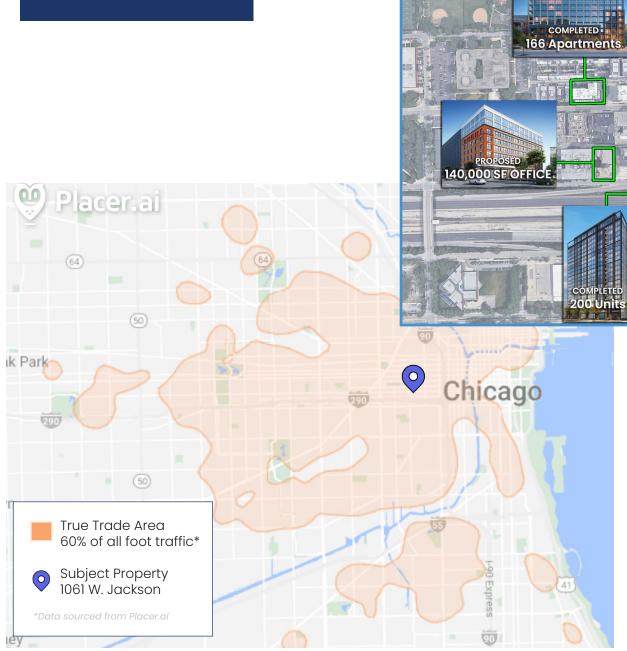

## 1061 W. JACKSON

SEC Jackson Blvd & Aberdeen St | West Loop, Chicago

CONSTRUCTING
222 Units

COMPLETED 300 Units

APPROVED 380 Units

**TRADE AREA ANALYSIS** 