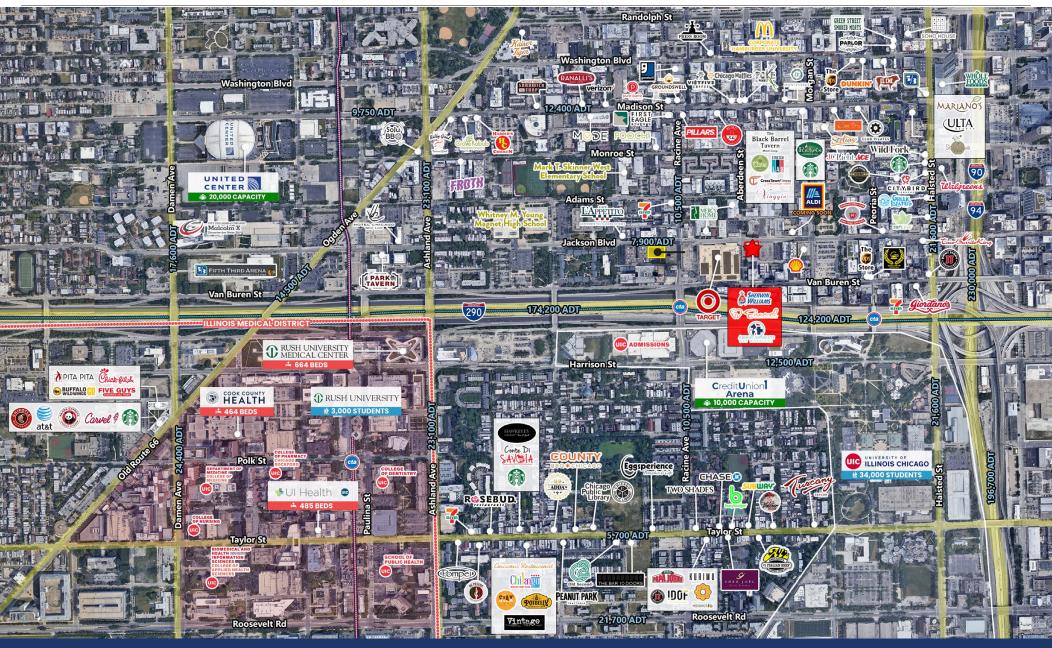

**Traffic** Blocks to I-290 (174,200 ADT) and I-90 (230,000 ADT)

Parking 22 car on-site parking

Frontage 27 FT

#### **DEMOGRAPHICS**

|                    | 1/2 Mile  | 1 Mile    | 2 Miles   |
|--------------------|-----------|-----------|-----------|
| Total Population   | 20,003    | 51,201    | 234,835   |
| Average HH Income  | \$225,747 | \$197,744 | \$188,231 |
| Daytime Population | 39,218    | 209,694   | 681,143   |