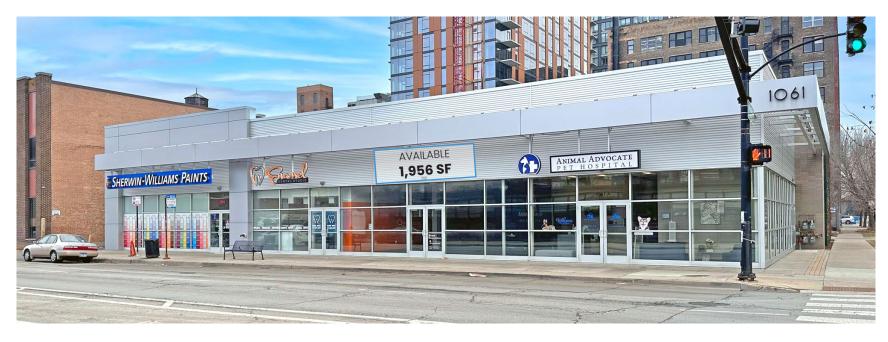

# 1061 W. JACKSON

SEC Jackson Blvd & Aberdeen St | Chicago AVAILABLE 1,956 SF

## 1061 W. JACKSON

SEC Jackson Blvd & Aberdeen St | West Loop, Chicago

#### **SPACE AVAILABLE**

1,956 SF

#### **SITE SUMMARY**

- Target shadow anchored retail with on-site parking in one of the hottest markets in America.
- 22,000 SF Aldi opening 2026 across the street.
- Space in near vanilla box condition.

**Traffic** Blocks to I-290 (174,200 ADT) and I-90 (230,000 ADT)

Parking 22 car on-site parking

Frontage 27 FT