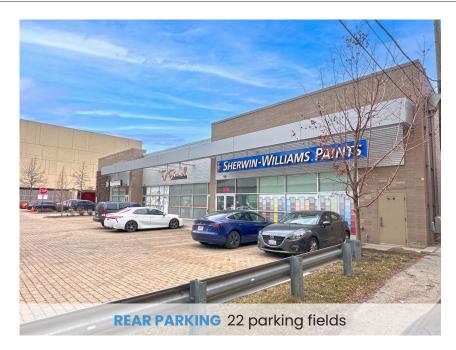

**Traffic** Blocks to I-290 (174,200 ADT) and I-90 (230,000 ADT)

Parking 22 car on-site parking

Frontage 27 FT