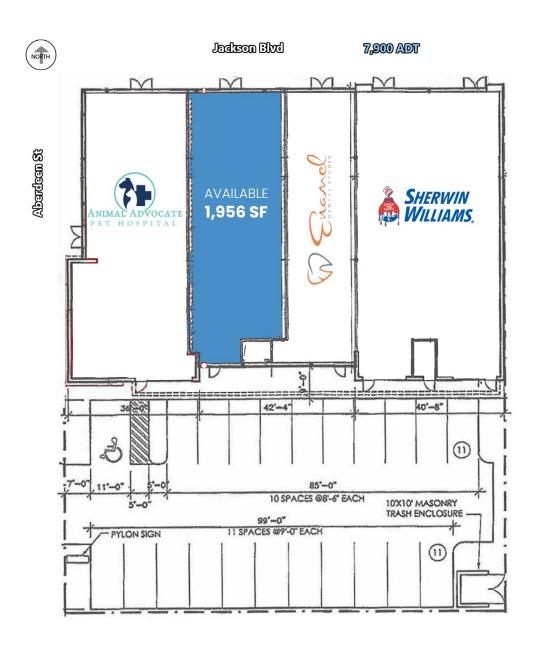

# 1061 W. JACKSON

SEC Jackson Blvd & Aberdeen St | Chicago AVAILABLE 1,956 SF

#### **SPACE AVAILABLE**

1,956 SF

#### **SITE SUMMARY**

- Target shadow anchored retail with on-site parking in one of the hottest markets in America.
- 22,000 SF Aldi opening 2026 across the street.
- Space in near vanilla box condition.

**Traffic** Blocks to I-290 (174,200 ADT) and I-90 (230,000 ADT)

Parking 22 car on-site parking

Frontage 27 FT