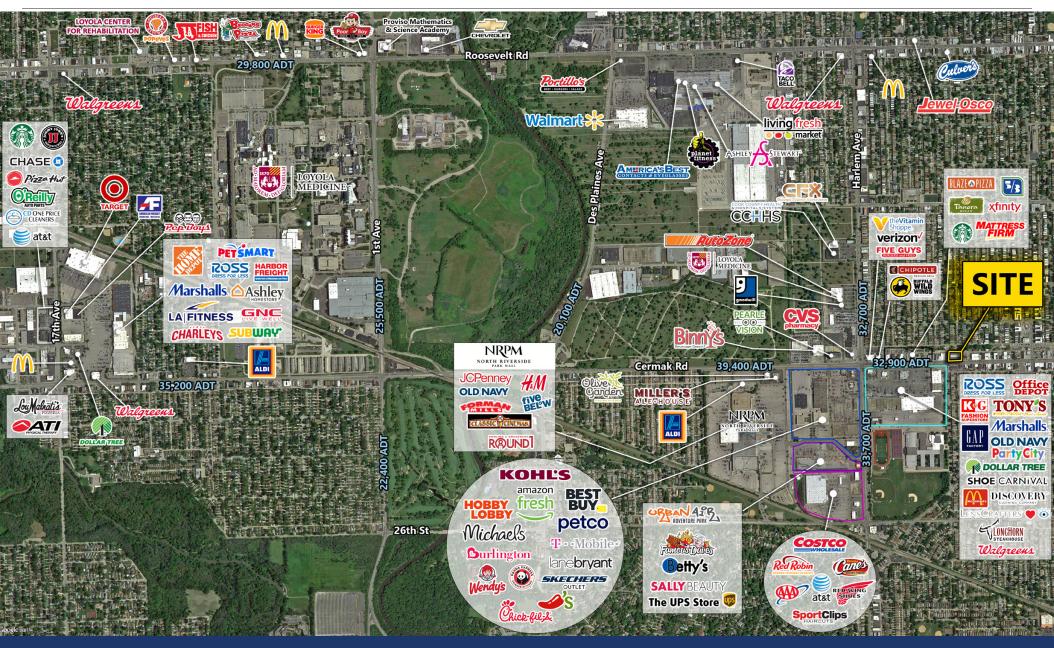

#### **SITE SUMMARY**

- Endcap available at NEC of signalized intersection of Cermak Road and Home Avenue
- Parking: 36 spaces
- Pylon signage available