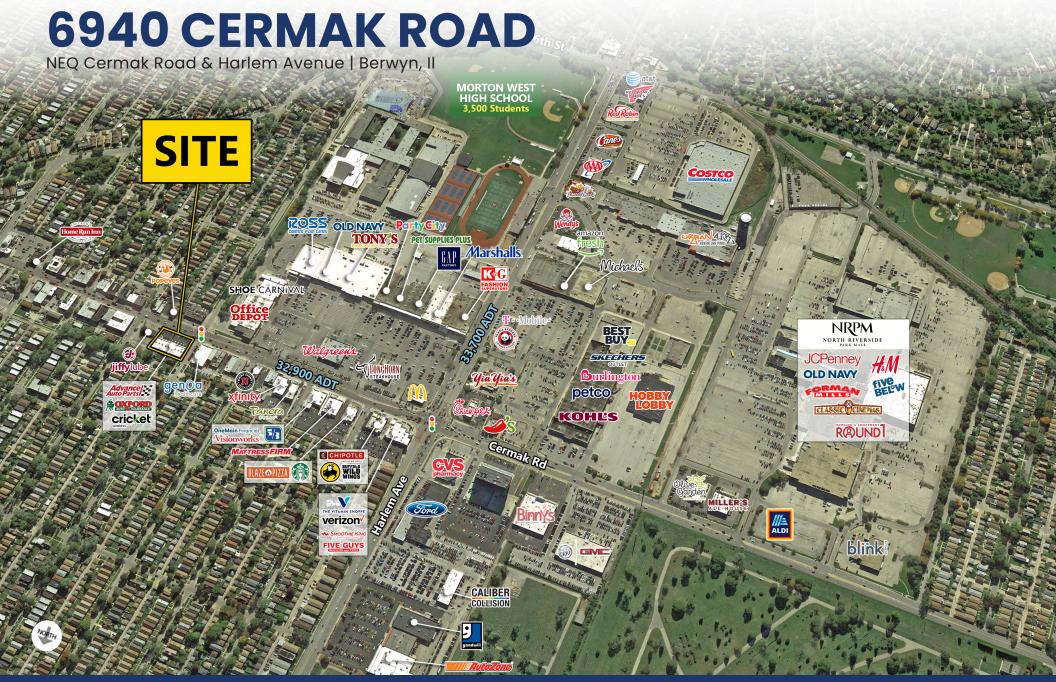

# 6940 CERMAK ROAD

NEQ Cermak Road & Harlem Avenue | Berwyn, IL

#### **SITE SUMMARY**

- Endcap available at NEC of signalized intersection of Cermak Road and Home Avenue
- Parking: 36 spaces
- Pylon signage available