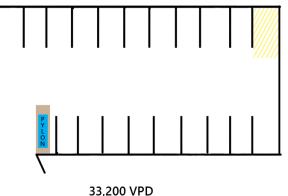

#### **SPACE AVAILABLE**

Endcap 1500 SF (25' x 60')

#### **AREA TENANTS**

**Marshalls**.

Cermak Road

**AVAILABLE** 

1,500 SF

125'-2"