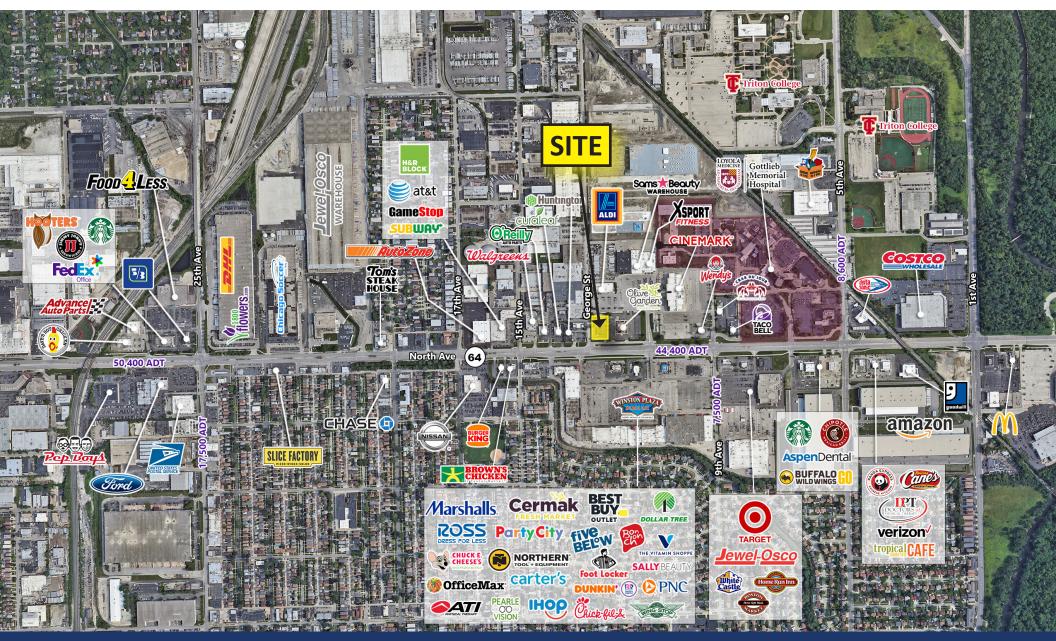

# 1319 W. NORTH AVENUE

NEC North Avenue and George Street | Melrose Park, IL

#### **SPACE AVAILABLE**

1.15 AC Pad Site4,900 SF Freestanding Restaurant Building or7,600 SF New Construction Shop Space

#### **SUMMARY**

- Single Tenant or Multi-Tenant retail development
- · Drive-thru available
- High barrier to entry market
- Area co-tenancy includes Aldi, Target, Jewel-Osco, Costco and Chick-Fil-A