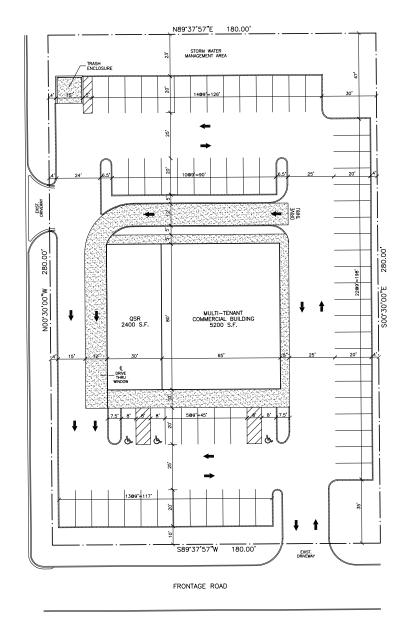

### MULTI-TENANT CONCEPTUAL SITE PLAN

#### **TENANT A**

2,400 SF w/ potential drive-thru

#### **TENANT B**

5,200 SF (divisible)

GEORGE ST