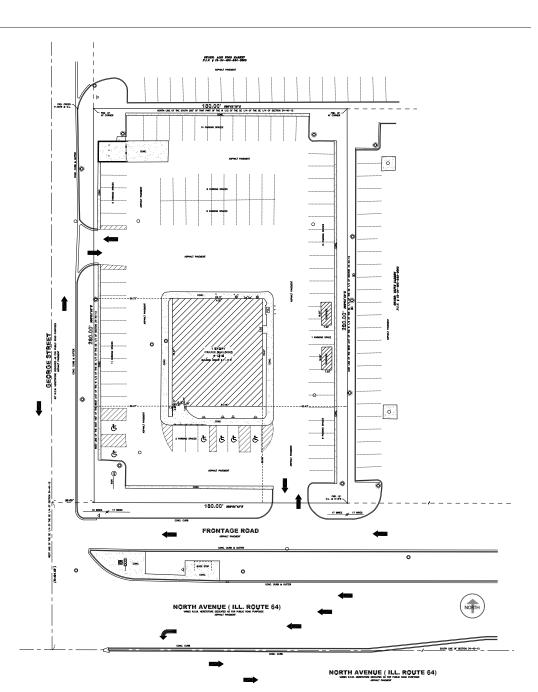

### SINGLE TENANT **CONCEPTUAL SITE PLAN**

#### **TENANT A**

3,000 SF - Quick Service Restaurant with double drive-thru

NEC North Avenue and George Street | Melrose Park, IL

NEC North Avenue and George Street | Melrose Park, IL

MATT CAVANAGH matt@arcregrp.com 630.908.5694 LAUREN SZYMELL Iszymell@arcregrp.com 630.908.5703 © 2023 ARC Real Estate. All information is from sources believed reliable, not independently verified, and thus subject to errors, omissions, and modifications such as price, listing, square footage, rates and commissions. All information, estimates and projections subject to change, market assumptions, unknown facts and conditions, and future potentiallities. ARC Real Estate makes no express or implied representations or warranties, as facts and results may vary materially from all information, estimates and projections. All renderings presented are conceptual.