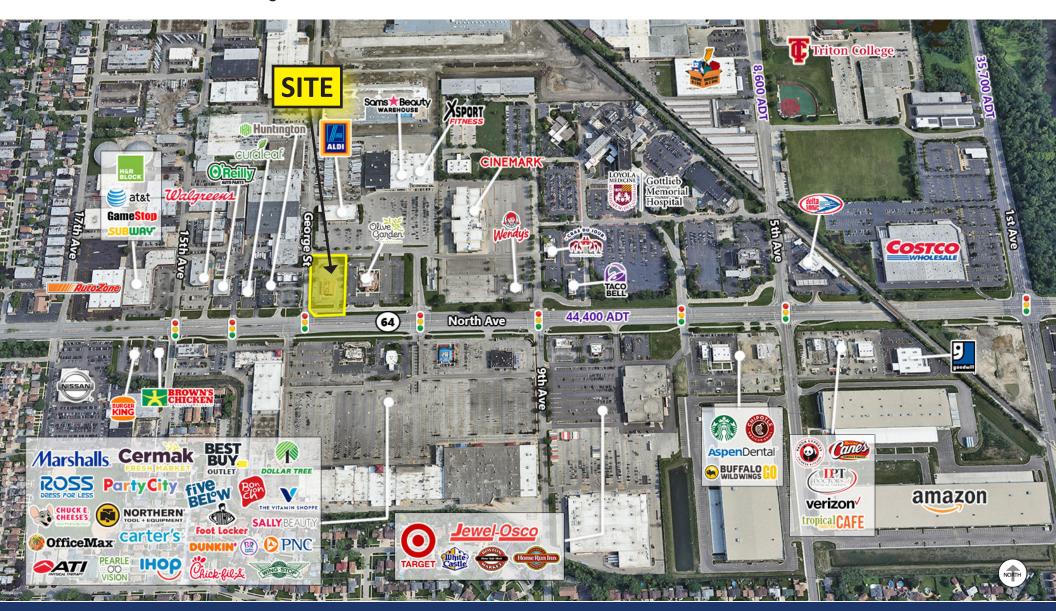

# 1319 W. NORTH AVENUE

NEC North Avenue and George Street | Melrose Park, IL

#### **SPACE AVAILABLE**

1.15 AC Pad Site4,900 SF Freestanding Restaurant Building or7,600 SF New Construction Shop Space

#### **SUMMARY**

- Single Tenant or Multi-Tenant retail development
- · Drive-thru available
- High barrier to entry market
- Area co-tenancy includes Aldi, Target, Jewel-Osco, Costco and Chick-Fil-A