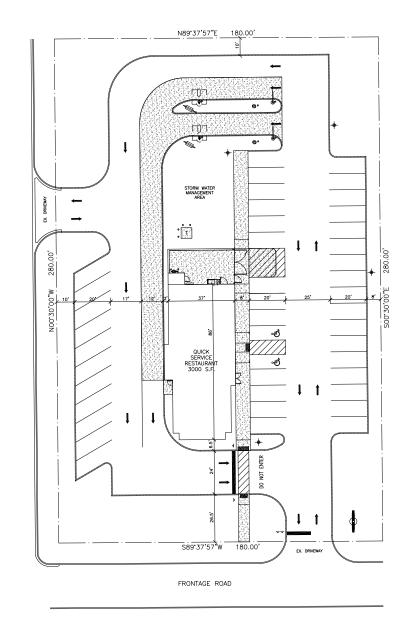

### SINGLE TENANT **CONCEPTUAL SITE PLAN**

#### **TENANT A**

3,000 SF - Quick Service Restaurant with double drive-thru

NEC North Avenue and George Street | Melrose Park, IL

NEC North Avenue and George Street | Melrose Park, IL

MATT CAVANAGH matt@arcregrp.com 630.908.5694 LAUREN SZYMELL Iszymell@arcregrp.com 630.908.5703 © 2023 ARC Real Estate. All information is from sources believed reliable, not independently verified, and thus subject to errors, omissions, and modifications such as price, listing, square footage, rates and commissions. All information, estimates and projections subject to change, market assumptions, unknown facts and conditions, and future potentiallities. ARC Real Estate makes no express or implied representations or warranties, as facts and results may vary materially from all information, estimates and projections. All renderings presented are conceptual.