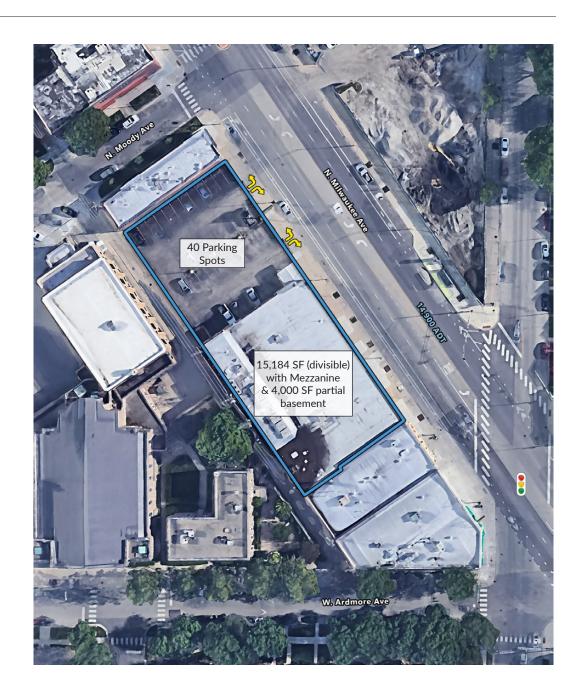

15,184 SF FREESTANDING RETAIL WITH 40 PARKING SPACES IN JEFFERSON PARK **5820 N. MILWAUKEE AVENUE** Jefferson Park | Chicago, IL Three Countie Trish Pub SITE CHASE 14,200 ADT N. Austin Ave

### **SPACE AVAILABLE**

15,184 SF (divisible) with Mezzanine & 4,000 SF partial basement

### **SUMMARY**

- Former Grocery Store with loading dock, basement, and freight elevator
- 40 Parking Spaces; 2 curb cuts on Milwaukee Ave
- 150ft frontage along Milwaukee Ave
- Located in close proximity to Kennedy Expressway & Edens Expressway
- Pulse Milwaukee Line rapid transit bus service between Jefferson Park Transit Center (CTA/Metra) & Golf Mill Shopping Center