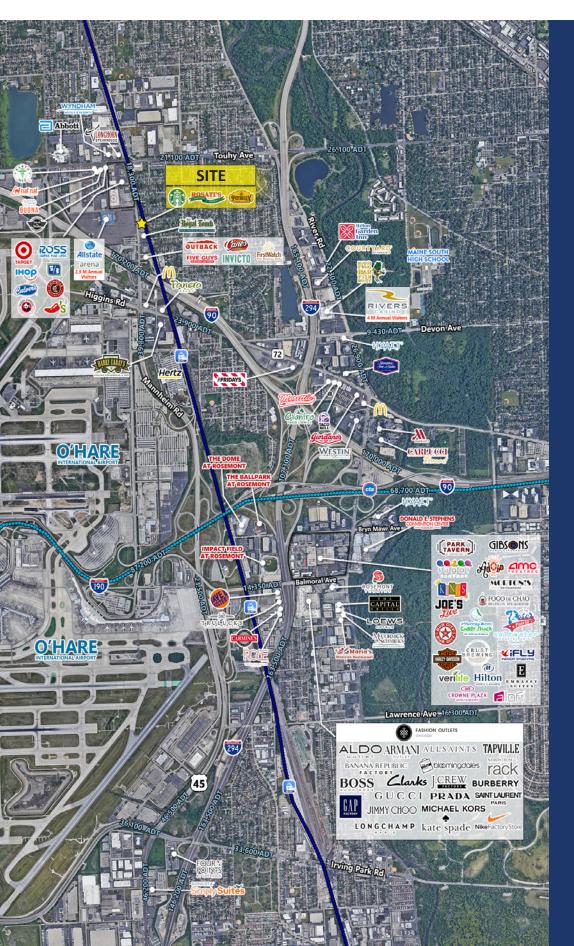

#### **SUMMARY**

- 2 curb cuts to Mannheim Rd (41,900 VPD)
- Located across from Allstate Arena (2.3M Annual Visitors)
- Huge Daytime Population with over 103,000 employees and 5,321 businesses within 3 miles
- Located minutes from O'Hare International Airport
- Over 2,000 hotel rooms within 1 mile with an average occupancy rate of 76%, which is 20% higher than the national average