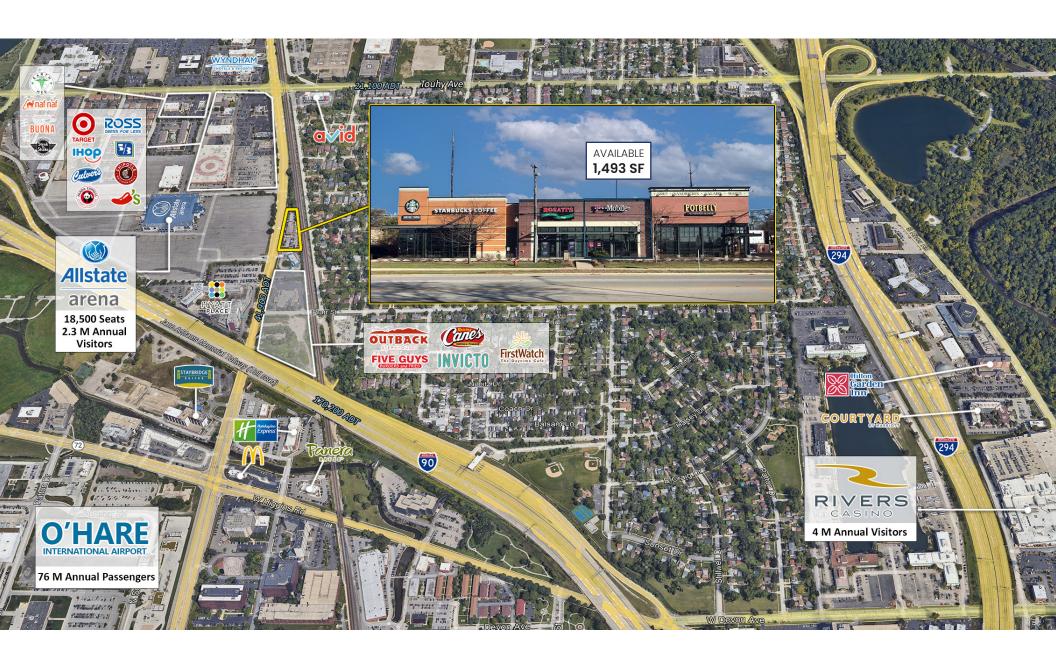

JOIN STARBUCKS & POTBELLY ACROSS FROM ALLSTATE ARENA ON MANNHEIM RD.

### **2655 MANNHEIM ROAD**

Des Plaines, IL

#### **SPACE AVAILABLE**

1,493 SF

#### **SUMMARY**

- 2 curb cuts to Mannheim Rd (41,900 VPD)
- Located across from Allstate Arena (2.3M Annual Visitors)
- Huge Daytime Population with over 103,000 employees and 5,321 businesses within 3 miles
- Located minutes from O'Hare International Airport
- Over 2,000 hotel rooms within 1 mile with an average occupancy rate of 76%, which is 20% higher than the national average