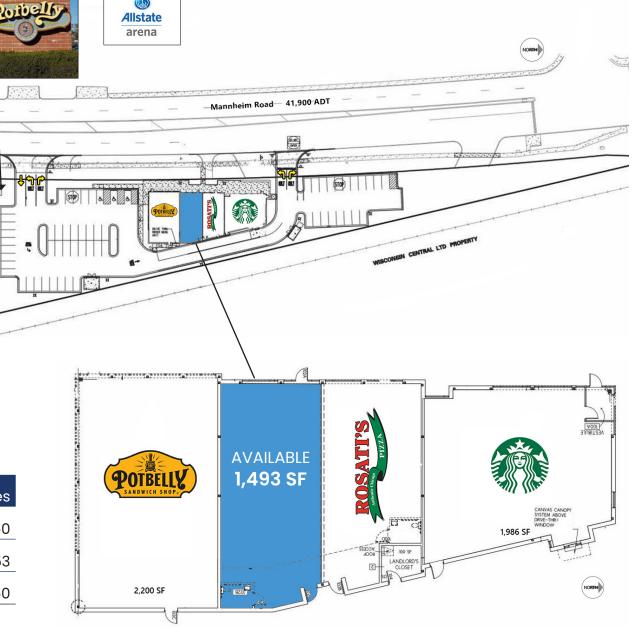

#### **SPACE AVAILABLE**

1,493 SF

#### **SUMMARY**

- 2 curb cuts to Mannheim Rd (41,900 VPD)
- Located across from Allstate Arena (2.3M Annual Visitors)
- Huge Daytime Population with over 103,000 employees and 5,321 businesses within 3 miles
- Located minutes from O'Hare International Airport
- Over 2,000 hotel rooms within 1 mile with an average occupancy rate of 76%, which is 20% higher than the national average