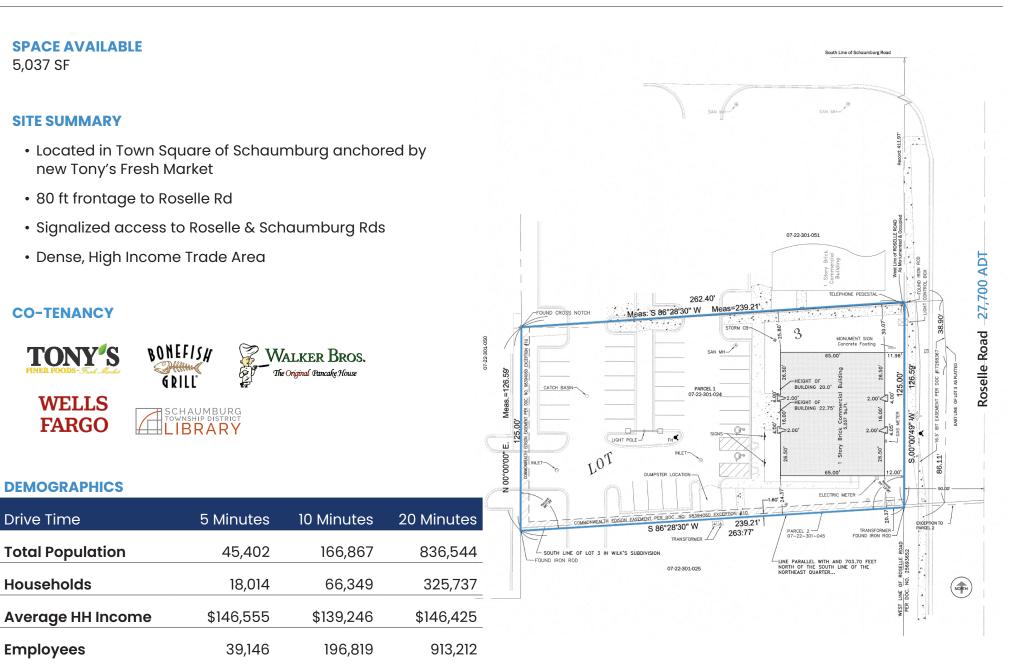

FREESTANDING SINGLE TENANT RETAIL SPACE TOWN SQUARE OF SCHAUMBURG

## **20 S. ROSELLE ROAD**

SWQ Roselle Road and Schaumburg Road | Schaumburg, IL