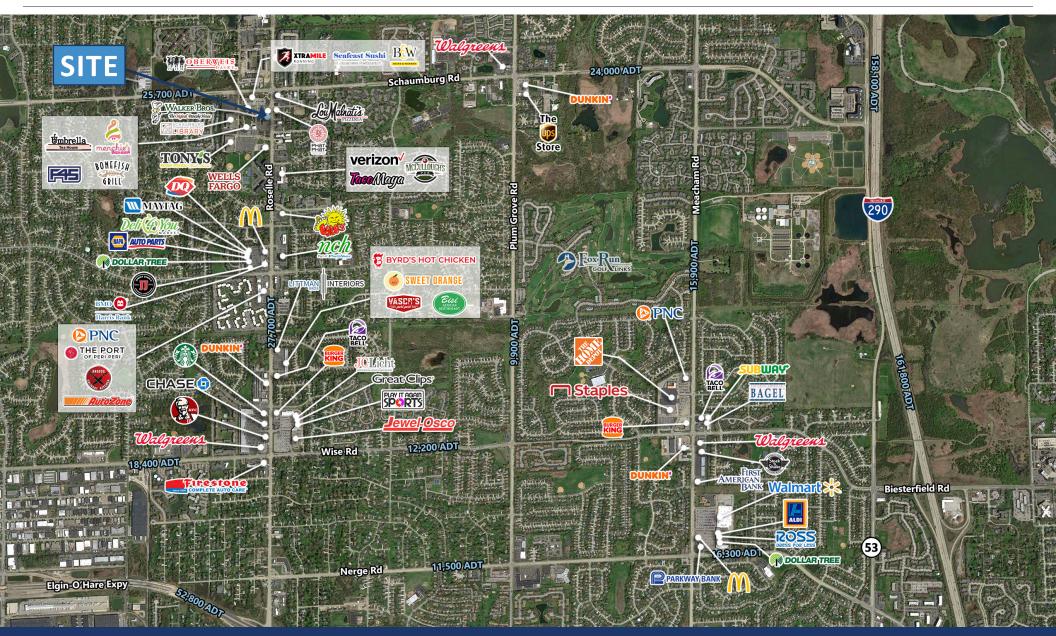

FREESTANDING SINGLE TENANT RETAIL SPACE TOWN SQUARE OF SCHAUMBURG

## **20 S. ROSELLE ROAD**

SWQ Roselle Road and Schaumburg Road | Schaumburg, IL