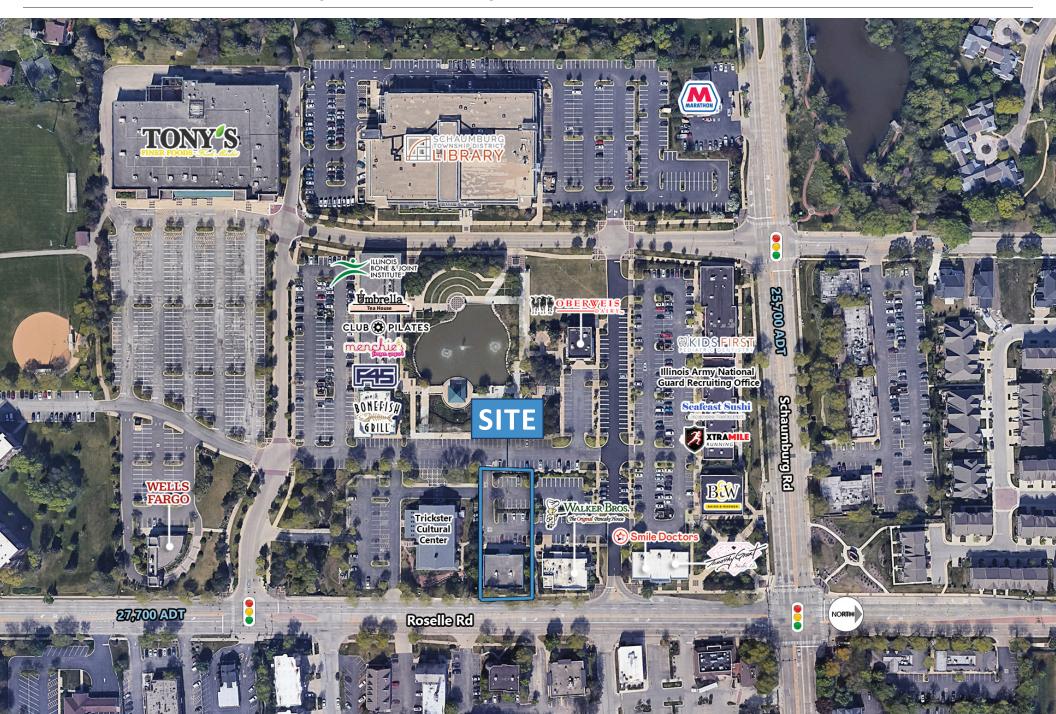

FREESTANDING SINGLE TENANT RETAIL SPACE TOWN SQUARE OF SCHAUMBURG

## **20 S. ROSELLE ROAD**

SWQ Roselle Road and Schaumburg Road | Schaumburg, IL