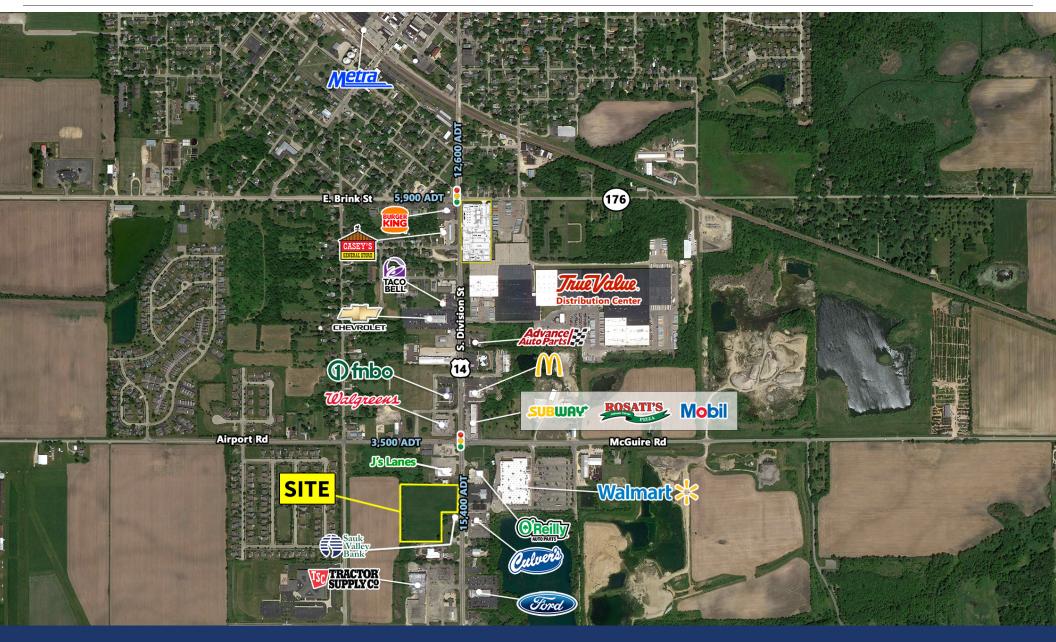

7.45 ACRES AVAILABLE FOR LEASE, SALE, BUILD TO SUIT 1000 S. ROUTE 14 SWQ Route 14 & Airport Road | Harvard, IL Distribution Center \* CHEVROLET Advance | Auto Parts | time **Mobil** WAY **Airport Rd** 3,500 ADT McGuire Rd **Islanes** Walmart > Sauk Valley Bank TRACTOR SUPPLY Cº

#### **AREA TENANTS**