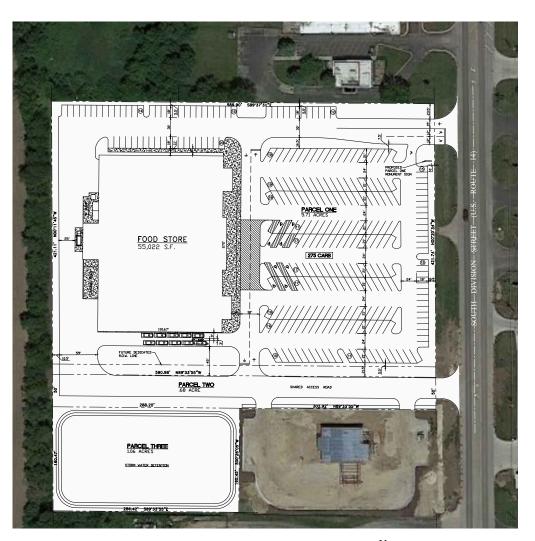

#### **BUILDING SIZE**

Proposed 55,000 SF

### **LOT SIZE**

7.45 Acres

#### **SITE SUMMARY**

- 275 car parking
- 2 curb cuts to US Hwy 14 (15,400 ADT)