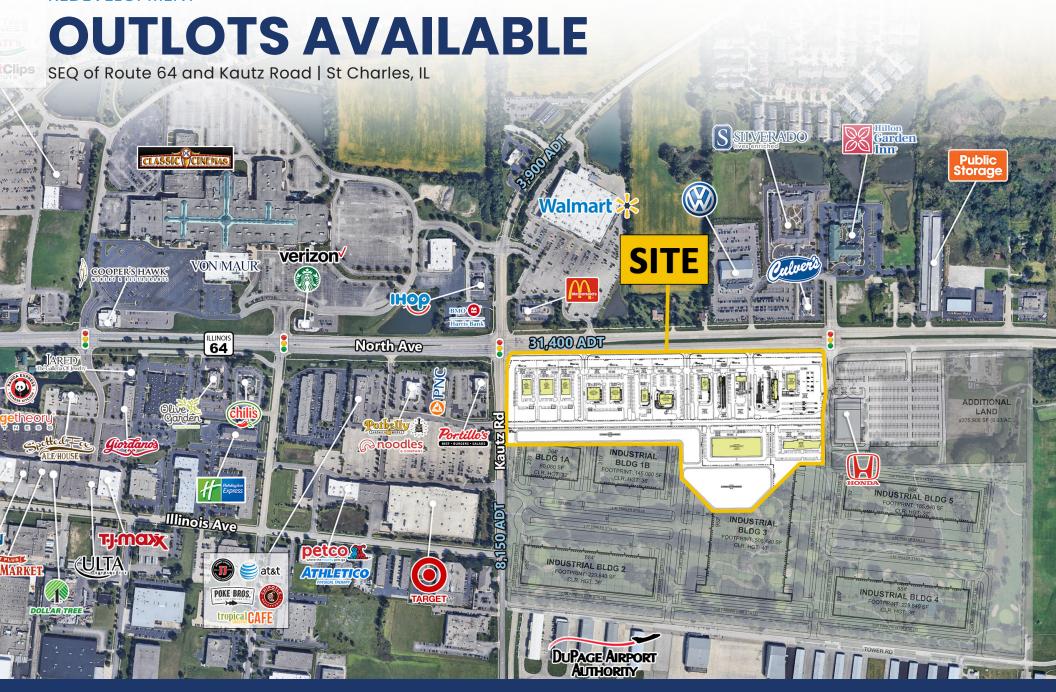

## **OUTLOTS AVAILABLE**

#### **AREA TENANTS**

Target, Walmart, TJ Maxx, Ulta, Ross, Von Maur, Cooper's Hawk

### **COMMENTS**

- Great opportunity for redevelopment with lots of new development activity surrounding the site
  - Excellent visibility & ease of access
  - 2 hard corners with lighted intersections
  - Well situated on Route 64 (East Main St), a heavily trafficked strong retail corridor

### **REDEVELOPMENT**