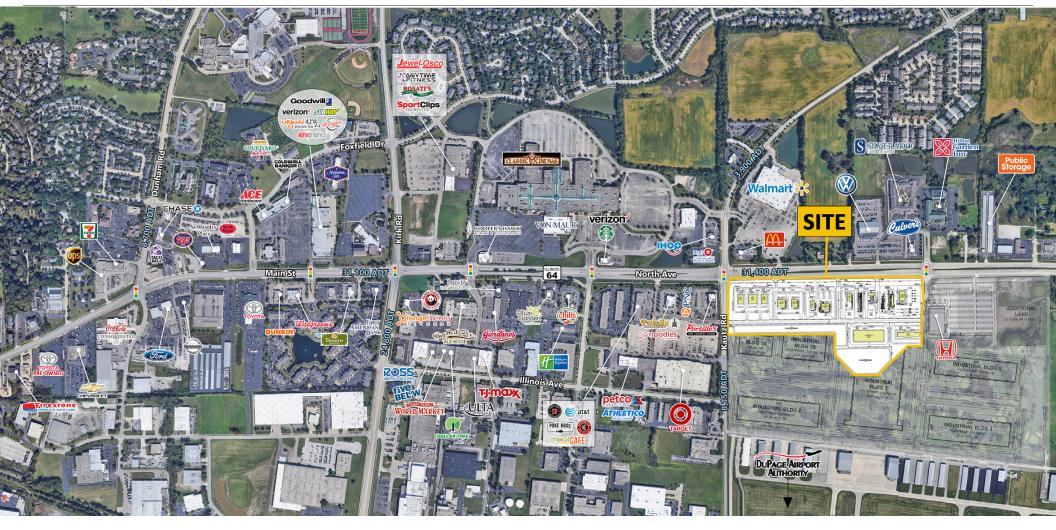

#### **AREA TENANTS**

Target, Walmart, TJ Maxx, Ulta, Ross, Von Maur, Cooper's Hawk

### **COMMENTS**

- Great opportunity for redevelopment with lots of new development activity surrounding the site
  - Excellent visibility & ease of access
  - 2 hard corners with lighted intersections
  - Well situated on Route 64 (East Main St), a heavily trafficked strong retail corridor