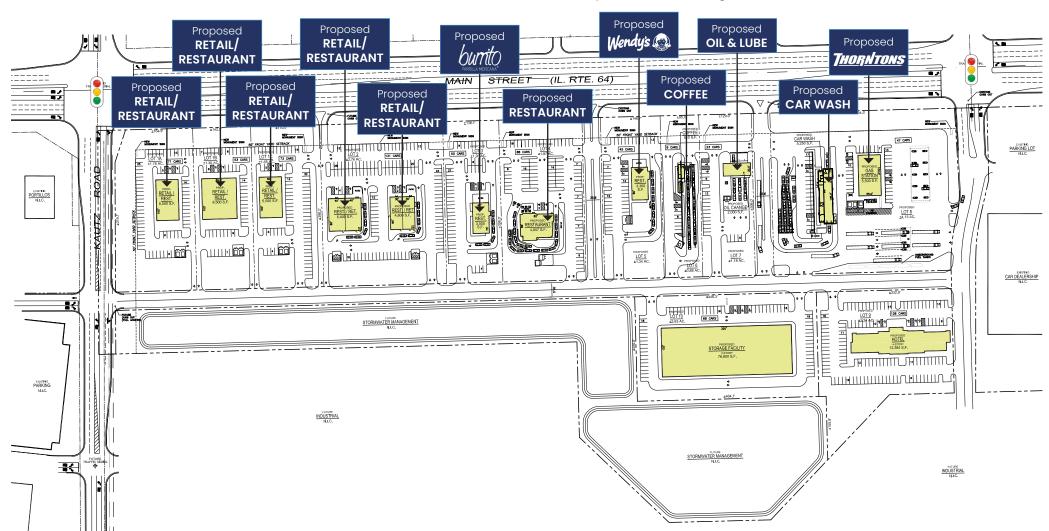

## **OUTLOTS AVAILABLE**





#### **AREA TENANTS**

Target, Walmart, TJ Maxx, Ulta, Ross, Von Maur, Cooper's Hawk

### **COMMENTS**

- Great opportunity for redevelopment with lots of new development activity surrounding the site
  - Excellent visibility & ease of access
  - 2 hard corners with lighted intersections
  - Well situated on Route 64 (East Main St), a heavily trafficked strong retail corridor



### **REDEVELOPMENT**

# **OUTLOTS AVAILABLE**







| POPULATION DENSITY | 5,120  | 1 Mile | <b>AVERAGE HH INCOME</b> | \$217,091 | 1 Mile | <b>DAYTIME POPULATION</b> | 9,432  | 1 Mile |
|--------------------|--------|--------|--------------------------|-----------|--------|---------------------------|--------|--------|
|                    | 32,450 | 3 Mile |                          | \$176,118 | 3 Mile |                           | 46,378 | 3 Mile |

111,173 **5 Mile** \$167,594 **5 Mile** 127,517 **5 Mile**