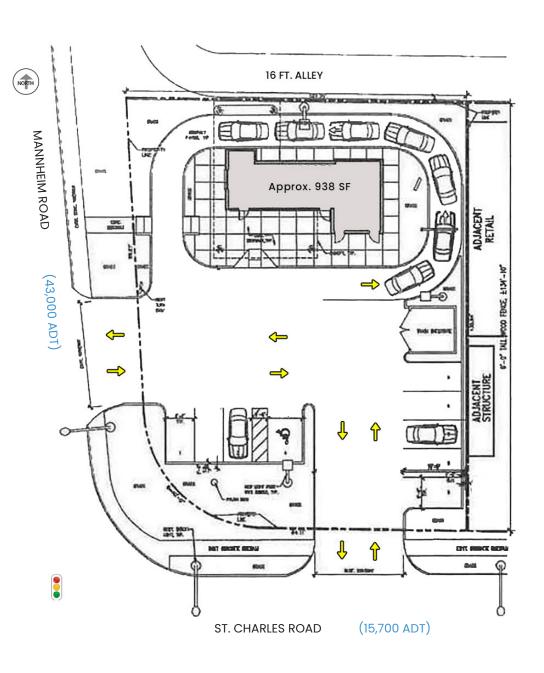

#### **SPACE AVAILABLE**

938 SF Freestanding Drive-Thru Restaurant Building

#### **COMMENTS**

- Hard Corner (.3 AC Site)
- Easy Access with Curb Cuts on Mannheim & St. Charles Rd
- Great Visibility & High Traffic Counts (58,700 VPD)