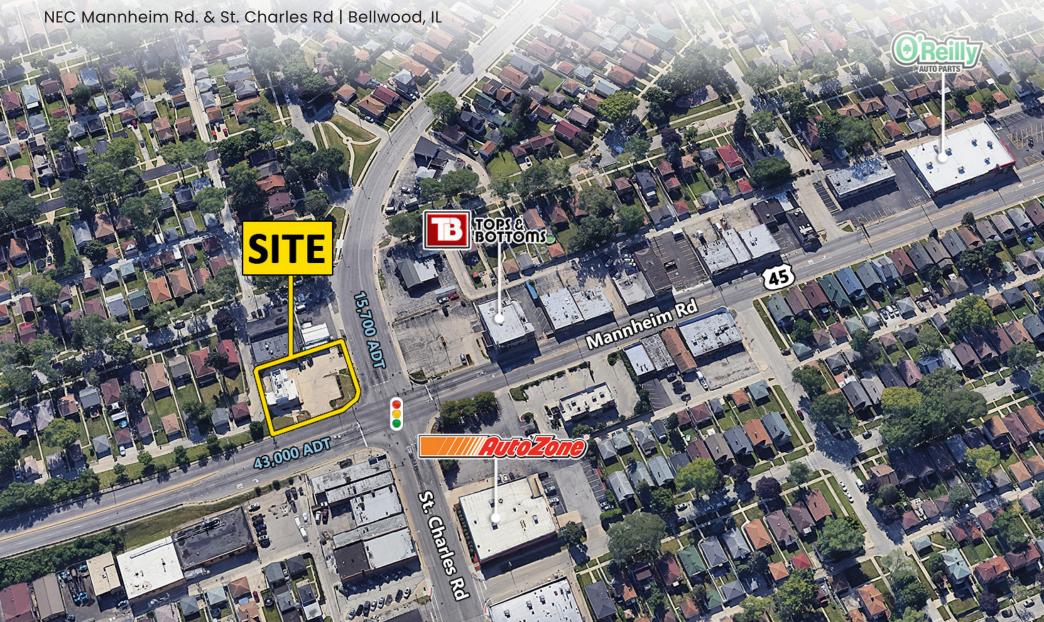

## **4019 ST. CHARLES ROAD**

NEC Mannheim Rd. & St. Charles Rd | Bellwood, IL

#### **COMMENTS**

- Hard Corner (.3 AC Site)
- Easy Access with Curb Cuts on Mannheim & St. Charles Rd
- Great Visibility & High Traffic Counts (58,700 VPD)