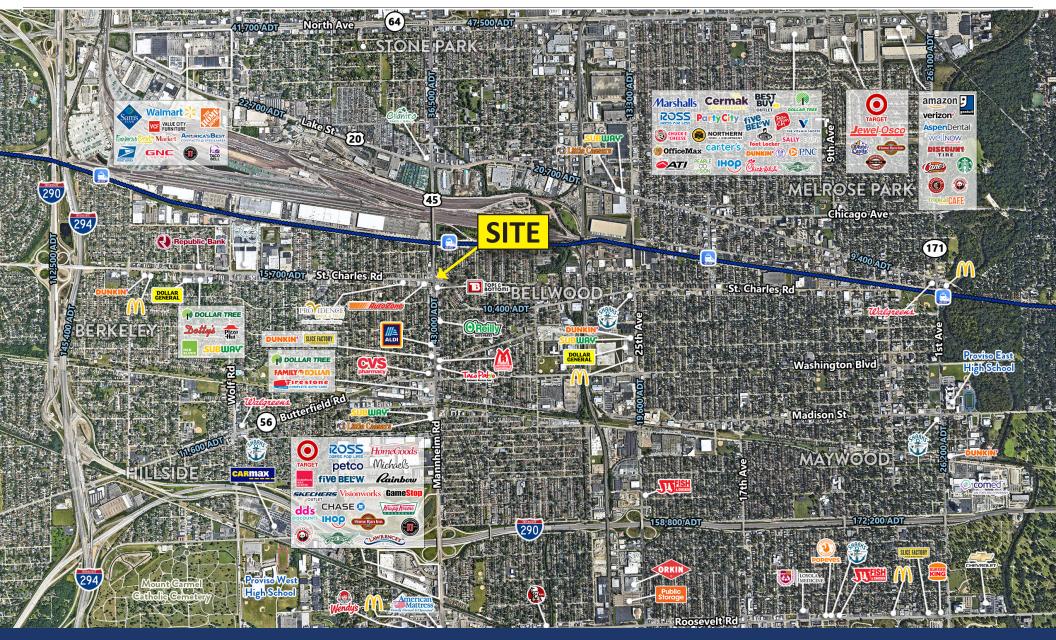

ILDING AVAILABLE

# 4019 ST. CHARLES ROAD



## **4019 ST. CHARLES ROAD**

NEC Mannheim Rd. & St. Charles Rd | Bellwood, IL



#### **SPACE AVAILABLE**

938 SF Freestanding Drive-Thru Restaurant Building

#### **COMMENTS**

- Hard Corner (.3 AC Site)
- Easy Access with Curb Cuts on Mannheim & St. Charles Rd
- Great Visibility & High Traffic Counts (58,700 VPD)

#### **AREA TENANTS**

















### **DEMOGRAPHICS**

|                    | 1 Mile   | 3 Miles   | 5 Miles   |
|--------------------|----------|-----------|-----------|
| Total Population   | 21,213   | 149,042   | 383,387   |
| Average HH Income  | \$94,252 | \$111,068 | \$133,271 |
| Daytime Population | 17,414   | 139,538   | 401,340   |



## **4019 ST. CHARLES ROAD**

NEC Mannheim Rd. & St. Charles Rd | Bellwood, IL