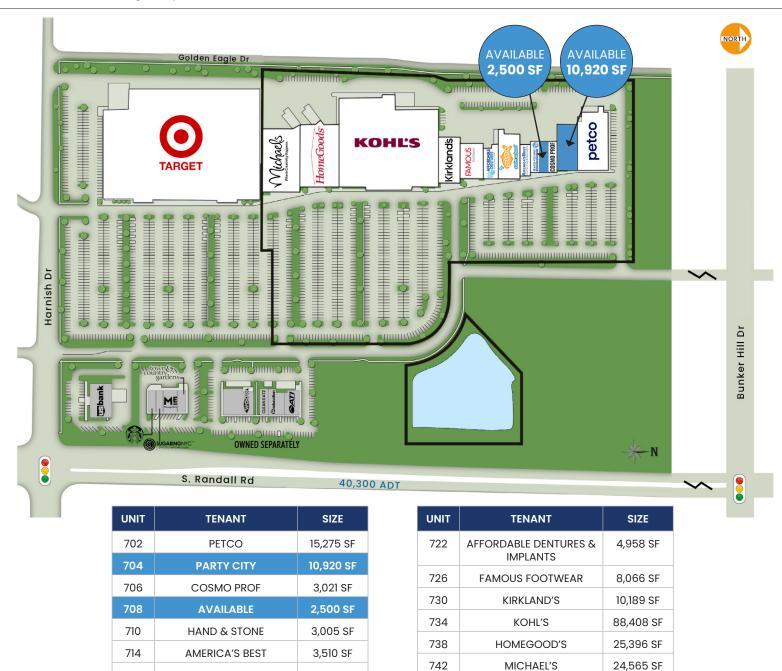

#### **SPACE AVAILABLE**

Suite 704 10,920 SF

Suite 708 2,500 SF

# **WOODSCREEK COMMONS**

718

**GOLDFISH SWIM** 

10,031 SF

702-750 S. Randall Road | Algonquin, IL

JOIN TARGET, HOMEGOODS & KOHL'S