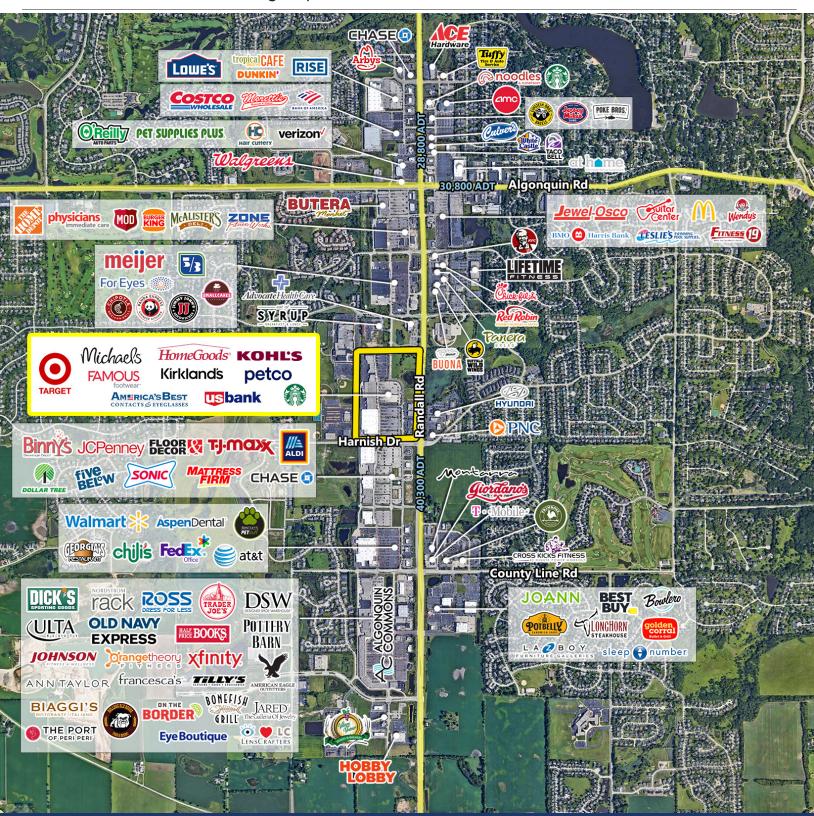

SF

#### **AREA TENANTS**



















### **SITE SUMMARY**

- Power Center with Target, HomeGoods, Michael's, Kohl's co-tenancy **DEMOGRAPHICS**
- · Located in the heart of Randall Road retail corridor
- Close to 150,000 people with average HH Income near \$150,000 within 5 mile radius
- Two (2) traffic light access points

|                    | 1 MILE    | 3 MILES   | 5 MILES   |
|--------------------|-----------|-----------|-----------|
| Total Population   | 5,835     | 62,934    | 149,575   |
| Average HH Income  | \$165,432 | \$156,180 | \$147,735 |
| Daytime Population | 8,512     | 45,822    | 119,221   |

# **WOODSCREEK COMMONS**

718

**GOLDFISH SWIM** 

10,031 SF

702-750 S. Randall Road | Algonquin, IL





JOIN TARGET, HOMEGOODS & KOHL'S

## **WOODSCREEK COMMONS**







#### FOR MORE INFORMATION, CONTACT

MATT CAVANAGH matt@arcregrp.com 630.908.5694 LAUREN SZYMELL lszymell@arcregrp.com 630 908 5703 **JEANNE ELLIOTT** jeanne@arcregrp.com 630.908.5696