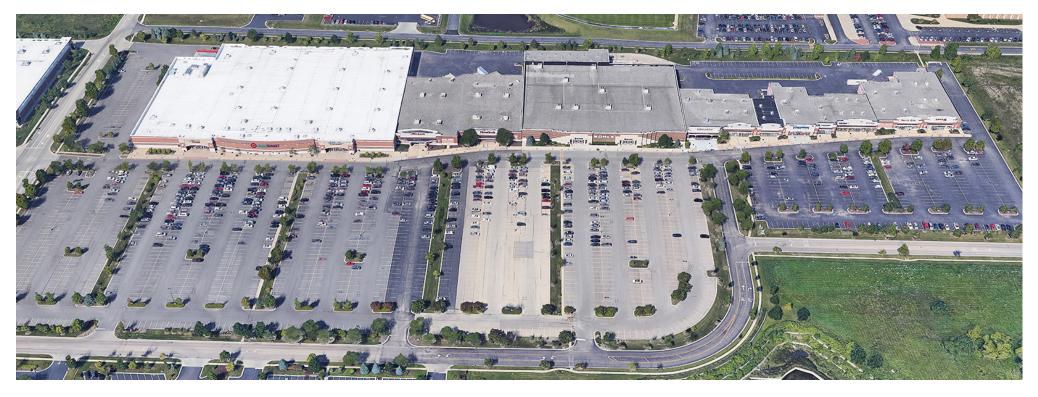

### **SITE SUMMARY**

- Power Center with Target, HomeGoods, Michael's, Kohl's co-tenancy **DEMOGRAPHICS**
- · Located in the heart of Randall Road retail corridor
- Close to 150,000 people with average HH Income near \$150,000 within 5 mile radius
- Two (2) traffic light access points