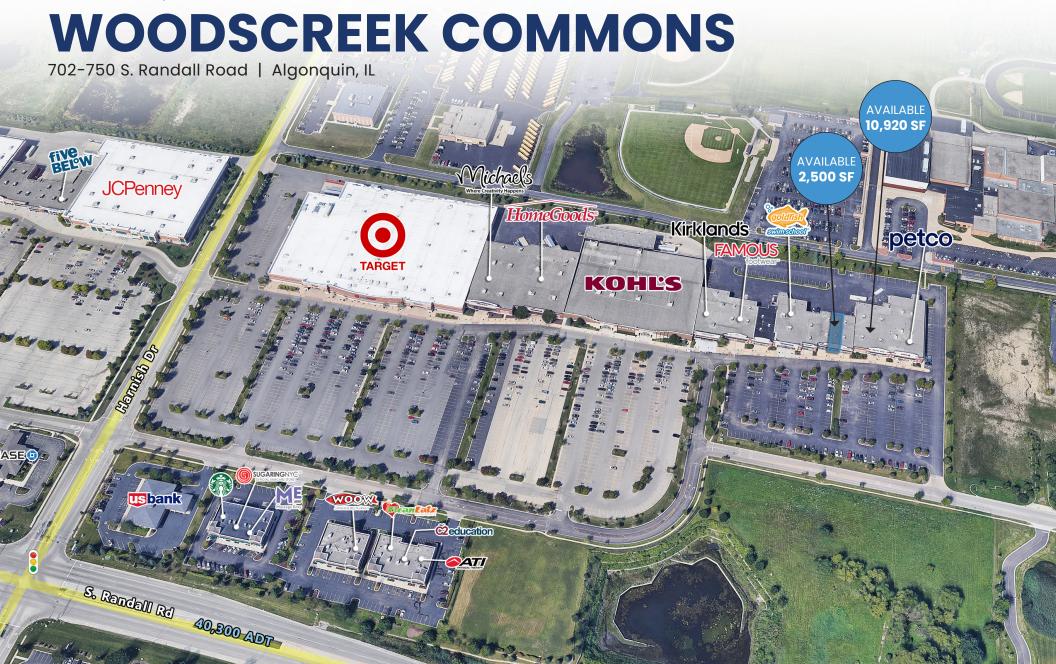

# **WOODSCREEK COMMONS**

702-750 S. Randall Road | Algonquin, IL

#### **SPACE AVAILABLE**

Suite 704 10,920 SF

Suite 708 2,500 SF