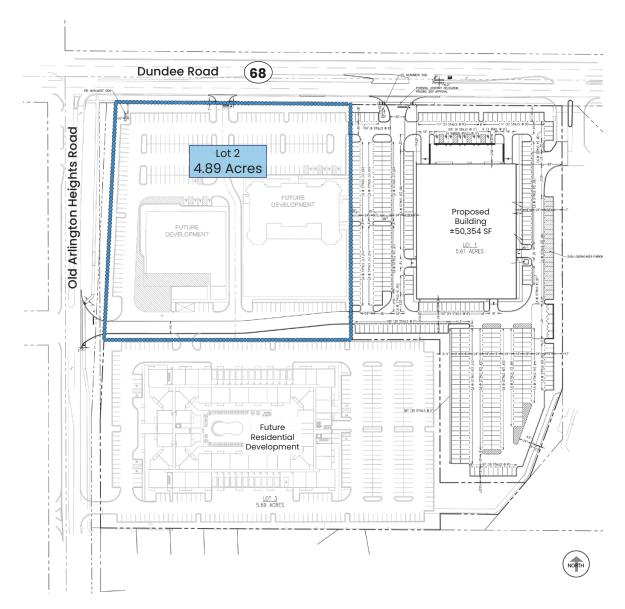

#### **PROPERTY SUMMARY**

**4.89 AC Site** 

Bison Crossing is a mixed-use development located at 915-935 E. Dundee Rd. in Buffalo Grove, Illinois. Future home of Tesla Sales, Service and Delivery Center and a planned 200-unit multifamily community, Bison Crossing is poised to become the premier retail destination in the area.