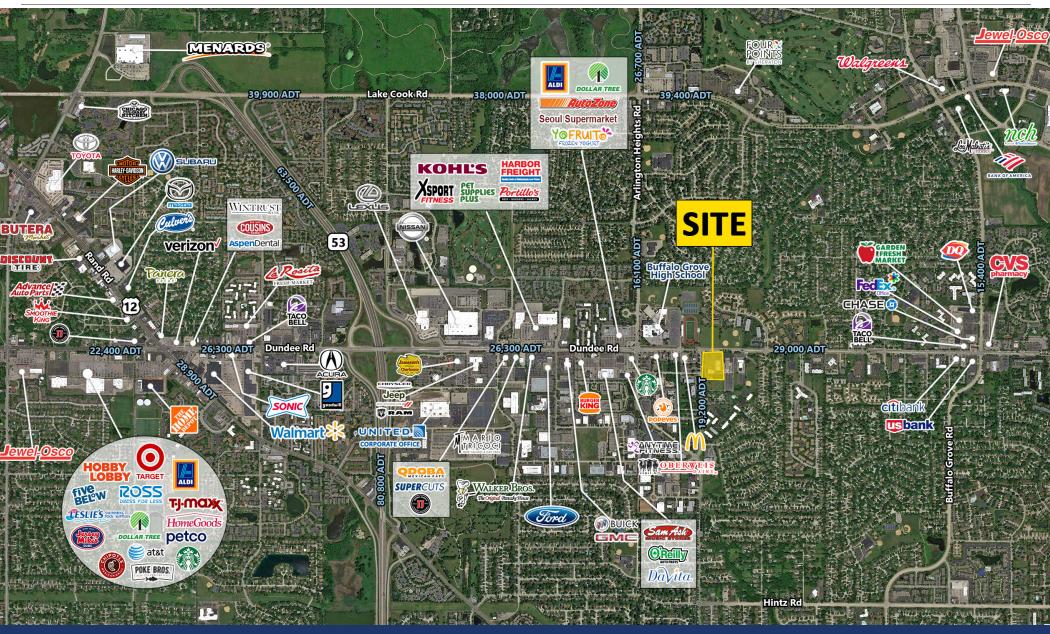

- » High Visibility to 50,000 VPD
- » Median Income over \$100,000
- » Affluent & educated population
- » Ideal site for grocery, convenience, restaurant, retail and medical.

### **DEMOGRAPHICS**

|                    | 1 MILE    | 3 MILES   | 5 MILES   |
|--------------------|-----------|-----------|-----------|
| Total Population   | 16,081    | 135,541   | 268,226   |
| Average HH Income  | \$145,987 | \$148,124 | \$158,680 |
| Daytime Population | 14,182    | 107,640   | 273,113   |