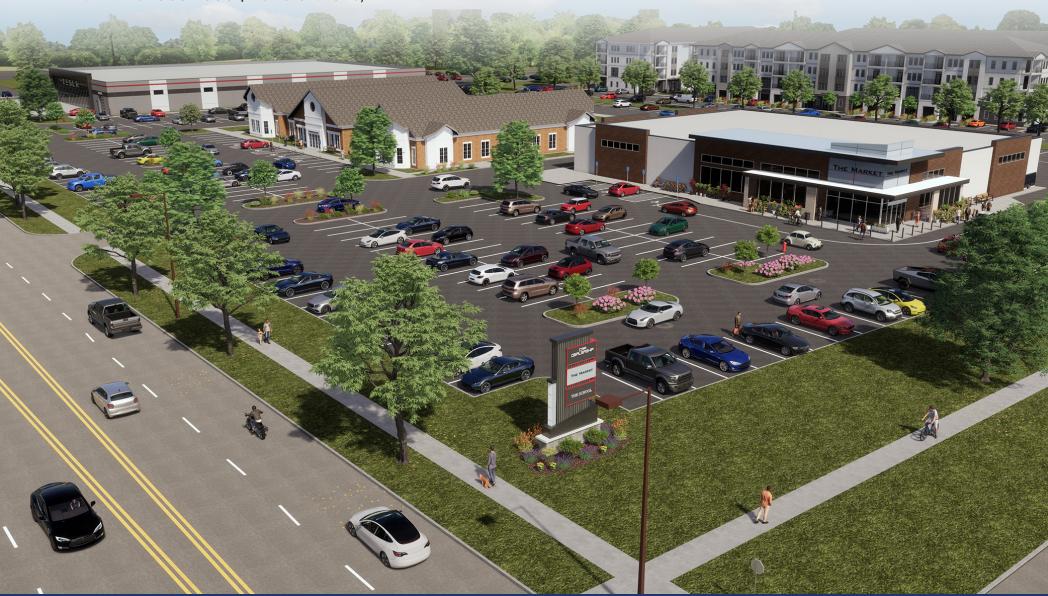

#### **PROPERTY SUMMARY**

**4.89 AC Site** 

Bison Crossing is a mixed-use development located at 915-935 E. Dundee Rd. in Buffalo Grove, Illinois. Future home of Tesla Sales, Service and Delivery Center and a planned 200-unit multifamily community, Bison Crossing is poised to become the premier retail destination in the area.

- » High Visibility to 50,000 VPD
- » Median Income over \$100,000
- » Affluent & educated population
- » Ideal site for grocery, convenience, restaurant, retail and medical.