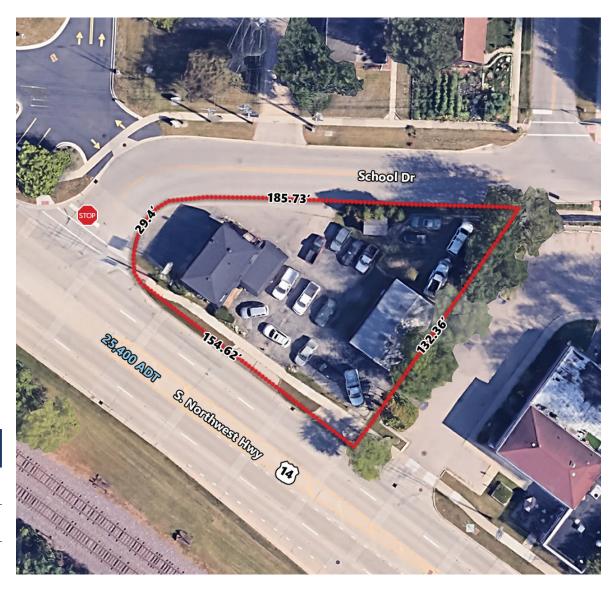

25,400 ADT



## **670 NORTHWEST HWY**

Fox River Grove, Illinois



## **PARCEL SIZE**

± 0.40 AC

## **SITE SUMMARY**

This is a rare corner opportunity for businesses looking for a presence in a high-traffic location.

The strategic location, high visibility, and established neighboring businesses make this land an ideal choice for various commercial ventures.

Situated amongst well-known tenants such as Culvers, Jewel-Osco, Ace, Panera Bread, VCA Animal Hospital, and more.

## **DEMOGRAPHICS**

|                    | 1 Mile    | 3 Miles   | 5 Miles   |
|--------------------|-----------|-----------|-----------|
| Total Population   | 5,824     | 30,342    | 82,351    |
| Median HH Income   | \$115,996 | \$115,361 | \$104,688 |
| Daytime Population | 4,689     | 27,986    | 73,496    |