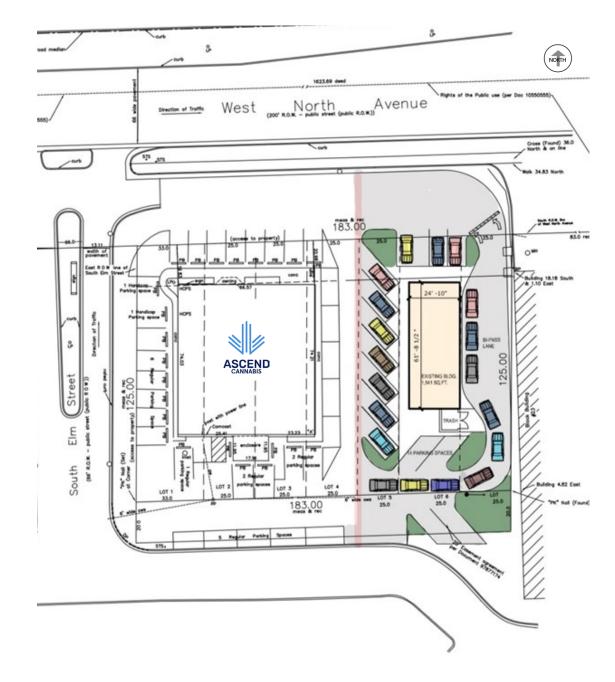

#### **BUILDING SIZE**

1,541 SF

### **SITE SUMMARY**

- Drive Thru Available
- Building can be expanded to 1,800 SF
- 11 parking spaces
- Outparcel to Home Depot, Walmart & Sam's Club
- Pylon Sign
- Close proximity to 290/294
- High Traffic Count
  - ♦ 44,100 VPD on North Ave
  - ♦ 10,150 VPD on Wolf Rd