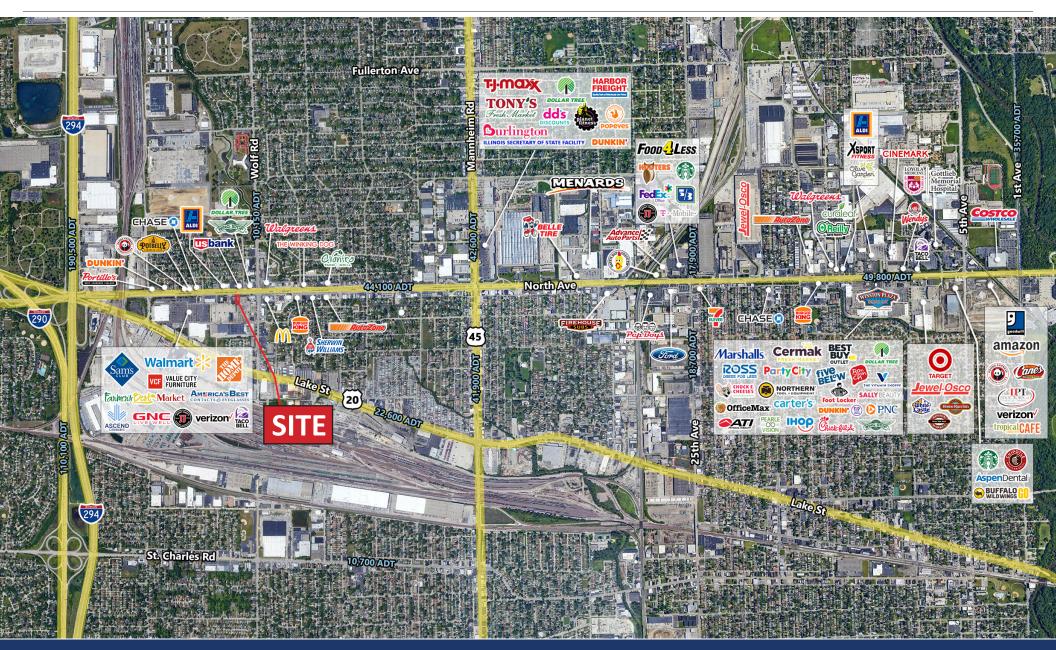

### **SITE SUMMARY**

- Drive Thru Available
- Building can be expanded to 1,800 SF
- 11 parking spaces
- Outparcel to Home Depot, Walmart & Sam's Club
- Pylon Sign
- Close proximity to 290/294
- High Traffic Count
  - ♦ 44,100 VPD on North Ave
  - ♦ 10,150 VPD on Wolf Rd

### **AREA FAST FOOD TENANTS**