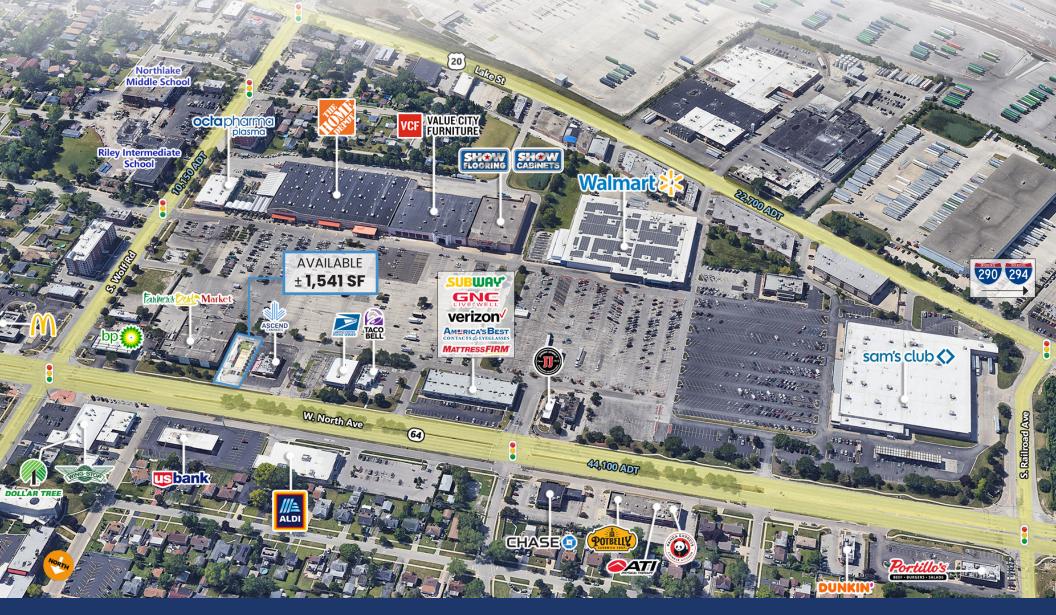

# FREESTANDING BUILDING AVAILABLE FOR LEASE 31 W. NORTH AVENUE

Southwest Quadrant North Avenue and Wolf Road | Northlake, Illinois

## **31 W. NORTH AVENUE**

Southwest Quadrant North Avenue and Wolf Road | Northlake, Illinois

#### **BUILDING SIZE**

1,541 SF

### **SITE SUMMARY**

- Drive Thru Available
- Building can be expanded to 1,800 SF
- 11 parking spaces
- Outparcel to Home Depot, Walmart & Sam's Club
- Pylon Sign
- Close proximity to 290/294
- High Traffic Count
  - ♦ 44,100 VPD on North Ave
  - ♦ 10,150 VPD on Wolf Rd