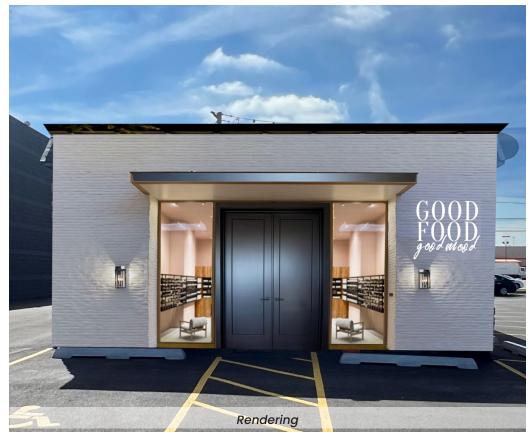

# FREESTANDING BUILDING AVAILABLE FOR LEASE 31 W. NORTH AVENUE

Southwest Quadrant North Avenue and Wolf Road | Northlake, Illinois

## **31 W. NORTH AVENUE**

Southwest Quadrant North Avenue and Wolf Road | Northlake, Illinois

#### **BUILDING SIZE**

1,541 SF

### **SITE SUMMARY**

- Drive Thru Available
- Building can be expanded to 1,800 SF
- 11 parking spaces
- Outparcel to Home Depot, Walmart & Sam's Club
- Pylon Sign
- Close proximity to 290/294
- High Traffic Count
  - ♦ 44,100 VPD on North Ave
  - ♦ 10,150 VPD on Wolf Rd