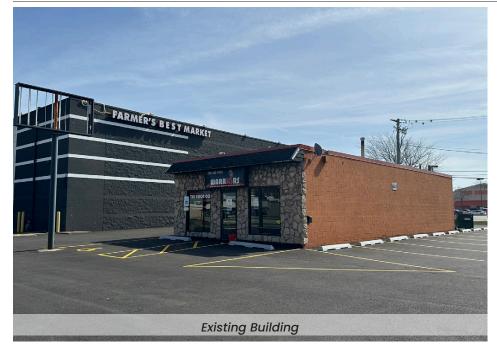

ant North Avenue and Wolf Road | Northlake, Illinois



#### **BUILDING SIZE**

1,541 SF

### **SITE SUMMARY**

- Drive Thru Available
- Building can be expanded to 1,800 SF
- 11 parking spaces
- Outparcel to Home Depot, Walmart & Sam's Club
- Pylon Sign
- Close proximity to 290/294
- High Traffic Count
  - ♦ 44,100 VPD on North Ave
  - ♦ 10,150 VPD on Wolf Rd

### **AREA FAST FOOD TENANTS**



### **DEMOGRAPHICS**

|                    | 1 Mile   | 3 Miles  | 5 Miles  |
|--------------------|----------|----------|----------|
| Total Population   | 10,781   | 136,748  | 319,200  |
| Median HH Income   | \$68,947 | \$77,117 | \$77,843 |
| Daytime Population | 13,705   | 139,523  | 361,730  |



# **31 W. NORTH AVENUE**

Southwest Quadrant North Avenue and Wolf Road | Northlake, Illinois









# **31 W. NORTH AVENUE**

Southwest Quadrant North Avenue and Wolf Road | Northlake, Illinois





For More Information, Contact MATT CAVANAGH matt@arcregrp.com 630.908.5694 LAUREN SZYMELL Iszymell@arcregrp.com 630.908.5703

© 2024 ARC Real Estate. All information is from sources believed reliable, not independently verified, and thus subject to errors, omissions, and modifications such as price, listing, square footage, rates and commissions. All information, estimates and projections subject to change, market assumptions, unknown facts and conditions, and future potentialities. ARC Real Estate makes no express or implied representations or warranties, as facts and resultsmay vary materially from all information, estimates and projections. All renderings presented are conceptual.