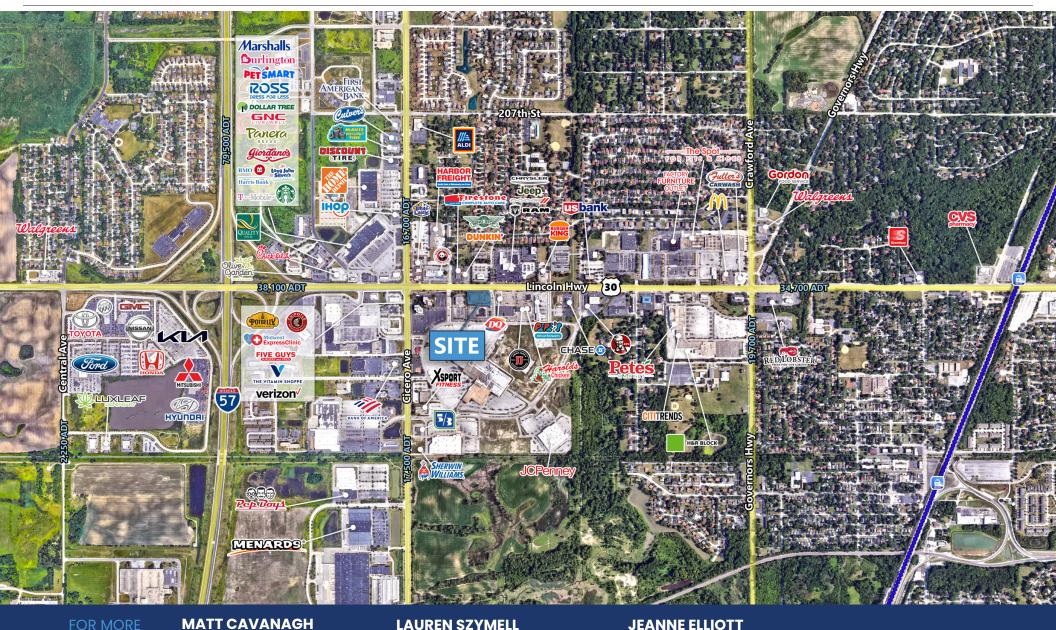

#### AREA TENANTS

#### **SITE SUMMARY**

- Outlot of proposed 50 acre retail and residential mixed use development
- Signalized intersection with heavy traffic counts on Lincoln Hwy (38,100 ADT)
- 50+ parking spots
- Pylon signage available