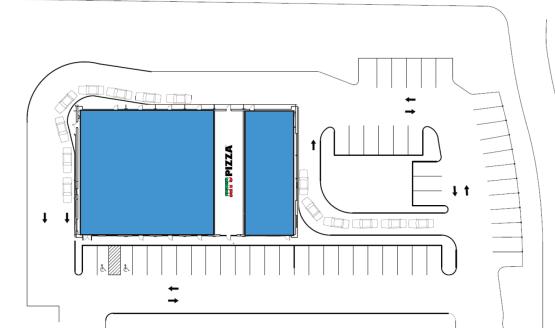

#### **SPACE AVAILABLE**

- Double drive-thru building with ample stacking
- Demising walls can be modified to suit

#### **SITE SUMMARY**

- Outlot of proposed 50 acre retail and residential mixed use development
- Signalized intersection with heavy traffic counts on Lincoln Hwy (38,100 ADT)
- 50+ parking spots
- Pylon signage available

#### Landlord Room Drive Thru Drive Thru End Cap End Cap Opportunity Opportunity AVAILABLE 1 AVAILABLE <sup>†</sup> AVAILABLE <sup>†</sup> AVAILABLE <sup>†</sup> **AVAILABLE AVAILABLE** 1,680 SF 1,596 SF 1,680 SF 1 1,680 SF 1,680 SF 2,520 SF 84' Depth Throughout