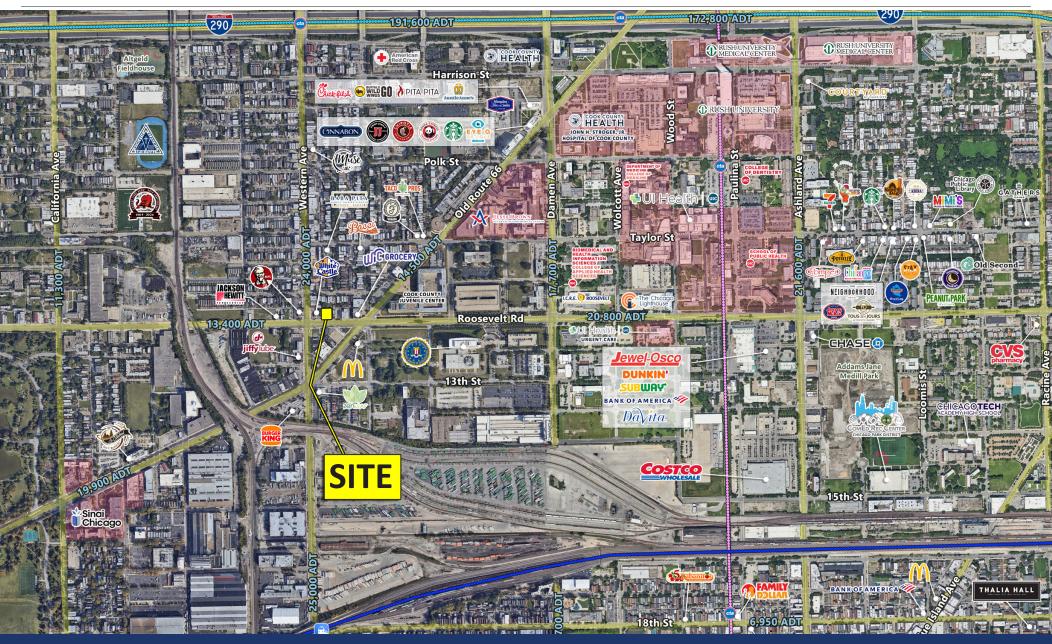

#### **LOCATION DETAILS**

- Property borders Illinois Medical District, consisting of four major hospitals, two medical universities and more than 40 health care related facilities. The IMD has more than 29,000 employees, 50,000 daily visitors and generates \$2.4 billion in economic opportunity.
- Just east of 44,800 VPD intersection of Western & Roosevelt.
- C1-2 zoning allows for an array of uses including residential, mixed-use, retail and office.