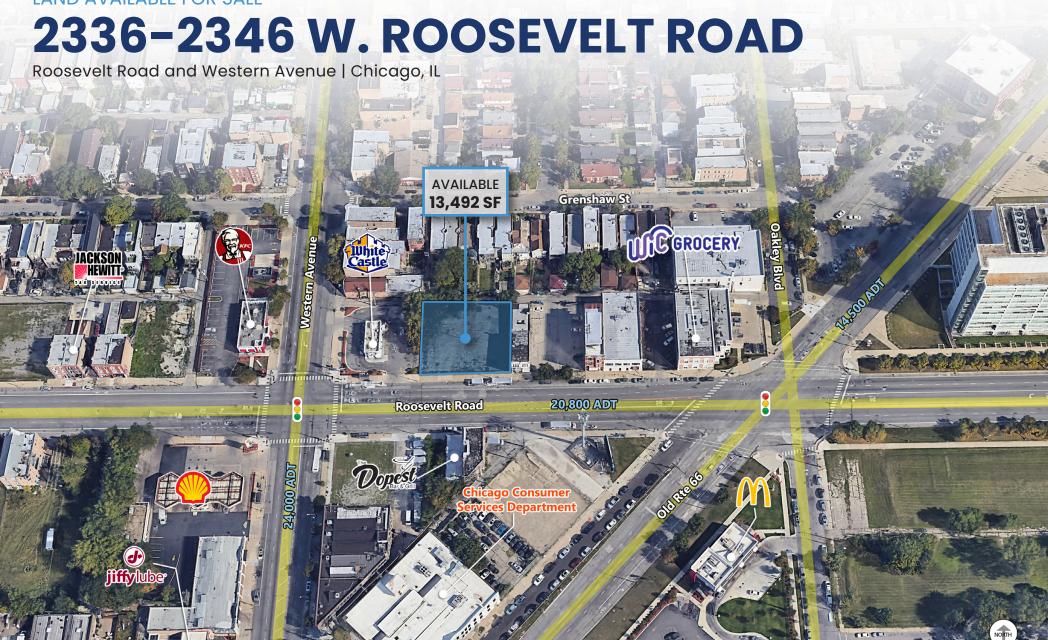

#### **SUBJECT PROPERTY**

2336-2346 W. Roosevelt Road, Chicago, IL 60608

**Sale Price** \$999,000

**RE Taxes** \$15,350.14 (2023)

PINs 17-18-335-025-0000;

17-18-335-026-0000

17-18-335-027-0000 17-18-335-028-0000

#### **PROPERTY DETAILS**

Land Size 13,492 SF (0.31 AC)

**Zoning** C1-2

**Frontage** 125' on Roosevelt Road

**Curb Cuts** One (1) on Roosevelt Road

#### **LOCATION DETAILS**

- Property borders Illinois Medical District, consisting of four major hospitals, two medical universities and more than 40 health care related facilities. The IMD has more than 29,000 employees, 50,000 daily visitors and generates \$2.4 billion in economic opportunity.
- Just east of 44,800 VPD intersection of Western & Roosevelt.
- C1-2 zoning allows for an array of uses including residential, mixed-use, retail and office.