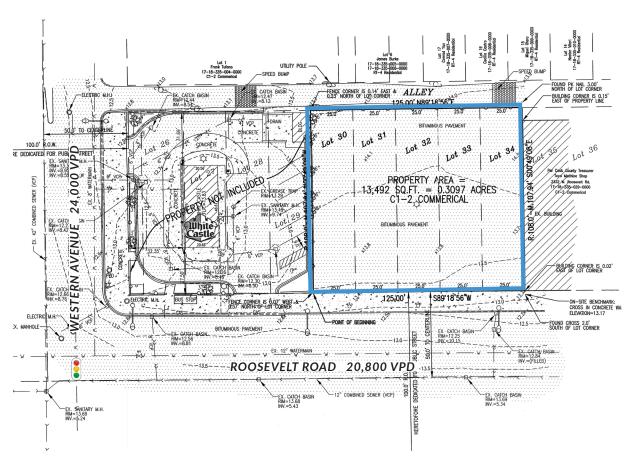

#### **SUBJECT PROPERTY**

2336-2346 W. Roosevelt Road, Chicago, IL 60608

**Sale Price** \$999,000

**RE Taxes** \$15,350.14 (2023)

PINs 17-18-335-025-0000;

17-18-335-026-0000

17-18-335-027-0000 17-18-335-028-0000

#### **PROPERTY DETAILS**

Land Size 13,492 SF (0.31 AC)

**Zoning** C1-2

**Frontage** 125' on Roosevelt Road

**Curb Cuts** One (1) on Roosevelt Road