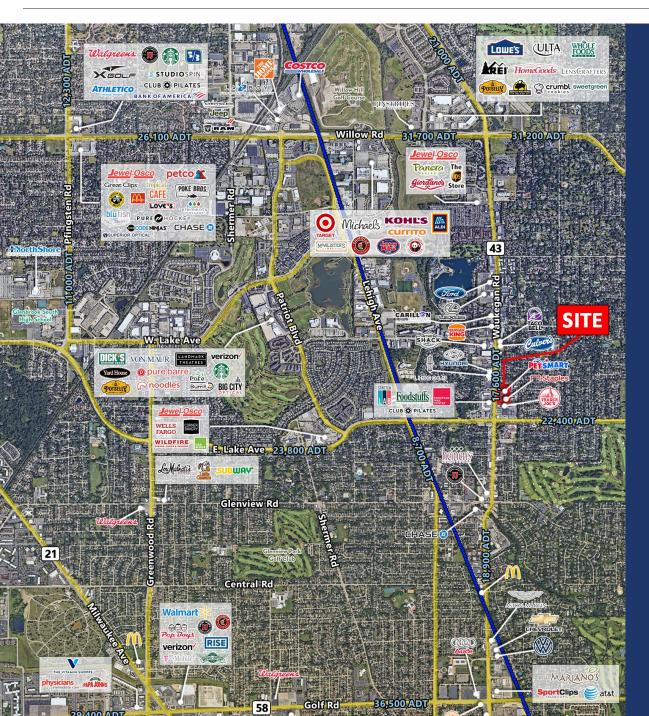

# **SPACE AVAILABLE**

6,618 SF and 20,213 SF - can be combined (26,831 SF)

## **SITE SUMMARY**

- This property is strategically located on Waukegan Road (17,600 ADT), just north of Lake Avenue (22,400 ADT)
- The site is highly visible from Waukegan Rd, with multiple curb cuts, including one fully signalized access point and cross access to the neighboring Trader Joe's shopping center.

## **AREA TENANTS**









## **DEMOGRAPHICS**

|                    | 1 Mile    | 3 Miles   | 5 Miles   |
|--------------------|-----------|-----------|-----------|
| Total Population   | 10,560    | 86,535    | 297,282   |
| Average HH Income  | \$238,463 | \$210,294 | \$198,162 |
| Daytime Population | 12,437    | 110,081   | 361,160   |



## **GLENVIEW PLAZA**

1509 Waukegan Road | Glenview, IL





## CONTACT

# MATT CAVANAGH

matt@arcregrp.com 630.908.5694

LAUREN SZYMELL Iszymell@arcregrp.com 630.908.5703



© 2024 ARC Real Estate. All information is from sources believed reliable, not independently verified, and thus subject to errors, omissions, and modifications such as price, listing, square footage, rates and commissions. All information, estimates and projections subject to change, market assumptions, unknown facts and conditions, and future potentialities. ARC Real Estate makes no express or implied representations or warranties, as facts and results may vary materially from all information, estimates and projections. All renderings presented are conceptual.