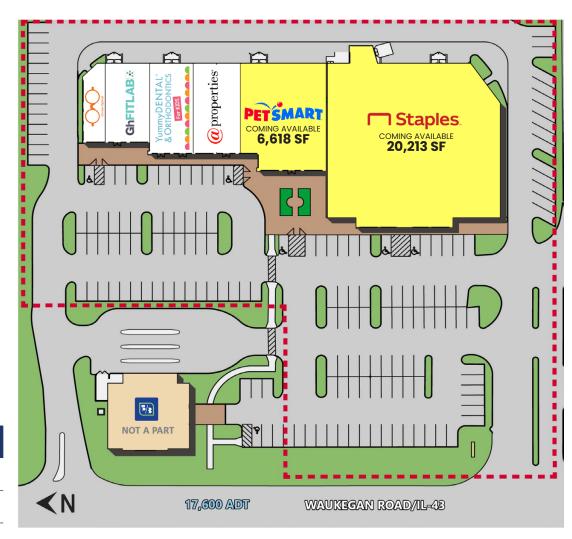

## **GLENVIEW PLAZA**

1509 Waukegan Road | Glenview, IL

## **SPACE AVAILABLE**

6,618 SF and 20,213 SF - can be combined (26,831 SF)

## **SITE SUMMARY**

- This property is strategically located on Waukegan Road (17,600 ADT), just north of Lake Avenue (22,400 ADT)
- The site is highly visible from Waukegan Rd, with multiple curb cuts, including one fully signalized access point and cross access to the neighboring Trader Joe's shopping center.